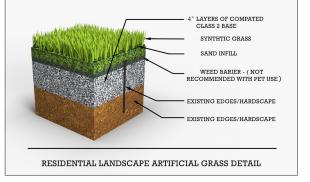

## TERRA 45

| Yarn Type                  | Polyethylene - Mini C Blade |
|----------------------------|-----------------------------|
| Denier                     | PE & PP 15660               |
| Approximate Pile Height    | 1.5 in.                     |
| Machine Gauge              | 3/8 in.                     |
| Roll Size                  | 12 x 120 linear feet        |
| Approximate Infill Amount  | 1.0 lb / psf                |
| Primary Backing            | Latex                       |
| Total Product Weight       | 44.80 oz/yd²                |
| Face Weight                | 25.03 oz/yd²                |
| Average Tuft Bind Strength | 7.8 lbs/force               |
| Total Lead Content         | <0.5 mg/Kg                  |
| Pill Flammability          | 8 out of 8 Pass             |
| Water Permeability         | 34.6 in/hr                  |
| QUV Accelerated Weathering | Color: 10 / Texture: 10     |
|                            |                             |