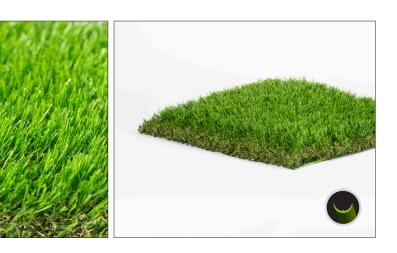

## TERRA 45

| Yarn Type                  | Polyethylene - Mini C Blade |
|----------------------------|-----------------------------|
| Denier                     | PE & PP 15660               |
| Approximate Pile Height    | 1.5 in.                     |
| Machine Gauge              | 3/8 in.                     |
| Roll Size                  | 12 x 120 linear feet        |
| Approximate Infill Amount  | 1.0 lb / psf                |
| Primary Backing            | Latex                       |
| Total Product Weight       | 44.80 oz/yd²                |
| Face Weight                | 25.03 oz/yd²                |
| Average Tuft Bind Strength | 7.8 lbs/force               |
| Total Lead Content         | <0.5 mg/Kg                  |
| Pill Flammability          | 8 out of 8 Pass             |
| Water Permeability         | 34.6 in/hr                  |
| QUV Accelerated Weathering | Color: 10 / Texture: 10     |
|                            |                             |

## Recommended Uses

- Large Landscapes
  - Dog Runs
- Grass along Perimeter of Home
- Tradeshows and Festivals

A perfect, low-traffic turf that will add a quality feel and look to your yard, while also keeping the cost down. The pine-green and bamboo-green coloring will give your yard a natural complexion, as well as keep it looking fresh and new every day.