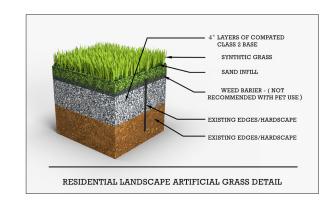

## Recommended Uses

- Landscapes
- Pet Areas
- Playgrounds
- Fringes

Built with blades that will stand tall over time. You can walk on this moderate to heavy traffic product all day and it will bounce back, always looking plush. This artificial turf has pine and bamboo green coloring and has the appearance of freshly-mowed lawn.