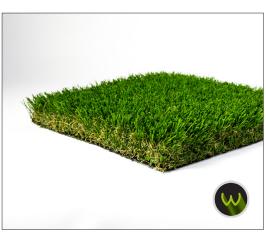

## Recommended Uses

- Landscapes
- Pet Areas
- Playgrounds
- Fringes

Built with blades that will stand tall over time. You can walk on this moderate to heavy traffic product all day and it will bounce back, always looking plush. This artificial turf has pine and bamboo green coloring and has the appearance of freshly-mowed lawn.