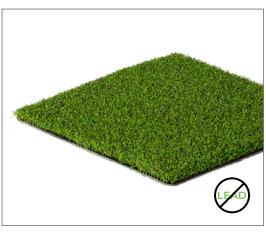

## **BERMUDA 71**

| Yarn Type                  | Textured Polypropylene  |
|----------------------------|-------------------------|
| Denier                     | PP4950                  |
| Approximate Pile Height    | 0.71 in.                |
| Machine Gauge              | 3/16 in.                |
| Roll Size                  | 15 x 100 linear feet    |
| Approximate Infill Amount  | 2.5-3.0 lbs / psf       |
| Primary Backing            | Polyurethane            |
| Total Product Weight       | 70.65 oz/yd²            |
| Face Weight                | 35.43 oz/yd²            |
| Average Tuft Bind Strength | 9.6 lbs/force           |
| Total Lead Content         | 0.73 mg/Kg              |
| Pill Flammability          | 8 out of 8 Pass         |
| Water Permeability         | 112.1 in/hr             |
| QUV Accelerated Weathering | Color: 10 / Texture: 10 |
| USGA Stimp Meter           | 8.5 Feet                |

## Recommended Uses

- Putting Greens
- Drivng Ranges
- Mini-Golf Courses
- · Patios or Rooftops

This putting green has a ball roll performance like a professional green while still remaining budget friendly. This artificial putting green can be used both indoors and outdoors. No matter where you use it, the twotone flower and lime green coloring will make for an attractive look.