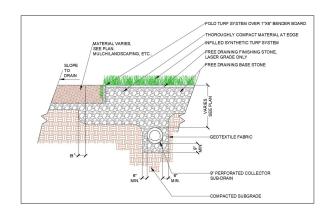

|
| Average Tuft Bind Strength | 9.6 lbs/force           |
| Total Lead Content         | 0.73 mg/Kg              |
| Pill Flammability          | 8 out of 8 Pass         |
| Water Permeability         | 112.1 in/hr             |
| QUV Accelerated Weathering | Color: 10 / Texture: 10 |
| USGA Stimp Meter           | 8.5 Feet                |

## Recommended Uses

- Putting Greens
- Drivng Ranges
- Mini-Golf Courses
- · Patios or Rooftops

This putting green has a ball roll performance like a professional green while still remaining budget friendly. This artificial putting green can be used both indoors and outdoors. No matter where you use it, the twotone flower and lime green coloring will make for an attractive look.



16 Year Warranty



DuraBlade™ Technology



Lead Free