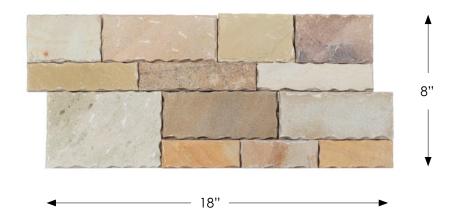

| MATERIAL     | Sandstone        | WEIGHT                                                           |                            |
|--------------|------------------|------------------------------------------------------------------|----------------------------|
|              |                  | LEDGER PANEL                                                     | 10.00 LBS PER PC           |
| ORIGIN       | INDIA            |                                                                  |                            |
|              |                  |                                                                  |                            |
| FINISH       | NATURAL          | CASE/CRATE QTY                                                   |                            |
|              |                  | LEDGER PANEL                                                     | 4 PCS/144 PCS              |
| JOINT SYSTEM | INTERLOCKING     |                                                                  |                            |
|              |                  |                                                                  |                            |
| PART NUMBER  |                  | COLOR                                                            | SAND, OATMEAL, BROWN, GOLD |
| LEDGER PANEL | SNDFOSSILPANELN  |                                                                  |                            |
|              |                  | GROUT LINE                                                       | NO GROUT REQUIRED          |
|              |                  |                                                                  |                            |
| DIMENSIONS   |                  | APPLICATIONS RESIDENTIAL                                         |                            |
| LEDGER PANEL | 8"X18" (NOMINAL) | EXTERIOR, INTERIOR, WALLS, KITCHEN BACKSPLASHES, FACADES         |                            |
|              |                  | FEATURE WALLS, FIREPLACES, CHIMNEYS, RETAINING WALLS             |                            |
|              |                  | stone pillars, stone columns, pool surrounds, and any            |                            |
| THICKNESS    | 7/8" - 1-1/4"    | OTHER VERTICAL APPLICATIONS                                      |                            |
| SOLDBY       |                  |                                                                  |                            |
| SOLD BY      |                  |                                                                  |                            |
| LEGER PANEL  | PC               | EXTERIOR, INTERIOR, HOSPITALITY, RETAIL, LANDSCAPE, FEATURE WALL |                            |