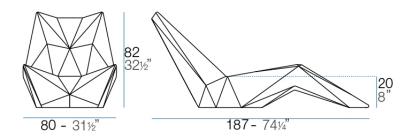

## Description

Made of polyethylene resin by rotational moulding. 100% Recyclable. Item suitable for indoor and outdoor use. Available in different finishes.

Weight: 25 Kg

**FAZ** FAZ SUNBED