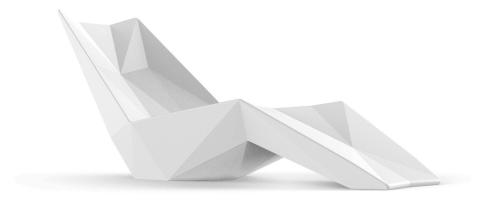

# Faz sunbed 187x80x82cm by Ramón Esteve

Faz is a modular collection of outdoor furniture and planters designed by <u>Ramón</u> <u>Esteve</u> for <u>Vondom</u>. He is the architect of harmony, serenity, timelessness and universality, and he has created mineral and emphatic shapes that make Faz a design that contextualizes with homes and installations. An ambience, encircling as a result of the blissful combination of the material and lighting, so that the sole sensation would be its fusion.

## Description

Made of polyethylene resin by rotational moulding. 100% Recyclable. Item suitable for indoor and outdoor use. Available in different finishes.

Weight: 25 Kg

**FAZ** FAZ SUNBED