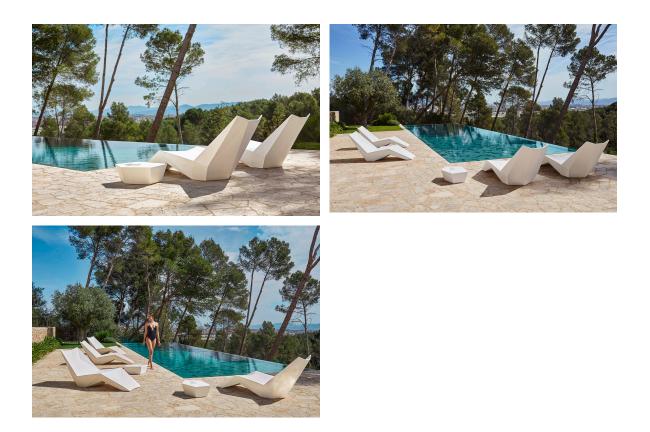

# Faz sunbed 187x80x82cm by Ramón Esteve

Faz is a modular collection of outdoor furniture and planters designed by <u>Ramón</u> <u>Esteve</u> for <u>Vondom</u>. He is the architect of harmony, serenity, timelessness and universality, and he has created mineral and emphatic shapes that make Faz a design that contextualizes with homes and installations. An ambience, encircling as a result of the blissful combination of the material and lighting, so that the sole sensation would be its fusion.

## Description

Made of polyethylene resin by rotational moulding. 100% Recyclable. Item suitable for indoor and outdoor use. Available in different finishes.

Weight: 25 Kg

**FAZ** FAZ SUNBED