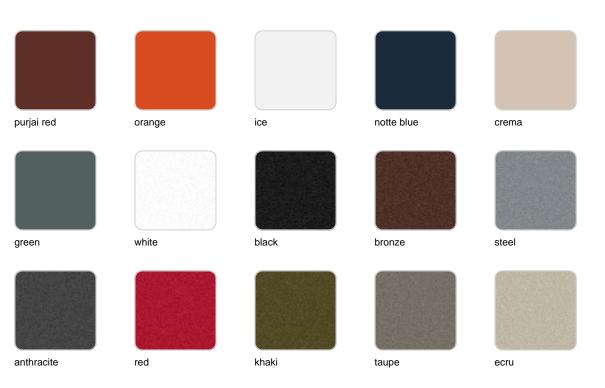

### Matt Polyethylene

LACQUERED Ref. 54413F

| purjai red | white    | black | bronze | steel |
|------------|----------|-------|--------|-------|
|            |          |       |        |       |
| anthracite | red      | khaki | taupe  | ecru  |
| heige      | champany |       |        |       |
| beige      | champany |       |        |       |

Lacquered Polyethylene