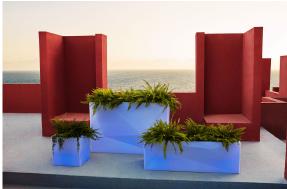

# LIGHT Ref. 54175W

White internally lit unit with LED technology. Available only in matte ice white finish.

Unit with internal lighting with RGBW LED technology and remote control unit for switching colors. Available only in matte ice white finish. Remote control included.

## **Ambients**