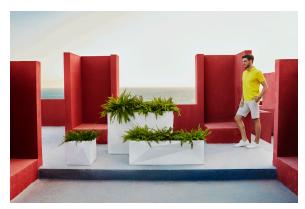

tion between one or more products simultaneously via the DMX transmitter (not included). There are two options to choose from: Professional XLR DMX and Home WIFI DMX. (Remote control included). Optional battery

# RGBW LED BATTERY Ref. 54175Y

Unit with internal lighting with battery-powered RGBW LED technology. Includes charger and remote control for switching colors and charger. Available only in matte ice white finish.





Unit with internal lighting with RGBW LED technology and remote control unit for switching colors. Also controlLED by DMX-1024 (wireless), enabling communication between one or more products simultaneously via the DMX transmitter (not included). There are two options to choose from: Professional XLR DMX and Home WIFI DMX. (Remote control included).

## **Ambients**