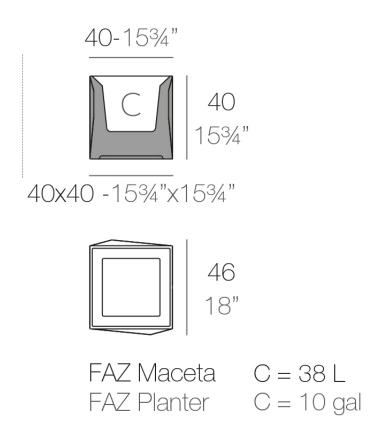

# Faz planter 40cm

#### Description

Pot made of polyethylene resin by rotational moulding.100% Recyclable. Item suitable for indoor and outdoor use. Available in different finishes.

Weight: 5.1 Kg