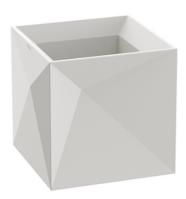

# Faz planter 40cm

#### Description

Pot made of polyethylene resin by rotational moulding.100% Recyclable. Item suitable for indoor and outdoor use. Available in different finishes.

Weight: 5.1 Kg