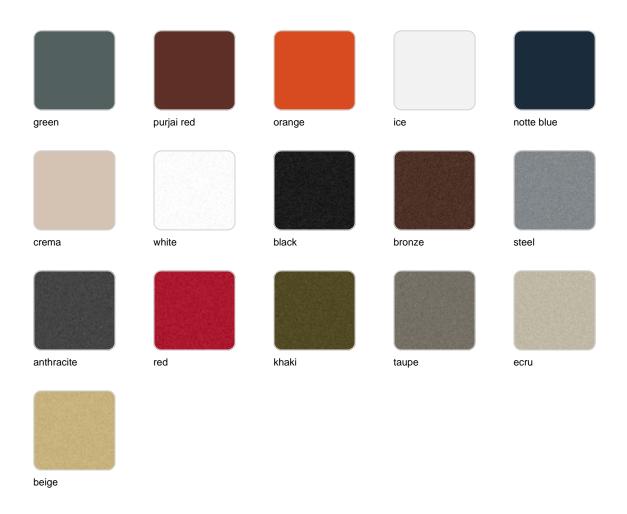

# Faz planter 40cm

#### by Ramón Esteve

Faz is a modular collection of outdoor furniture and planters designed by <u>Ramón Esteve</u> for <u>Vondom</u>. He is the architect of harmony, serenity, timelessness and universality, and he has created mineral and emphatic shapes that make Faz a design that contextualizes with homes and installations. An ambience, encircling as a result of the blissful combination of the material and lighting, so that the sole sensation would be its fusion.



#### Info

#### Description

Pot made of polyethylene resin by rotational moulding.100% Recyclable. Item suitable for indoor and outdoor use. Available in different finishes.

Weight: 5.1 Kg



### **Finishes**

#### finishes

#### BASIC Ref. 54175A



Matt Polyethylene

SELF-WATERING Ref. 54175R



Self-watering system included in all planters except those with basic finish

#### LACQUERED Ref. 54175F



#### Lacquered Polyethylene

# LIGHT Ref. 54175W

White internally lit unit with LED technology. Available only in matte ice white finish.





Unit with internal lighting with RGBW LED technology and remote control unit for switching colors. Available only in matte ice white finish. Remote control included.

RGBW LED DMX Ref. 54175D



ice

Unit with internal lighting with RGBW LED technology and remote control unit for switching colors. Also controlLED by DMX-1024 (wireless), enabling communication between one or more products simultaneously via the DMX transmitter (not included). There are two options to choose from: Professional X