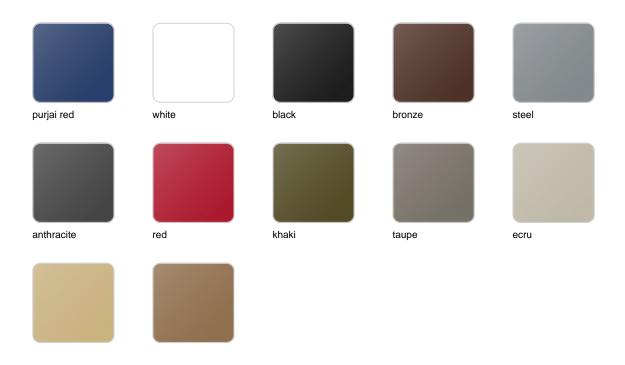

### **Finishes**

#### finishes

#### BASIC Ref. 54175A

Matt Polyethylene

SELF-WATERING Ref. 54175R

Self-watering system included in all planters except those with basic finish

#### LACQUERED Ref. 54175F

#### Lacquered Polyethylene