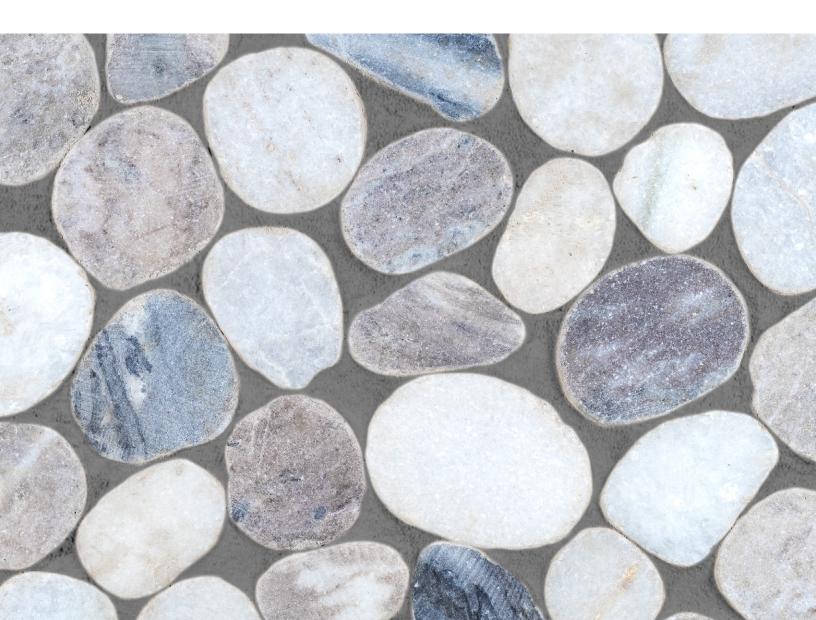

## FLAT PEBBLE MOSAICS

MIXED

PMFMMIXED1212M

WHITE

PMFMWHITE1212M

GREIGE

PMFMGREIG1212M

BLACK

## Our Flat Pebbles are carefully sourced, sliced on both sides to create a flat surface and use an interlocking mesh-mounted system.

| FORMAT       | MESH-MOUNTED MOSAIC TILE |
|--------------|--------------------------|
| FINISH       | MATTE                    |
| ORIGIN       | INDIA                    |
| PC PER BOX   | 10 SHEETS                |
| PC PER CRATE | 450 SHEETS               |
| UOM          | PC/ SHEET                |