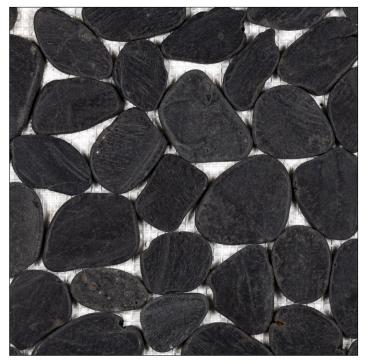

## FLAT PEBBLE MOSAICS

MIXED

PMFMMIXED1212M

WHITE

PMFMWHITE1212M

GREIGE

PMFMGREIG1212M

BLACK

PMFMBLACK1212M