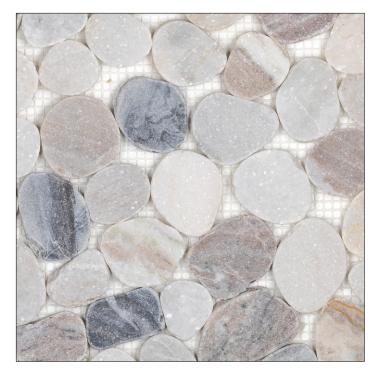

## FLAT PEBBLE MOSAICS

MIXED

PMFMMIXED1212M

WHITE

PMFMWHITE1212M

GREIGE

PMFMGREIG1212M

BLACK