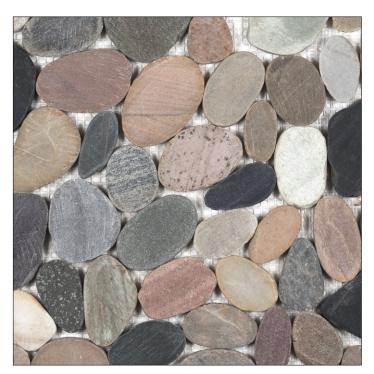

## FLAT PEBBLE MOSAICS

MIXED

PMFMMIXED1212M

WHITE

PMFMWHITE1212M

GREIGE

PMFMGREIG1212M

BLACK