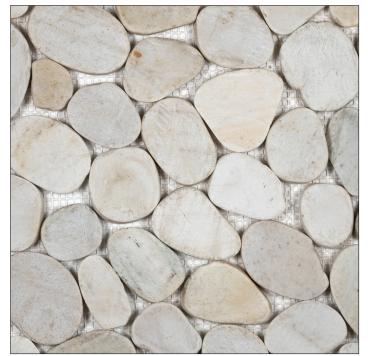

## FLAT PEBBLE MOSAICS

MIXED

PMFMMIXED1212M

WHITE

PMFMWHITE1212M

GREIGE

PMFMGREIG1212M

BLACK