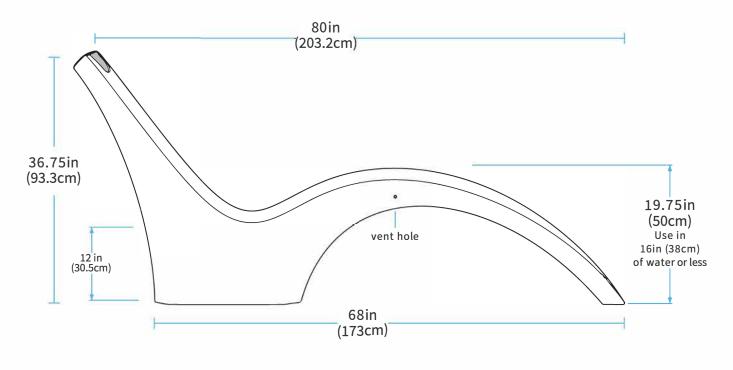

## THE KAI<sup>TM</sup> SHELF LOUNGER DEEP WATER

#### **DIMENSIONS:**





# THE KAI™ SHELF LOUNGER DEEP WATER

#### **FILLING INSTRUCTIONS:**

SIDE VIEW

To fill your Kai Shelf Lounger simply unscrew the cap on the upper back corner of the chair carefully with a wrench or pliers. Insert a hose into the hole and fill until you see water coming out of the vent holes located on the sides of the Lounger. Once water starts coming out of the vent holes, your chair is filled. To drain, you can open any of the caps and allow water to drain out.





**CLEANING INSTRUCTIONS:** 

**BACK VIEW** 

# Your Kai Shelf Lounger is made from extremely durable materials. Usually, most dirt will wash off simply using water and a sponge. For tougher dirt you can use a cleaning eraser. For stubborn stains, you can try automotive brake cleaner being careful not to get the cleaner l