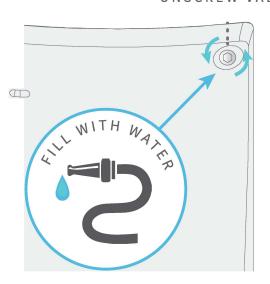

#### **FILLING INSTRUCTIONS:**

SIDE VIEW

To fill your Kai Shelf Lounger simply unscrew the cap on the upper back corner of the chair carefully with a wrench or pliers. Insert a hose into the hole and fill until you see water coming out of the vent holes located on the sides of the Lounger. Once water starts coming out of the vent holes, your chair is filled. To drain, you can open any of the caps and allow water to drain out.