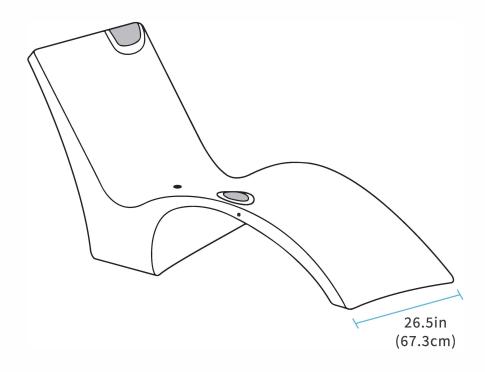

## THE KAI<sup>TM</sup> SHELF LOUNGER DEEP WATER

#### **DIMENSIONS:**





# THE KAI™ SHELF LOUNGER DEEP WATER

#### **FILLING INSTRUCTIONS:**

SIDE VIEW

To fill your Kai Shelf Lounger simply unscrew the cap on the upper back corner of the chair carefully with a wrench or pliers. Insert a hose into the hole and fill until you see water coming out of the vent holes located on the sides of the Lounger. Once water starts coming out of the vent holes, your chair is filled. To drain, you can open any of the caps and allow water to drain out.





**CLEANING INSTRUCTIONS:** 

**BACK VIEW** 

# Your Kai Shelf Lounger is made from extremely durable materials. Usually, most dirt will wash off simply using water and a sponge. For tougher dirt you can use a cleaning eraser. For stubborn stains, you can try automotive brake cleaner being careful not to get the cleaner liq