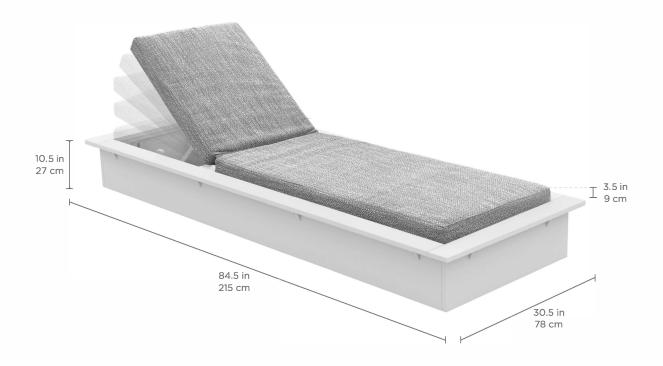

**SPECIFICATIONS** 

Overall Length: 84.5 in | 215 cm Overall Width: 30.5 in | 78 cm Overall Height: 10.5 in | 27 cm Cushion Height: 3.5 in | 9 cm Weight: 150 lbs | 68 kg

(800) 971-1442 www.aquablumosaics.com