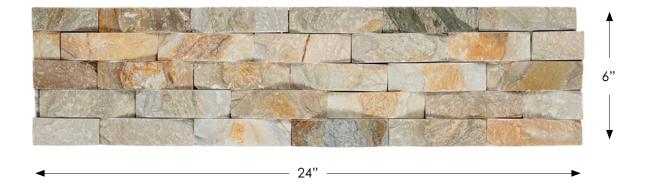

| MATERIAL     | QUARTZITE          | WEIGHT                                                           |                               |  |
|--------------|--------------------|------------------------------------------------------------------|-------------------------------|--|
|              |                    | LEDGER PANEL                                                     | 13.00 LBS PER PC              |  |
| ORIGIN       | CHINA              |                                                                  |                               |  |
|              |                    |                                                                  |                               |  |
| FINISH       | BASKETWEAVE        | CASE/CRATE QTY                                                   |                               |  |
|              |                    | LEDGER PANEL                                                     | 5 PCS/150 PCS                 |  |
| JOINT SYSTEM | BUTT JOINT         |                                                                  |                               |  |
|              |                    |                                                                  |                               |  |
| PART NUMBER  |                    | COLOR                                                            | SAGE GREEN, LIGHT RUST, BEIGE |  |
| LEDGER PANEL | QRTDESGLDPANELBW   |                                                                  |                               |  |
|              |                    | GROUT LINE                                                       | NO GROUT REQUIRED             |  |
| DIMENSIONS   |                    | APPLICATIONS RESIDENT                                            | IAL                           |  |
| LEDGER PANEL | 6''X24'' (NOMINAL) | EXTERIOR, INTERIOR, WALLS, KITCHEN BACKSPLASHES, FACADES         |                               |  |
|              |                    | FEATURE WALLS, FIREPLACES, CHIMNEYS, RETAINING WALLS             |                               |  |
|              |                    | STONE PILLARS, STONE COLUMNS, POOL SURROUNDS, AND ANY            |                               |  |
| THICKNESS    | 3/4"-1-3/8"        | OTHER VERTICAL APPLICATIONS                                      |                               |  |
| SOLD BY      |                    | APPLICATIONS COMMERCIAL                                          |                               |  |
| LEGER PANEL  | PC                 | EXTERIOR, INTERIOR, HOSPITALITY, RETAIL, LANDSCAPE, FEATURE WALL |                               |  |