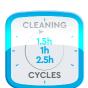

#### **CLEANING**

Pool size Up to 40 ft.

Pool shape

All shapes and waterproofing finishes

Cleaning type Floor, walls and water line

Cleaning cycle duration 1.5, 2 or 2.5 hours

Remote control Smartphone app

Navigation technology **Smart Navigation** Gyroscope Beach entry detection