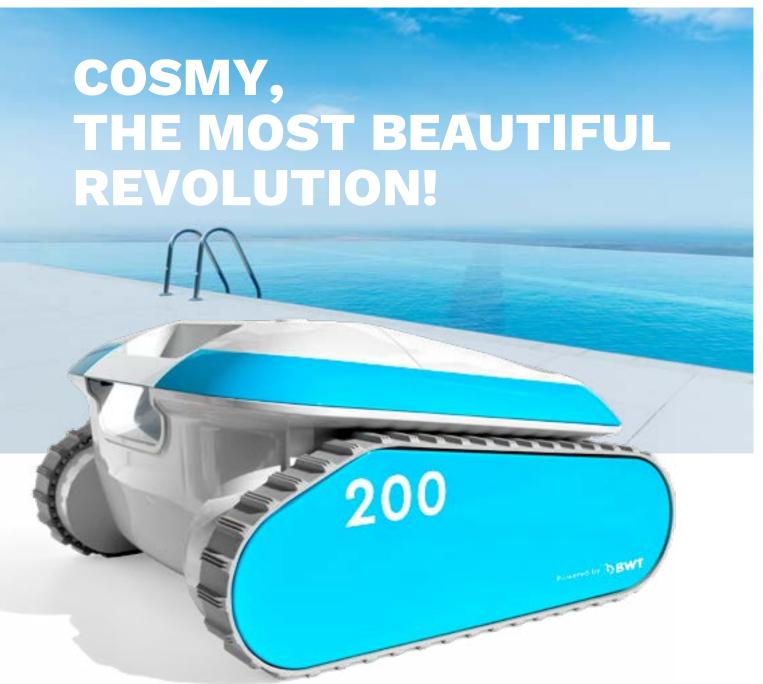

## COSMY THE BOT, ULTRA-CLEAN STYLE

Cosmy opens the path to a whole new world, where efficiency meets style and elegance, where size gives way to precision and intelligence.

## Beautifully made and elegant

Although Cosmy the Bot 200 is very small, its ultra-modern design allows it to clean faster and more efficiently while consuming less energy.

Cosmy the Bot: super cute, but high performance!

## A REVOLUTION? YES, AND A REAL BEAUTY!