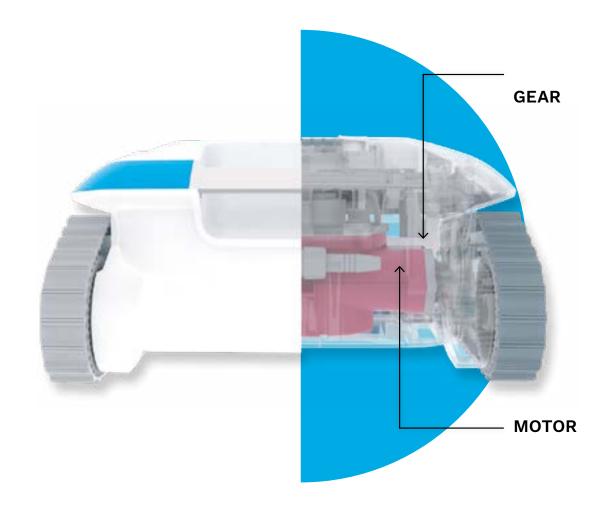

#### PLANETARY GEAR TECHNOLOGY

Cosmy robots are equipped with two stage planetary gear technology, a drive system that offers greater efficiency and better precision; combined with two drive motors and a powerful pump, Cosmy is one of the most reliable robotic cleaners on the market.

This system is the ideal solution for fast, optimized travel, unmatched cleaning and unrivalled reliability.