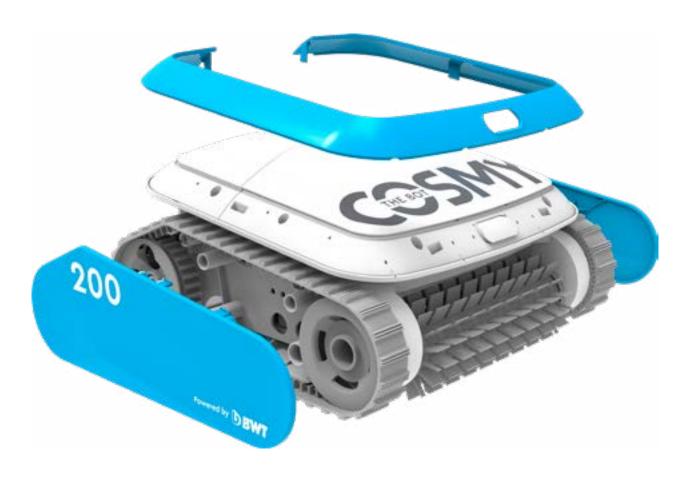

## **EXPRESS YOURSELF**

Cosmy is fully customizable: with 8 colors to choose from, its cover and sides can be customized in moments.

On a whim, you can coordinate your robotic cleaner with the color scheme of your pool, parasols and sunbeds.

## FREEDOM TO CHANGE FREEDOM TO CREATE!

Clip - Unclip - Reclip!