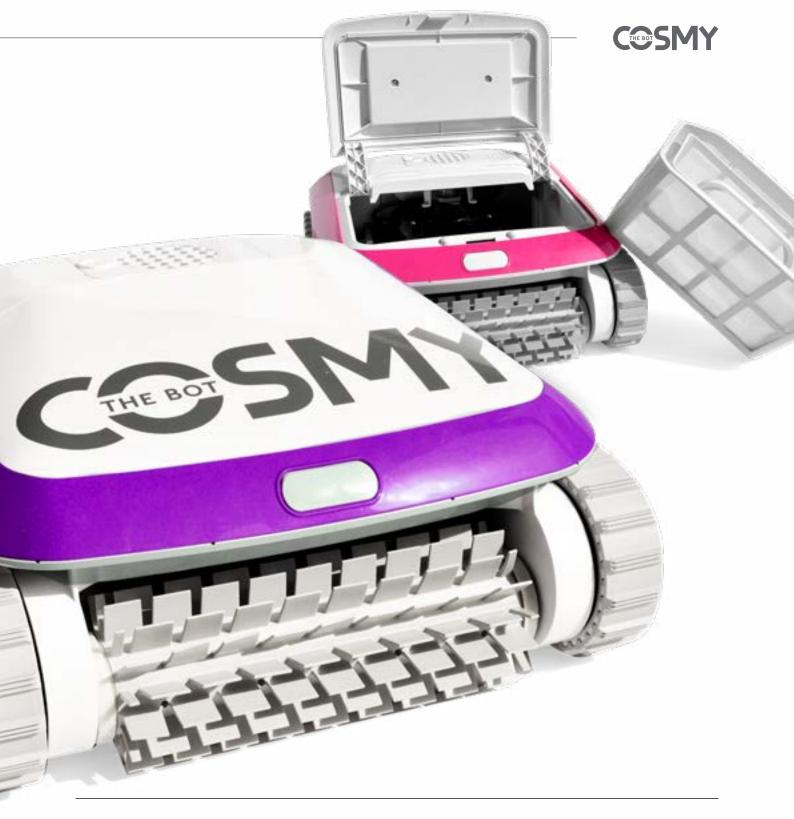

## Practical and cleverly designed

Cosmy is simple, clean and pleasant to use. An indicator light warns you when the filter is full and needs to be emptied. At the touch of a button, the filter is freed and can be pulled out from above and cleaned, all without getting your hands dirty. Well done Cosmy!

#### Double filtration

Cosmy the Bot 200 features two filters, one fitted into the other. This dual filtration system traps even the tiniest particles and leaves the water crystal clear.

Cosmy, twice as efficient!