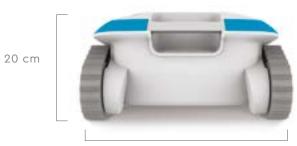

our mood or even the decor.



## FREEDOM TO CHANGE FREEDOM TO CREATE!

Clip - Unclip - Reclip!







## A WHOLE LOT OF TECHNOLOGY PACKED **INTO LESS THAN 13 LBS.**

#### PLANETARY GEAR TECHNOLOGY

Cosmy robots are equipped with two stage planetary gear technology, a drive system that offers greater efficiency and better precision; combined with two drive motors and a powerful pump, Cosmy is one of the most reliable robotic cleaners on the market.

This system is the ideal solution for fast, optimized travel, unmatched cleaning and unrivalled reliability.

#### **ENERGY EFFICIENT**

With their rapid and logical travel mode and powerful suction, Cosmy robotic cleaners work fast. Cleaning cycles are short, consume less energy, and yield a flawless result.



#### **DIMENSIONS**



36.5 cm



36.5 cm



#### **TECHNICAL DATA**

Weight 12.5 lbs

Power supply < 29 Volt, Mars + APP

Power consumption < 150 Watt

#### **EQUIPMENT**

Filter type Double layer filtration

Filter access

Top access Full filter indicator

Brush type PVC brushes

#### **CLEANING**

Pool size Up to 40 ft.

Pool shape

All shapes and waterproofing finishes

Cleaning type Floor, walls and water line

Cleaning cycle duration 1.5, 2 or 2.5 hours

Remote control Smartphone app

Navigation technology **Smart Navigation** Gyroscope Beach entry detection

### **WARRANTY** 2 years



















Cosmy contains a Bluetooth module. Using the BWT Best Water Home app, available for download free of charge from the AppStore or PlayStore, control of your robotic cleaner is at your fingertips. Ideal for spot cleani