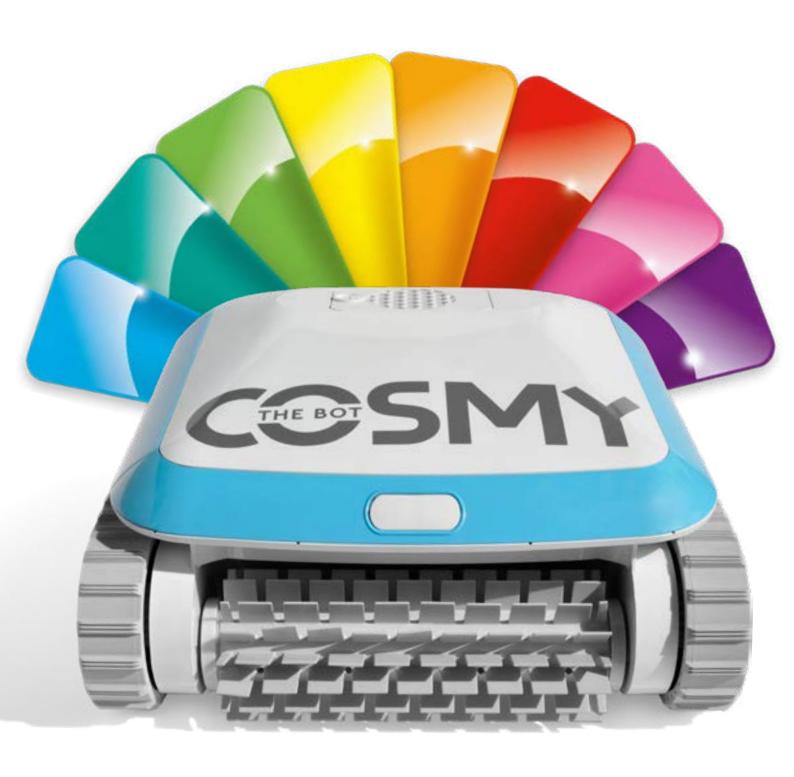

## **EXPRESS YOURSELF**

Cosmy is fully customizable: with 8 colors to choose from, its cover and sides can be customized in moments.

On a whim, you can coordinate your robotic cleaner with the color scheme of your pool, parasols and sunbeds.

# YOU LIKE TO CHANGE YOUR OUTFIT? COSMY DOES TOO!

Blue? Pink? Green? Purple? With Cosmy, you don't have to choose one color, there are eight to choose from and you can swap them out as often as you wish to match your mood or even the decor.