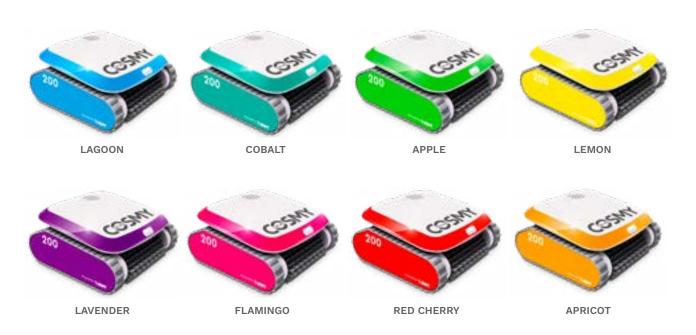

## **EXPRESS YOURSELF**

Cosmy is fully customizable: with 8 colors to choose from, its cover and sides can be customized in moments.

On a whim, you can coordinate your robotic cleaner with the color scheme of your pool, parasols and sunbeds.

# YOU LIKE TO CHANGE YOUR OUTFIT? COSMY DOES TOO!

Blue? Pink? Green? Purple? With Cosmy, you don't have to choose one color, there are eight to choose from and you can swap them out as often as you wish to match your mood or even the decor.