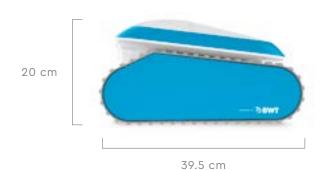

even the decor.



## FREEDOM TO CHANGE FREEDOM TO CREATE!

Clip - Unclip - Reclip!







## A WHOLE LOT OF TECHNOLOGY PACKED **INTO LESS THAN 13 LBS.**

#### PLANETARY GEAR TECHNOLOGY

Cosmy robots are equipped with two stage planetary gear technology, a drive system that offers greater efficiency and better precision; combined with two drive motors and a powerful pump, Cosmy is one of the most reliable robotic cleaners on the market.

This system is the ideal solution for fast, optimized travel, unmatched cleaning and unrivalled reliability.

#### **ENERGY EFFICIENT**

With their rapid and logical travel mode and powerful suction, Cosmy robotic cleaners work fast. Cleaning cycles are short, consume less energy, and yield a flawless result.



#### **DIMENSIONS**



36.5 cm



36.5 cm



#### **TECHNICAL DATA**

Weight 12.5 lbs

Power supply < 29 Volt, Mars + APP

Power consumption < 150 Watt

#### **EQUIPMENT**

Filter type Double layer filtration

Filter access

Top access Full filter indicator

Brush type PVC brushes

#### **CLEANING**

Pool size Up to 40 ft.

Pool shape

All shapes and waterproofing finishes

Cleaning type Floor, walls and water line

Cleaning cycle duration 1.5, 2 or 2.5 hours

Remote control Smartphone app

Navigation technology **Smart Navigation** Gyroscope Beach entry detection

### **WARRANTY** 2 years



















Cosmy contains a Bluetooth module. Using the BWT Best Water Home app, available for download free of charge from the AppStore or PlayStore, control of your robotic cleaner is at your fingertips. Ideal for spot cleaning. You can