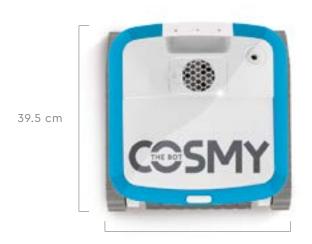

to match your mood or even the decor.



## FREEDOM TO CHANGE FREEDOM TO CREATE!

Clip - Unclip - Reclip!







## A WHOLE LOT OF TECHNOLOGY PACKED **INTO LESS THAN 13 LBS.**

#### PLANETARY GEAR TECHNOLOGY

Cosmy robots are equipped with two stage planetary gear technology, a drive system that offers greater efficiency and better precision; combined with two drive motors and a powerful pump, Cosmy is one of the most reliable robotic cleaners on the market.

This system is the ideal solution for fast, optimized travel, unmatched cleaning and unrivalled reliability.

#### **ENERGY EFFICIENT**

With their rapid and logical travel mode and powerful suction, Cosmy robotic cleaners work fast. Cleaning cycles are short, consume less energy, and yield a flawless result.



#### **DIMENSIONS**



36.5 cm



36.5 cm



#### **TECHNICAL DATA**

Weight 12.5 lbs

Power supply < 29 Volt, Mars + APP

Power consumption < 150 Watt

#### **EQUIPMENT**

Filter type Double layer filtration

Filter access

Top access Full filter indicator

Brush type PVC brushes

#### **CLEANING**

Pool size Up to 40 ft.

Pool shape

All shapes and waterproofing finishes

Cleaning type Floor, walls and water line

Cleaning cycle duration 1.5, 2 or 2.5 hours

Remote control Smartphone app

Navigation technology **Smart Navigation** Gyroscope Beach entry detection

### **WARRANTY** 2 years



















Cosmy contains a Bluetooth module. Using the BWT Best Water Home app, available for download free of charge from the AppStore or PlayStore, control of your robotic cleaner is at your fingertips. Ideal for