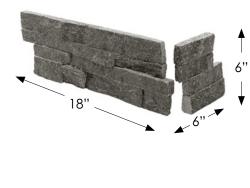

| QUARTZITE               | WEIGHT                                                                                                                  |                                                                                                                                                                                                                                                                                                                                                  |
|-------------------------|-------------------------------------------------------------------------------------------------------------------------|--------------------------------------------------------------------------------------------------------------------------------------------------------------------------------------------------------------------------------------------------------------------------------------------------------------------------------------------------|
|                         | LEDGER PANEL                                                                                                            | 10.00 LBS PER PC                                                                                                                                                                                                                                                                                                                                 |
| CHINA                   | DOGEAR CORNER                                                                                                           | 10.00 LBS PER SET                                                                                                                                                                                                                                                                                                                                |
|                         |                                                                                                                         |                                                                                                                                                                                                                                                                                                                                                  |
| NATURAL                 | CASE/CRATE QTY                                                                                                          |                                                                                                                                                                                                                                                                                                                                                  |
|                         | LEDGER PANEL                                                                                                            | 5 PCS/150 PCS                                                                                                                                                                                                                                                                                                                                    |
| INTERLOCKING            | DOGEAR CORNER                                                                                                           | 5 SETS/150 SETS                                                                                                                                                                                                                                                                                                                                  |
|                         |                                                                                                                         |                                                                                                                                                                                                                                                                                                                                                  |
|                         | COLOR                                                                                                                   | BLACK                                                                                                                                                                                                                                                                                                                                            |
| QRTBLKQRTPANELN         |                                                                                                                         |                                                                                                                                                                                                                                                                                                                                                  |
| QRTBLKQRTDOGEARN        | GROUT LINE                                                                                                              | NO GROUT REQUIRED                                                                                                                                                                                                                                                                                                                                |
|                         | APPLICATIONS RESIDENTIAL                                                                                                |                                                                                                                                                                                                                                                                                                                                                  |
| 6''X24'' (NOMINAL)      | EXTERIOR, INTERIOR, WALLS, KITCHEN BACKSPLASHES, FACADES                                                                |                                                                                                                                                                                                                                                                                                                                                  |
| 6"X6", 6"X18" (NOMINAL) | FEATURE WALLS, FIREPLACES, CHIMNEYS, RETAINING WALLS                                                                    |                                                                                                                                                                                                                                                                                                                                                  |
|                         | STONE PILLARS, STONE COLUMNS, POOL SURROUNDS, AND ANY                                                                   |                                                                                                                                                                                                                                                                                                                                                  |
| 3/4"-1-1/8"             | OTHER VERTICAL APPLICATIONS                                                                                             |                                                                                                                                                                                                                                                                                                                                                  |
|                         | APPLICATIONS COMMERCIAL                                                                                                 |                                                                                                                                                                                                                                                                                                                                                  |
| PC                      | EXTERIOR, INTERIOR, HOSPITALITY, RETAIL, LANDSCAPE, FEATURE WALL                                                        |                                                                                                                                                                                                                                                                                                                                                  |
| SET                     |                                                                                                                         |                                                                                                                                                                                                                                                                                                                                                  |
|                         | CHINA  NATURAL  INTERLOCKING  QRTBLKQRTPANELN  QRTBLKQRTDOGEARN  6"X24" (NOMINAL)  6"X6", 6"X18" (NOMINAL)  3/4"-1-1/8" | LEDGER PANEL  CHINA  DOGEAR CORNER  NATURAL  CASE/CRATE QTY  LEDGER PANEL  INTERLOCKING  DOGEAR CORNER  COLOR  QRTBLKQRTPANELN  QRTBLKQRTDOGEARN  GROUT LINE  APPLICATIONS RESIDENTIAL  6"X24" (NOMINAL)  EXTERIOR, INTERIOR, WALLS, KITC  STONE PILLARS, STONE COLUMN  3/4"-1-1/8"  APPLICATIONS COMMERCIAL  PC  EXTERIOR, INTERIOR, HOSPITALIT |