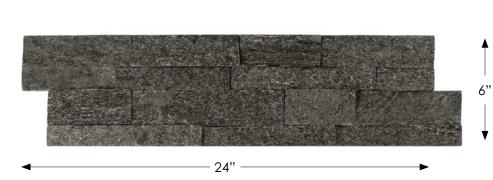

| QUARTZITE               | WEIGHT                                                                                                                  |                                                                                                                                                                                                                                                                                                                                                  |
|-------------------------|-------------------------------------------------------------------------------------------------------------------------|--------------------------------------------------------------------------------------------------------------------------------------------------------------------------------------------------------------------------------------------------------------------------------------------------------------------------------------------------|
|                         | LEDGER PANEL                                                                                                            | 10.00 LBS PER PC                                                                                                                                                                                                                                                                                                                                 |
| CHINA                   | DOGEAR CORNER                                                                                                           | 10.00 LBS PER SET                                                                                                                                                                                                                                                                                                                                |
|                         |                                                                                                                         |                                                                                                                                                                                                                                                                                                                                                  |
| NATURAL                 | CASE/CRATE QTY                                                                                                          |                                                                                                                                                                                                                                                                                                                                                  |
|                         | LEDGER PANEL                                                                                                            | 5 PCS/150 PCS                                                                                                                                                                                                                                                                                                                                    |
| INTERLOCKING            | DOGEAR CORNER                                                                                                           | 5 SETS/150 SETS                                                                                                                                                                                                                                                                                                                                  |
|                         |                                                                                                                         |                                                                                                                                                                                                                                                                                                                                                  |
|                         | COLOR                                                                                                                   | BLACK                                                                                                                                                                                                                                                                                                                                            |
| QRTBLKQRTPANELN         |                                                                                                                         |                                                                                                                                                                                                                                                                                                                                                  |
| QRTBLKQRTDOGEARN        | GROUT LINE                                                                                                              | NO GROUT REQUIRED                                                                                                                                                                                                                                                                                                                                |
|                         | APPLICATIONS RESIDENTIAL                                                                                                |                                                                                                                                                                                                                                                                                                                                                  |
| 6''X24'' (NOMINAL)      | EXTERIOR, INTERIOR, WALLS, KITCHEN BACKSPLASHES, FACADES                                                                |                                                                                                                                                                                                                                                                                                                                                  |
| 6"X6", 6"X18" (NOMINAL) | FEATURE WALLS, FIREPLACES, CHIMNEYS, RETAINING WALLS                                                                    |                                                                                                                                                                                                                                                                                                                                                  |
|                         | STONE PILLARS, STONE COLUMNS, POOL SURROUNDS, AND ANY                                                                   |                                                                                                                                                                                                                                                                                                                                                  |
| 3/4"-1-1/8"             | OTHER VERTICAL APPLICATIONS                                                                                             |                                                                                                                                                                                                                                                                                                                                                  |
|                         | APPLICATIONS COMMERCIAL                                                                                                 |                                                                                                                                                                                                                                                                                                                                                  |
| PC                      | EXTERIOR, INTERIOR, HOSPITALITY, RETAIL, LANDSCAPE, FEATURE WALL                                                        |                                                                                                                                                                                                                                                                                                                                                  |
| SET                     |                                                                                                                         |                                                                                                                                                                                                                                                                                                                                                  |
|                         | CHINA  NATURAL  INTERLOCKING  QRTBLKQRTPANELN  QRTBLKQRTDOGEARN  6"X24" (NOMINAL)  6"X6", 6"X18" (NOMINAL)  3/4"-1-1/8" | LEDGER PANEL  CHINA  DOGEAR CORNER  NATURAL  CASE/CRATE QTY  LEDGER PANEL  INTERLOCKING  DOGEAR CORNER  COLOR  QRTBLKQRTPANELN  QRTBLKQRTDOGEARN  GROUT LINE  APPLICATIONS RESIDENTIAL  6"X24" (NOMINAL)  EXTERIOR, INTERIOR, WALLS, KITC  STONE PILLARS, STONE COLUMN  3/4"-1-1/8"  APPLICATIONS COMMERCIAL  PC  EXTERIOR, INTERIOR, HOSPITALIT |