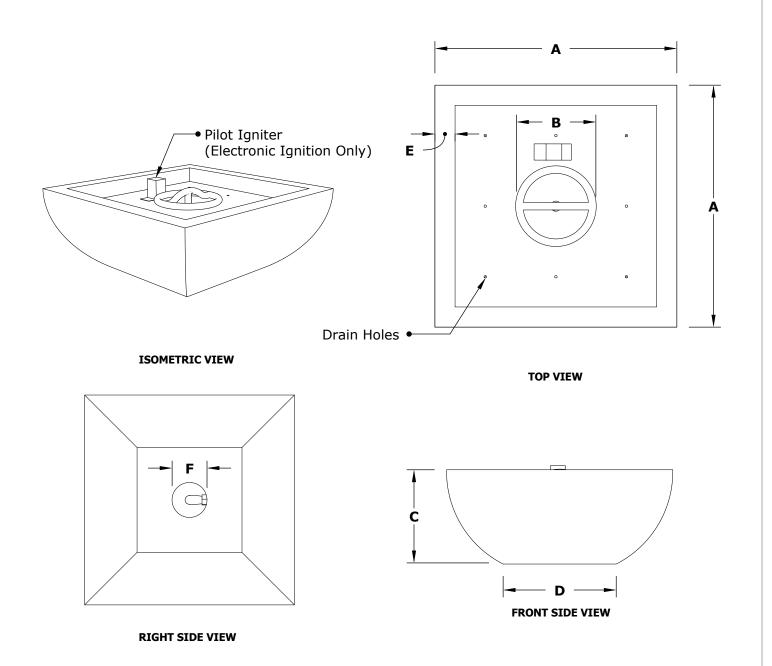

## **AVALON FIRE BOWL - METAL**

| Hammered Copper | Stainless Steel | Α   | В   | С   | D   | E  | F  | BTU    |
|-----------------|-----------------|-----|-----|-----|-----|----|----|--------|
| OPT-24AVCPF     | OPT-24AVSSF     | 24" | 8"  | 10" | 12" | 2" | 4" | 45,000 |
| OPT-30AVCPF     | OPT-30AVSSF     | 30" | 12" | 12" | 15" | 3" | 4" | 65,000 |
| OPT-36AVCPF     | OPT-36AVSSF     | 36" | 12" | 12" | 18" | 3" | 4" | 65,000 |

Fire Bowl Material: Metal (Copper or Steel) Finish: Hammered Patina Copper, Stainless Steel, or Powder Coated Steel

Pan Material: 304 Stainless Steel Burner Material: 304 Stainless Steel

12V ELECTRONIC IGNITION

ANSI Z21.97-(2017) / CSA 2.41-(2017)

Match Lit Includes: Bowl, Pan, Burner, Whistle Free Hoses, Black Lava Rock. Electronic Includes: Bowl, Pan, Burner, Pilot Igniter, Electronic Valve, Whistle Free Hoses, Black Lava Rock.