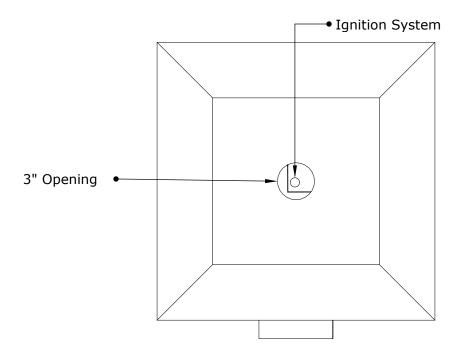

## 12V ELECTRONIC IGNITION

ANSI Z21.97-(2017) / CSA 2.41-(2017)

Includes: Pan, Burner, Whistle Free Hoses, Copper Scupper, Black Lava Rock.

## **12V ELECTRONIC IGNITION**

ANSI Z21.97-(2017) / CSA 2.41-(2017)

Includes: Pan, Burner, Whistle Free Hoses, Copper Scupper, Black Lava Rock.