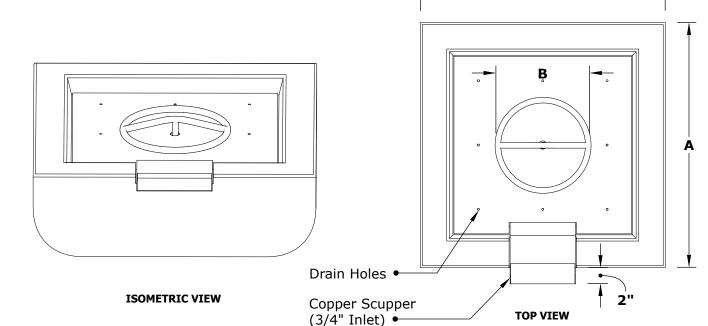

## **AVALON FIRE WATER BOWL - METAL**

| Hammered Copper | Stainless Steel | Α   | В   | С   | D   | E   | BTU    | GPM  |
|-----------------|-----------------|-----|-----|-----|-----|-----|--------|------|
| OPT-24AVCPFW    | OPT-24AVSSFW    | 24" | 8"  | 10" | 12" | 8"  | 45,000 | 7-10 |
| OPT-30AVCPFW    | OPT-30AVSSFW    | 30" | 10" | 13" | 15" | 8"  | 65,000 | 7-10 |
| OPT-36AVCPFW    | OPT-36AVSSF     | 36" | 10" | 13" | 18" | 10" | 65,000 | 7-10 |

## **AVALON FIRE WATER BOWL - METAL**

**ISOMETRIC VIEW** 

Fire Pit Material: GFRC Concrete

Finish: Smooth Finish

Pan Material: 304 Stainless Steel Burner Material: 304 Stainless Steel

## 12V ELECTRONIC IGNITION

ANSI Z21.97-(2017) / CSA 2.41-(2017)

Includes: Pan, Burner, Whistle Free Hoses, Copper Scupper, Black Lava Rock.