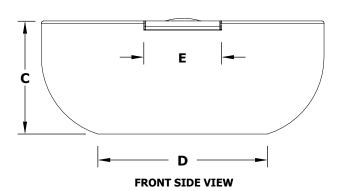

## **AVALON FIRE WATER BOWL - METAL**

| Hammered Copper | Stainless Steel | Α   | В   | С   | D   | E   | BTU    | GPM  |
|-----------------|-----------------|-----|-----|-----|-----|-----|--------|------|
| OPT-24AVCPFW    | OPT-24AVSSFW    | 24" | 8"  | 10" | 12" | 8"  | 45,000 | 7-10 |
| OPT-30AVCPFW    | OPT-30AVSSFW    | 30" | 10" | 13" | 15" | 8"  | 65,000 | 7-10 |
| OPT-36AVCPFW    | OPT-36AVSSF     | 36" | 10" | 13" | 18" | 10" | 65,000 | 7-10 |