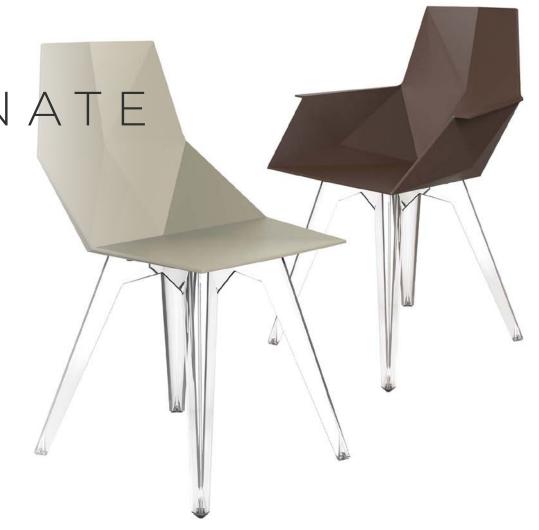

Polycarbonate furniture is one of today's leading trends!

#### BENEFITS

Polycarbonate allows light to pass through the pieces, thus freeing the spaces in which they are located from the visual burden.

Another advantage is its adaptability to any style or environment, always carrying a **modern and sophisticated air**.