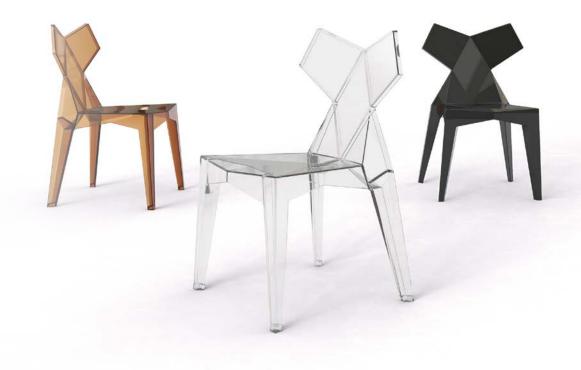

form**, with high resistance to breakage.

At Vondom we incorporate this material through the **injection moulding process** with the intention of creating attractive furniture with a fast production cycle.

Polycarbonate furniture is one of today's leading trends!





#### BENEFITS

Polycarbonate allows light to pass through the pieces, thus freeing the spaces in which they are located from the visual burden.

Another advantage is its adaptability to any style or environment, always carrying a **modern and sophisticated air**.

Polycarbonate furniture is very light and 100% recyclable, as well as being easy to maintain.

### RESISTANCE

Polycarbonate furniture is UV and weather resistant. They have a **high impact resistance** and are characterised by a special robustness and hardness.



#### FINISHES

**Clear PC.** PC translúcido.



#### CLEANINGS AND CARE

Our production is governed by the standards of our quality assurance system ISO 9001:2008 and environmental system ISO 14001:2004. And we use only the **highest quality materials** to guarantee a long product

#### Steps to clean polycarbonate furniture:

- 1. Rub with a damp cloth and soap or liquid detergent. Avoid using acetone, ammonia or detergents containing any amount of these substances, which attack plastics.
- 2. Dry the area to remove moisture and soap residue.

#### CLEANING AND CARE

Exposure to the sun, especially dark colours, can cause injury through skin contact. Be careful to **check the temperature of the furniture** before use during hours of extreme sunlight.

Place the piece on a **regular surf