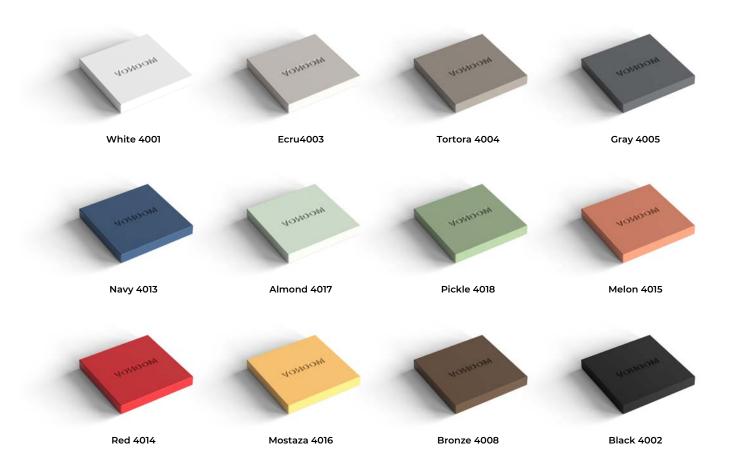

## POLYPROPYLENE

It is a **thermoplastic polymer** that is flexible at high temperatures, withstands up to 150°C without deformation or degradation, and hardens when sufficiently cooled.

It is ecological, resistant, reusable and extremely versatile.

At Vondom we are committed to technological innovation through the **technique of gas-assisted injection of polypropylene** reinforced with fibreglass.

#### **BIFMA**





## LIGHTWEIGHT

Our propylene collections are the ideal choice for HORECA projects. It is a very light material and allows the pieces to be stackable and easy to transport.









## FINISHES

## Basic Injection. Básico inyección.



# CLEANING AND CARE

Our production is governed by the standards of our quality assurance system ISO 9001:2008 and environmental system ISO 14001:2004. And we use only the **highest quality materials** to guarantee a long product life.

### Steps to clean outdoor furniture:

- 1. Spray a grease remover on the surface to be cleaned.
- 2. Rub with a damp cloth and water.
- 3. Rinse with plenty of water using a pressurised water system. Caution! Do not use the pressure washer on upholstery and lacquered finishes.
- 4. Leave to dry outside.

## CLEANING AND CARE

Exposure to the sun, especially dark colours, can cause injury through skin contact. Be careful to **check the temperature of the furniture before use during** hours of extreme sunlight.

Place the piece on a regular surface without