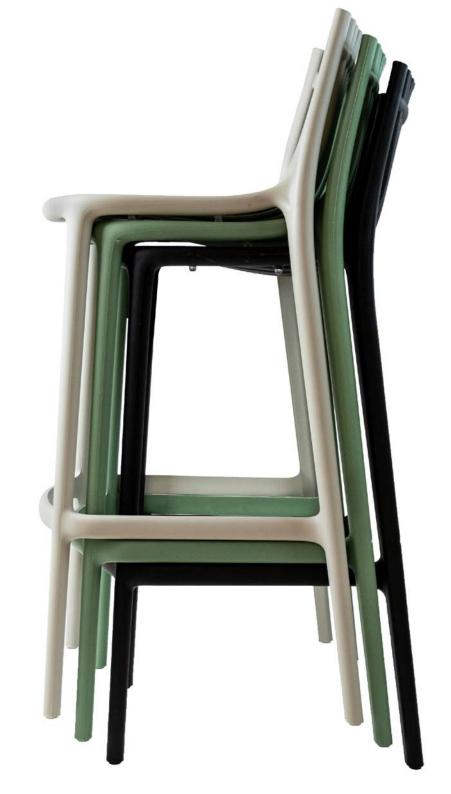

## LIGHTWEIGHT

Our propylene collections are the ideal choice for HORECA projects. It is a very light material and allows the pieces to be stackable and easy to transport.