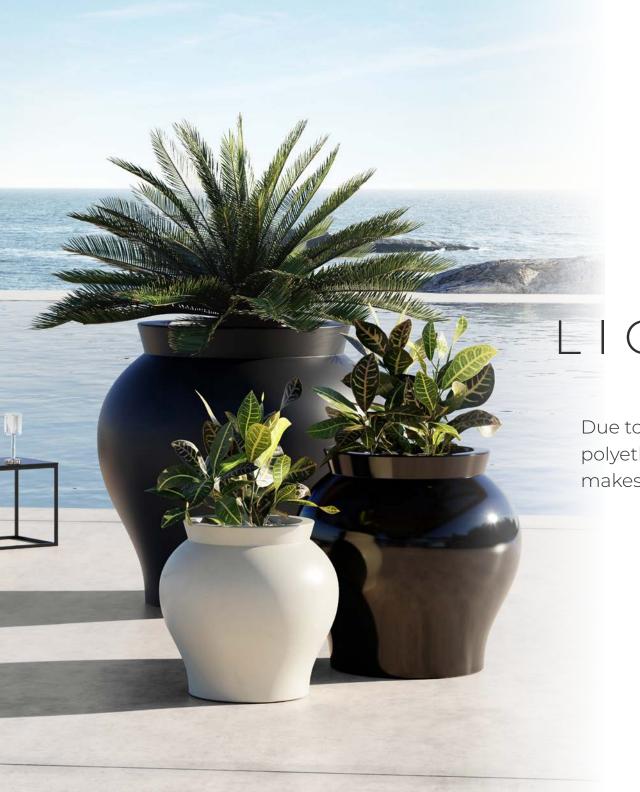

### LIGHTWEIGHT

Due to their **low density**, parts made of polyethylene are very light and bulky, which makes them easy to transport.