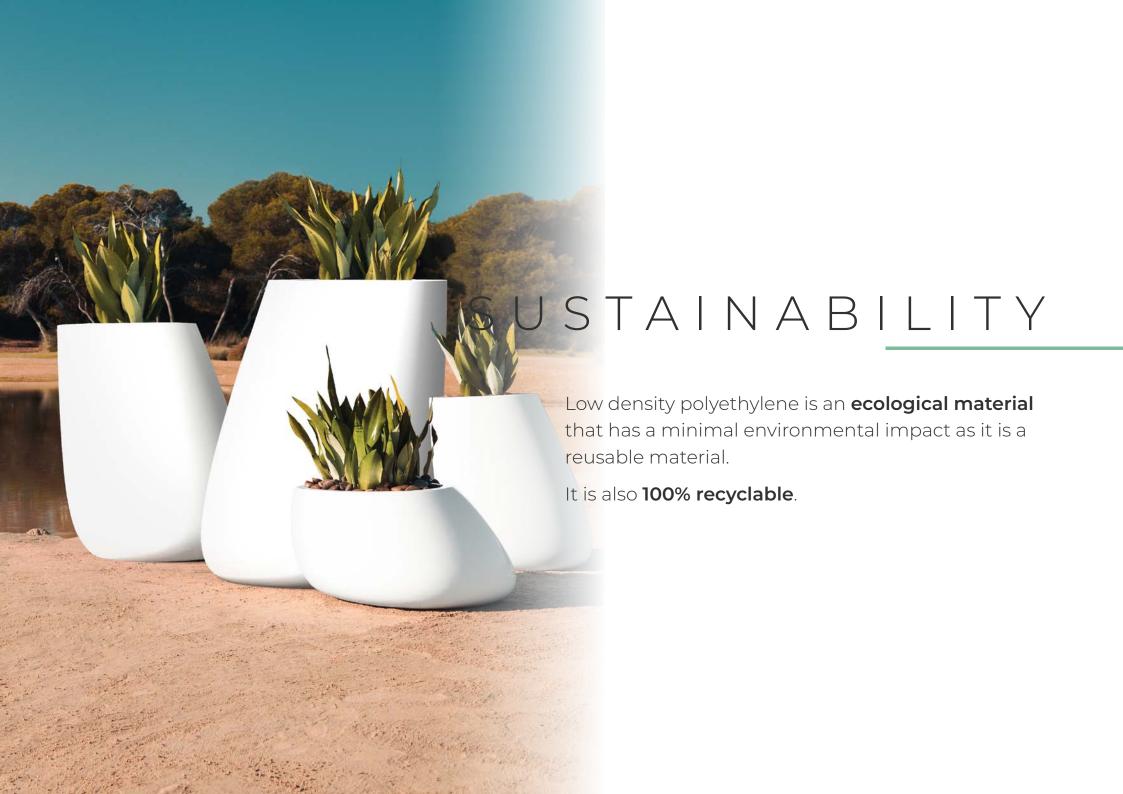

### LIGHTWEIGHT

Due to their **low density**, parts made of polyethylene are very light and bulky, which makes them easy to transport.