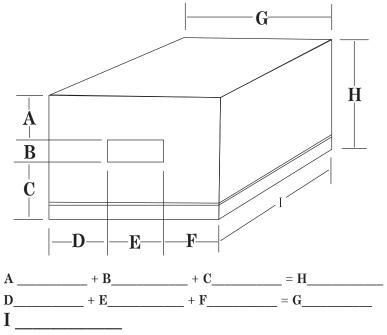

PLEASE NOTE: A+B+C MUST EQUAL H, AND D+E+F MUST EQUAL G

**EMBROIDERY** 

| FONT                                                             | COLOUR                 | STANDARD SIZE (unless otherwise specified) | ALL CAPS or Upper and Lower case |
|------------------------------------------------------------------|------------------------|--------------------------------------------|----------------------------------|
|                                                                  |                        |                                            |                                  |
| Name Embroidered:                                                |                        | •                                          | •                                |
|                                                                  |                        |                                            |                                  |
|                                                                  |                        |                                            |                                  |
| PLEASE NOTE                                                      | THAT ALL EMBROIDERY WI | LL BE COMPLETED EXACTLY                    | AS INDICATED ABOVE               |
| Trim Details and Colours (refer to Swatches) Please Write In Box |                        | Customer Information                       |                                  |
| Base Colour                                                      |                        | Name:                                      |                                  |
| Piping Trim                                                      |                        | Address:                                   |                                  |
| 2nd Piping (white only) - Additional \$20                        |                        | City:                                      |                                  |
| Zita I iping (macom)                                             |                        | <u> </u>                                   | L                                |
|                                                                  |                        | Prov/State:                                | Postal/Zip:                      |
|                                                                  |                        | Email:                                     |                                  |
|                                                                  |                        | Phone/Cell Number: ( ) -                   |                                  |
|                                                                  |                        | Signature:                                 |                                  |