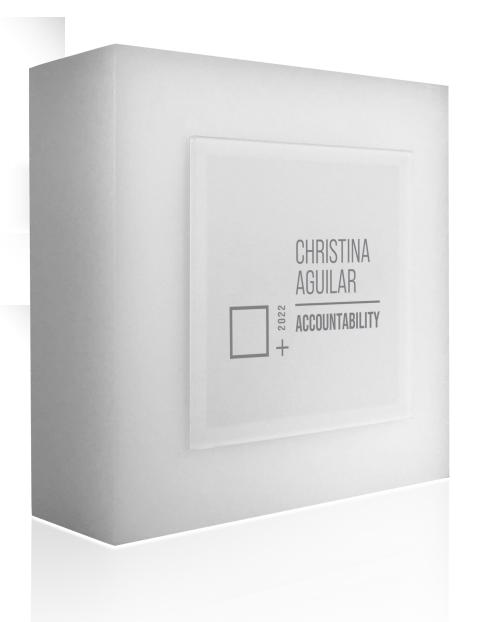

### GLACIO SQUARE

The classic square shape celebrates balance, order, and stability. Square forms are perfect choices for honoring values such as courage, integrity, trust, and accountability.