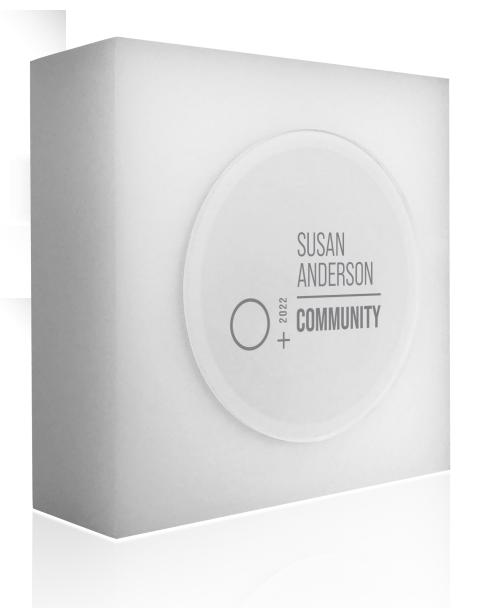

# GLACIO CIRCLE

Circular designs represent continuity, wholeness, and community. This shape is ideal to recognize commitment, loyalty, harmonious relationships, and generosity.