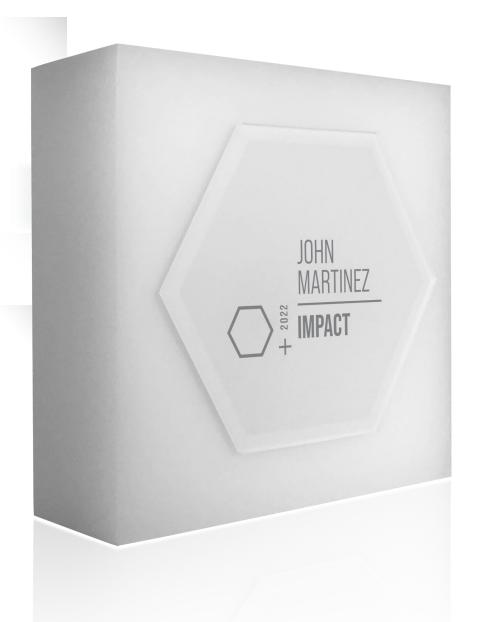

### GLACIO HEXAGON

Hexagons relate to collaboration and organization. The chosen shape of the hard-working honey bee is not only visually appealing but also highly efficient. This shape is great for honoring excellence, drive, teamwork, and high impact.