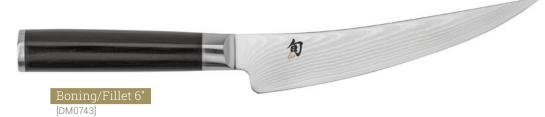

strength, corrosion resistance, and a sharp, long-lasting edge.

### Stainless

### Damascus cladding

34 micro-layers of steel on each side support the core (69 layers total), add stain/corrosion resistance, and help food release from the blade.

### Razor-sharp

16° cutting edge

Hand sharpened to a 16° angle each side for top performance; blade is double-bevel, flat ground for easy cutting and food release.

Full composite tang
Ensures Classics are lightweight, yet perfectly balanced.

### PakkaWood®

## D-shaped handles

This traditional Japanese style has a slight ridge on the right for a comfortable, secure grip; ebony PakkaWood is beautiful, durable, and won't harbor bacteria.



# NEW! Classic 6 Pc Steak Knife Set

[DMS0660]

Six Steak knives in a bamboo boxed set



















Read more about specialty blade shapes on page 5



































Includes wooden saya [DM0778] Read more about specialty blade shapes on page 5







Classic 2 Pc Starter Set [DMS0245] Utility 6", Hollow Ground Chef's 8" in a gift-boxed set



[DMS0230] Hollow Ground Slicing knife 9" and Carving Fork 6.5" in a gift-boxed set



Classic 3 Pc Starter Set [DMS300] Paring 3.5", Utility 6", Chef's 8" in a gift-boxed set