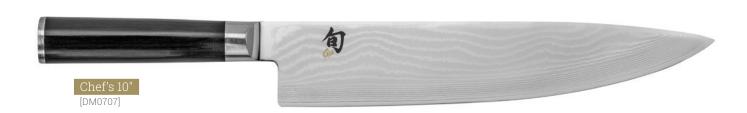

Classic 2 Pc Starter Set [DMS0245] Utility 6", Hollow Ground Chef's 8" in a gift-boxed set

[DMS0230] Hollow Ground Slicing knife 9" and Carving Fork 6.5" in a gift-boxed set

Classic 3 Pc Starter Set [DMS300] Paring 3.5", Utility 6", Chef's 8" in a gift-boxed set