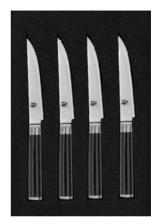

# NEW! Classic 6 Pc Steak Knife Set

[DMS0660]

Six Steak knives in a bamboo boxed set

Read more about specialty blade shapes on page 5

Includes wooden saya [DM0778] Read more about specialty blade shapes on page 5