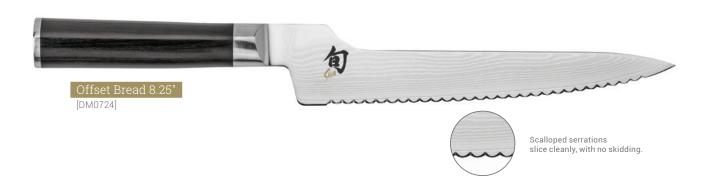

ss

### Damascus cladding

34 micro-layers of steel on each side support the core (69 layers total), add stain/corrosion resistance, and help food release from the blade.

### Razor-sharp

16° cutting edge

Hand sharpened to a 16° angle each side for top performance; blade is double-bevel, flat ground for easy cutting and food release.

Full composite tang
Ensures Classics are lightweight, yet perfectly balanced.

### PakkaWood®

## D-shaped handles

This traditional Japanese style has a slight ridge on the right for a comfortable, secure grip; ebony PakkaWood is beautiful, durable, and won't harbor bacteria.



# NEW! Classic 6 Pc Steak Knife Set

[DMS0660]

Six Steak knives in a bamboo boxed set



















Read more about specialty blade shapes on page 5



































Includes wooden saya [DM0778] Read more about specialty blade shapes on page 5







Classic 2 Pc Starter Set [DMS0245] Utility 6", Hollow Ground Chef's 8" in a gift-boxed set



[DMS0230] Hollow Ground Slicing knife 9" and Carving Fork 6.5" in a gift-boxed set



Classic 3 Pc Starter Set [DMS300] Paring 3.5", Utility 6", Chef's 8" in a gift-boxed set