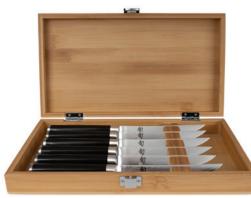

# NEW! Classic 6 Pc Steak Knife Set

[DMS0660]

Six Steak knives in a bamboo boxed set

Read more about specialty blade shapes on page 5

Includes wooden saya [DM0778] Read more about specialty blade shapes on page 5