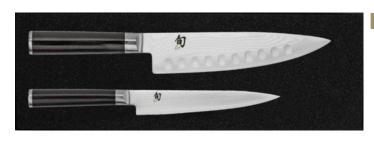

Classic 2 Pc Starter Set [DMS0245] Utility 6", Hollow Ground Chef's 8" in a gift-boxed set

[DMS0230] Hollow Ground Slicing knife 9" and Carving Fork 6.5" in a gift-boxed set

Classic 3 Pc Starter Set [DMS300] Paring 3.5", Utility 6", Chef's 8" in a gift-boxed set