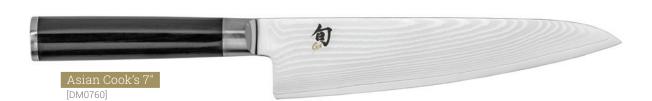

# NEW! Classic 6 Pc Steak Knife Set

[DMS0660]

Six Steak knives in a bamboo boxed set

Read more about specialty blade shapes on page 5

Includes wooden saya [DM0778] Read more about specialty blade shapes on page 5