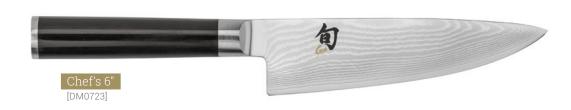

Classic 2 Pc Starter Set [DMS0245] Utility 6", Hollow Ground Chef's 8" in a gift-boxed set

[DMS0230] Hollow Ground Slicing knife 9" and Carving Fork 6.5" in a gift-boxed set

Classic 3 Pc Starter Set [DMS300] Paring 3.5", Utility 6", Chef's 8" in a gift-boxed set