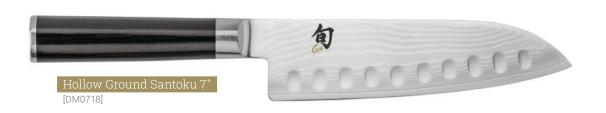

# NEW! Classic 6 Pc Steak Knife Set

[DMS0660]

Six Steak knives in a bamboo boxed set

Read more about specialty blade shapes on page 5

Includes wooden saya [DM0778] Read more about specialty blade shapes on page 5