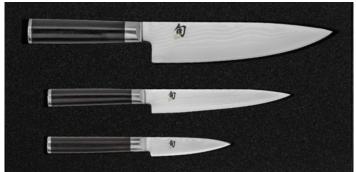

Classic 2 Pc Starter Set [DMS0245] Utility 6", Hollow Ground Chef's 8" in a gift-boxed set

[DMS0230] Hollow Ground Slicing knife 9" and Carving Fork 6.5" in a gift-boxed set

Classic 3 Pc Starter Set [DMS300] Paring 3.5", Utility 6", Chef's 8" in a gift-boxed set