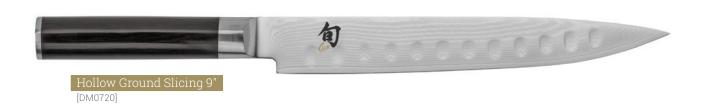

Classic 2 Pc Starter Set [DMS0245] Utility 6", Hollow Ground Chef's 8" in a gift-boxed set

[DMS0230] Hollow Ground Slicing knife 9" and Carving Fork 6.5" in a gift-boxed set

Classic 3 Pc Starter Set [DMS300] Paring 3.5", Utility 6", Chef's 8" in a gift-boxed set