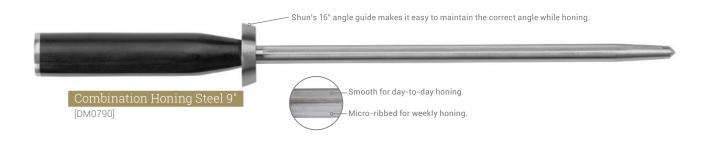

### Razor-sharp

16° cutting edge

Hand sharpened to a 16° angle each side for top performance; blade is double-bevel, flat ground for easy cutting and food release.

Full composite tang
Ensures Classics are lightweight, yet perfectly balanced.