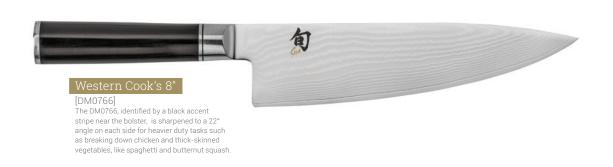

# NEW! Classic 6 Pc Steak Knife Set

[DMS0660]

Six Steak knives in a bamboo boxed set

Read more about specialty blade shapes on page 5

Includes wooden saya [DM0778] Read more about specialty blade shapes on page 5