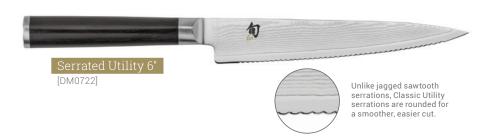

Classic 2 Pc Starter Set [DMS0245] Utility 6", Hollow Ground Chef's 8" in a gift-boxed set

[DMS0230] Hollow Ground Slicing knife 9" and Carving Fork 6.5" in a gift-boxed set

Classic 3 Pc Starter Set [DMS300] Paring 3.5", Utility 6", Chef's 8" in a gift-boxed set