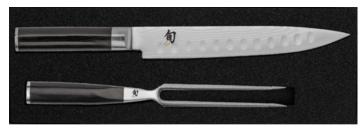

Classic 2 Pc Starter Set [DMS0245] Utility 6", Hollow Ground Chef's 8" in a gift-boxed set

[DMS0230] Hollow Ground Slicing knife 9" and Carving Fork 6.5" in a gift-boxed set

Classic 3 Pc Starter Set [DMS300] Paring 3.5", Utility 6", Chef's 8" in a gift-boxed set