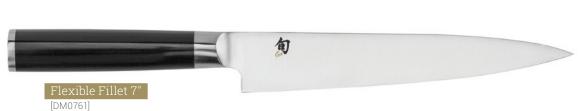

# Proprietary VG-MAX™

cutting core

VG-MAX is the newest in the VG line of "super steels." Available only from Shun, this extremely finegrained steel has been enhanced to offer "maximum" performance, strength, corrosion resistance, and a sharp, long-lasting edge.