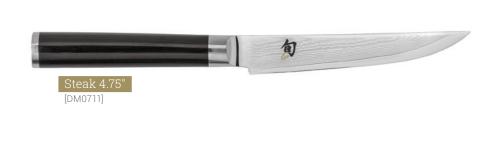

# NEW! Classic 6 Pc Steak Knife Set

[DMS0660]

Six Steak knives in a bamboo boxed set

Read more about specialty blade shapes on page 5

Includes wooden saya [DM0778] Read more about specialty blade shapes on page 5