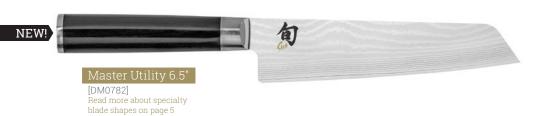

# NEW! Classic 6 Pc Steak Knife Set

[DMS0660]

Six Steak knives in a bamboo boxed set

Read more about specialty blade shapes on page 5

Includes wooden saya [DM0778] Read more about specialty blade shapes on page 5