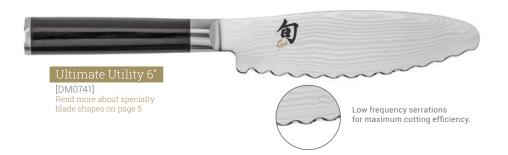

# NEW! Classic 6 Pc Steak Knife Set

[DMS0660]

Six Steak knives in a bamboo boxed set

Read more about specialty blade shapes on page 5

Includes wooden saya [DM0778] Read more about specialty blade shapes on page 5