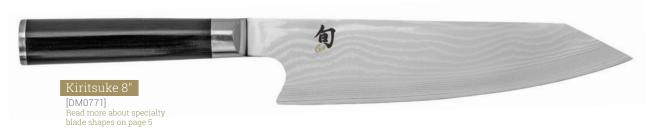

# NEW! Classic 6 Pc Steak Knife Set

[DMS0660]

Six Steak knives in a bamboo boxed set

Read more about specialty blade shapes on page 5

Includes wooden saya [DM0778] Read more about specialty blade shapes on page 5