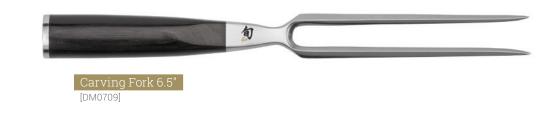

Classic 2 Pc Starter Set [DMS0245] Utility 6", Hollow Ground Chef's 8" in a gift-boxed set

[DMS0230] Hollow Ground Slicing knife 9" and Carving Fork 6.5" in a gift-boxed set

Classic 3 Pc Starter Set [DMS300] Paring 3.5", Utility 6", Chef's 8" in a gift-boxed set