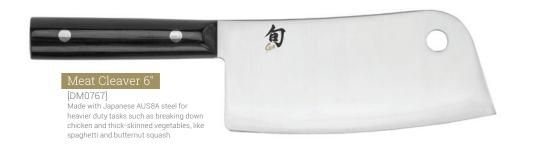

, strength, corrosion resistance, and a sharp, long-lasting edge.

### Stainless

### Damascus cladding

34 micro-layers of steel on each side support the core (69 layers total), add stain/corrosion resistance, and help food release from the blade.

### Razor-sharp

16° cutting edge

Hand sharpened to a 16° angle each side for top performance; blade is double-bevel, flat ground for easy cutting and food release.

Full composite tang
Ensures Classics are lightweight, yet perfectly balanced.

### PakkaWood®

## D-shaped handles

This traditional Japanese style has a slight ridge on the right for a comfortable, secure grip; ebony PakkaWood is beautiful, durable, and won't harbor bacteria.



# NEW! Classic 6 Pc Steak Knife Set

[DMS0660]

Six Steak knives in a bamboo boxed set



















Read more about specialty blade shapes on page 5



































Includes wooden saya [DM0778] Read more about specialty blade shapes on page 5







Classic 2 Pc Starter Set [DMS0245] Utility 6", Hollow Ground Chef's 8" in a gift-boxed set



[DMS0230] Hollow Ground Slicing knife 9" and Carving Fork 6.5" in a gift-boxed set



Classic 3 Pc Starter Set [DMS300] Paring 3.5", Utility 6", Chef's 8" in a gift-boxed set