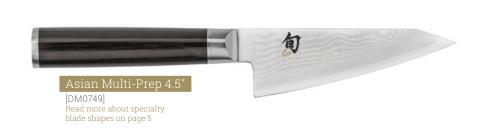

# NEW! Classic 6 Pc Steak Knife Set

[DMS0660]

Six Steak knives in a bamboo boxed set

Read more about specialty blade shapes on page 5

Includes wooden saya [DM0778] Read more about specialty blade shapes on page 5