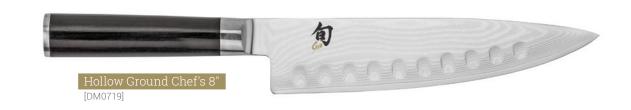

Classic 2 Pc Starter Set [DMS0245] Utility 6", Hollow Ground Chef's 8" in a gift-boxed set

[DMS0230] Hollow Ground Slicing knife 9" and Carving Fork 6.5" in a gift-boxed set

Classic 3 Pc Starter Set [DMS300] Paring 3.5", Utility 6", Chef's 8" in a gift-boxed set