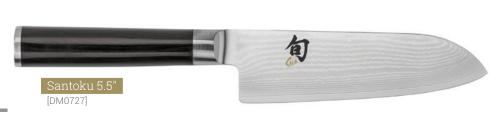

# NEW! Classic 6 Pc Steak Knife Set

[DMS0660]

Six Steak knives in a bamboo boxed set

Read more about specialty blade shapes on page 5

Includes wooden saya [DM0778] Read more about specialty blade shapes on page 5