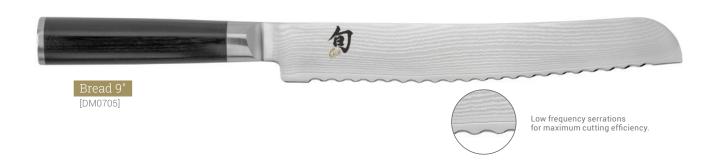

# NEW! Classic 6 Pc Steak Knife Set

[DMS0660]

Six Steak knives in a bamboo boxed set

Read more about specialty blade shapes on page 5

Includes wooden saya [DM0778] Read more about specialty blade shapes on page 5