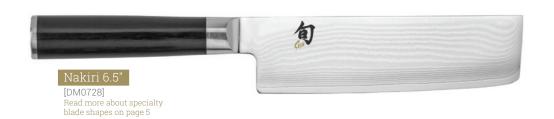

# NEW! Classic 6 Pc Steak Knife Set

[DMS0660]

Six Steak knives in a bamboo boxed set

Read more about specialty blade shapes on page 5

Includes wooden saya [DM0778] Read more about specialty blade shapes on page 5