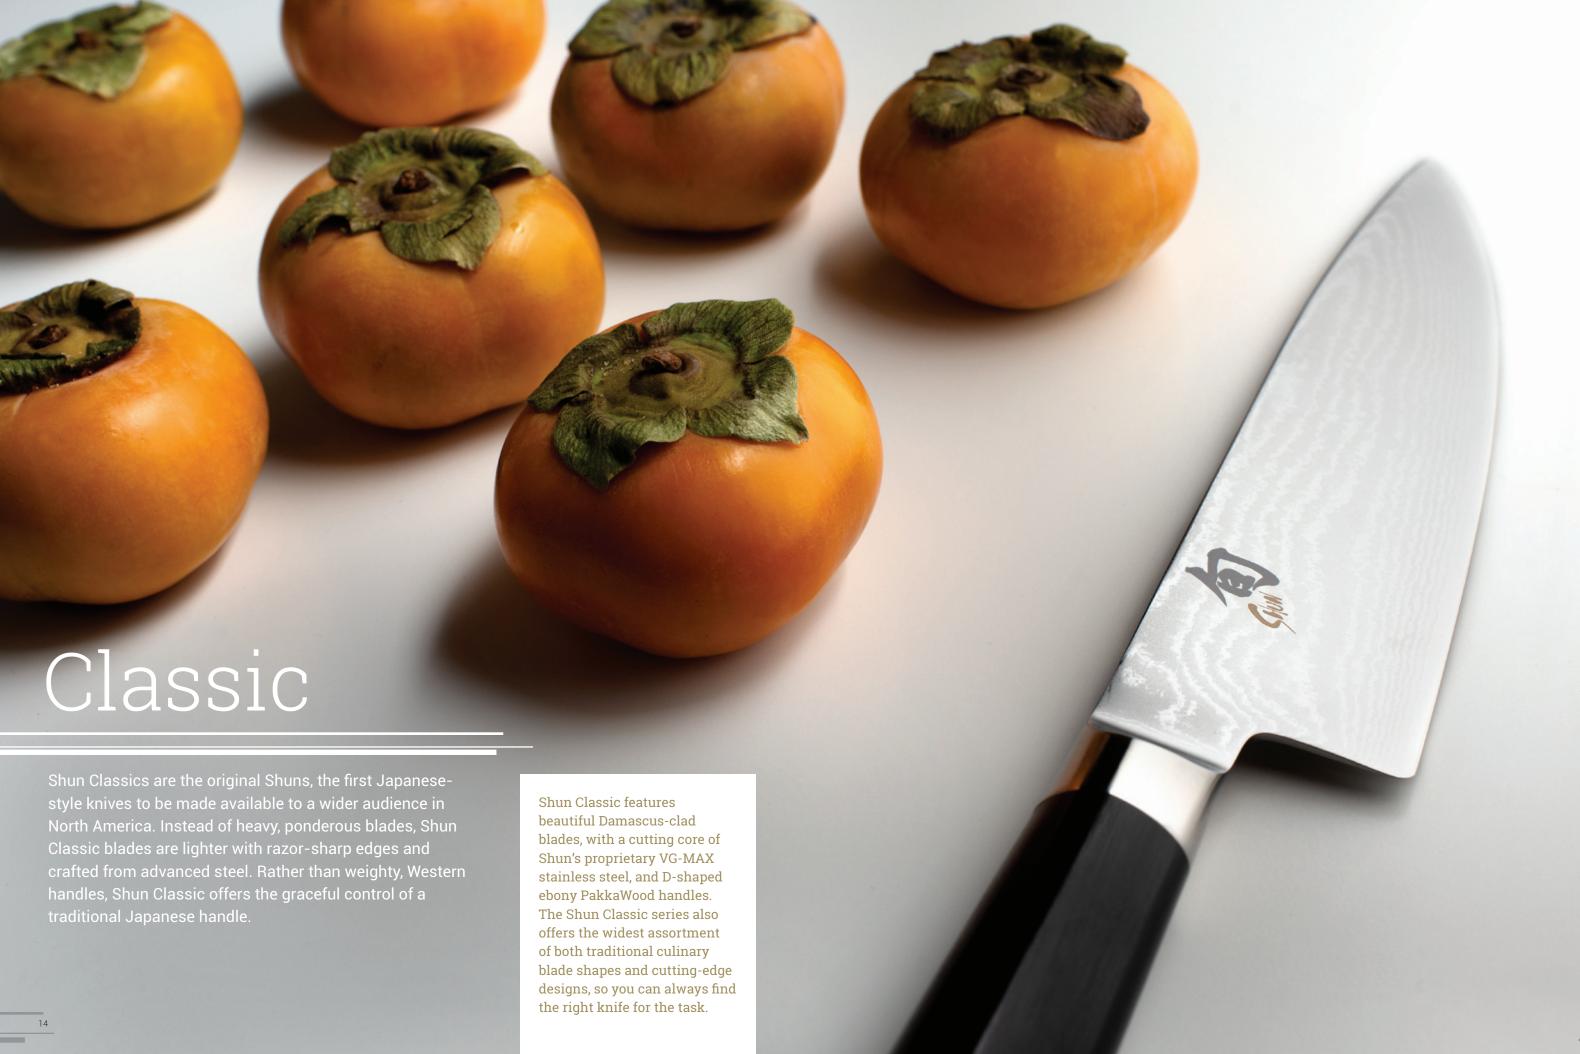

# Proprietary VG-MAX™

cutting core

VG-MAX is the newest in the VG line of "super steels." Available only from Shun, this extremely finegrained steel has been enhanced to offer "maximum" performance, strength, corrosion resistance, and a sharp, long-lasting edge.

### Damascus cladding

34 micro-layers of steel on each side support the core (69 layers total), add stain/corrosion resistance, and help food release from the blade.

### Razor-sharp

16° cutting edge

Hand sharpened to a 16° angle each side for top performance; blade is double-bevel, flat ground for easy cutting and food release.

Full composite tang
Ensures Classics are lightweight, yet perfectly balanced.

## D-shaped handles

This traditional Japanese style has a slight ridge on the right for a comfortable, secure grip; ebony PakkaWood is beautiful, durable, and won't harbor bacteria.