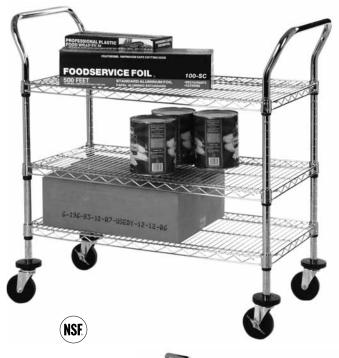

## Wire Shelf Utility Carts

- **Durable:** Industrial shelves with 4" non-marking casters with bumpers.
- **Assembly:** Simple and quick. No tools needed.
- **Versatile:** Can be utilized almost anywhere. May be assembled with 1 or 2 U-shaped handles for greater flexibility.
- **Wire Construction:** Minimizes dust build up and gives greater visibility of products plus more air circulation.
- **Variety:** Two popular sizes to choose from 18" x 36" and 24" x 36".
- Finish: Durable chromate.

|            | Dimensions |                  |                    |      |  |
|------------|------------|------------------|--------------------|------|--|
| Item #     | Shelves    | (in)             | (cm)               | Pack |  |
| FFC18362CH | 2          | 18" × 36" × 37"h | 45.7 × 91.4 × 93.9 | I    |  |
| FFC18363C  | 3          | 18" × 36" × 37"h | 45.7 × 91.4 × 93.9 | I    |  |
| FFC24362CH | 2          | 24" × 36" × 37"h | 61.0 × 91.4 × 93.9 | I    |  |
| FFC24363CH | 3          | 24" × 36" × 37"h | 61.0 × 91.4 × 93.9 | I    |  |