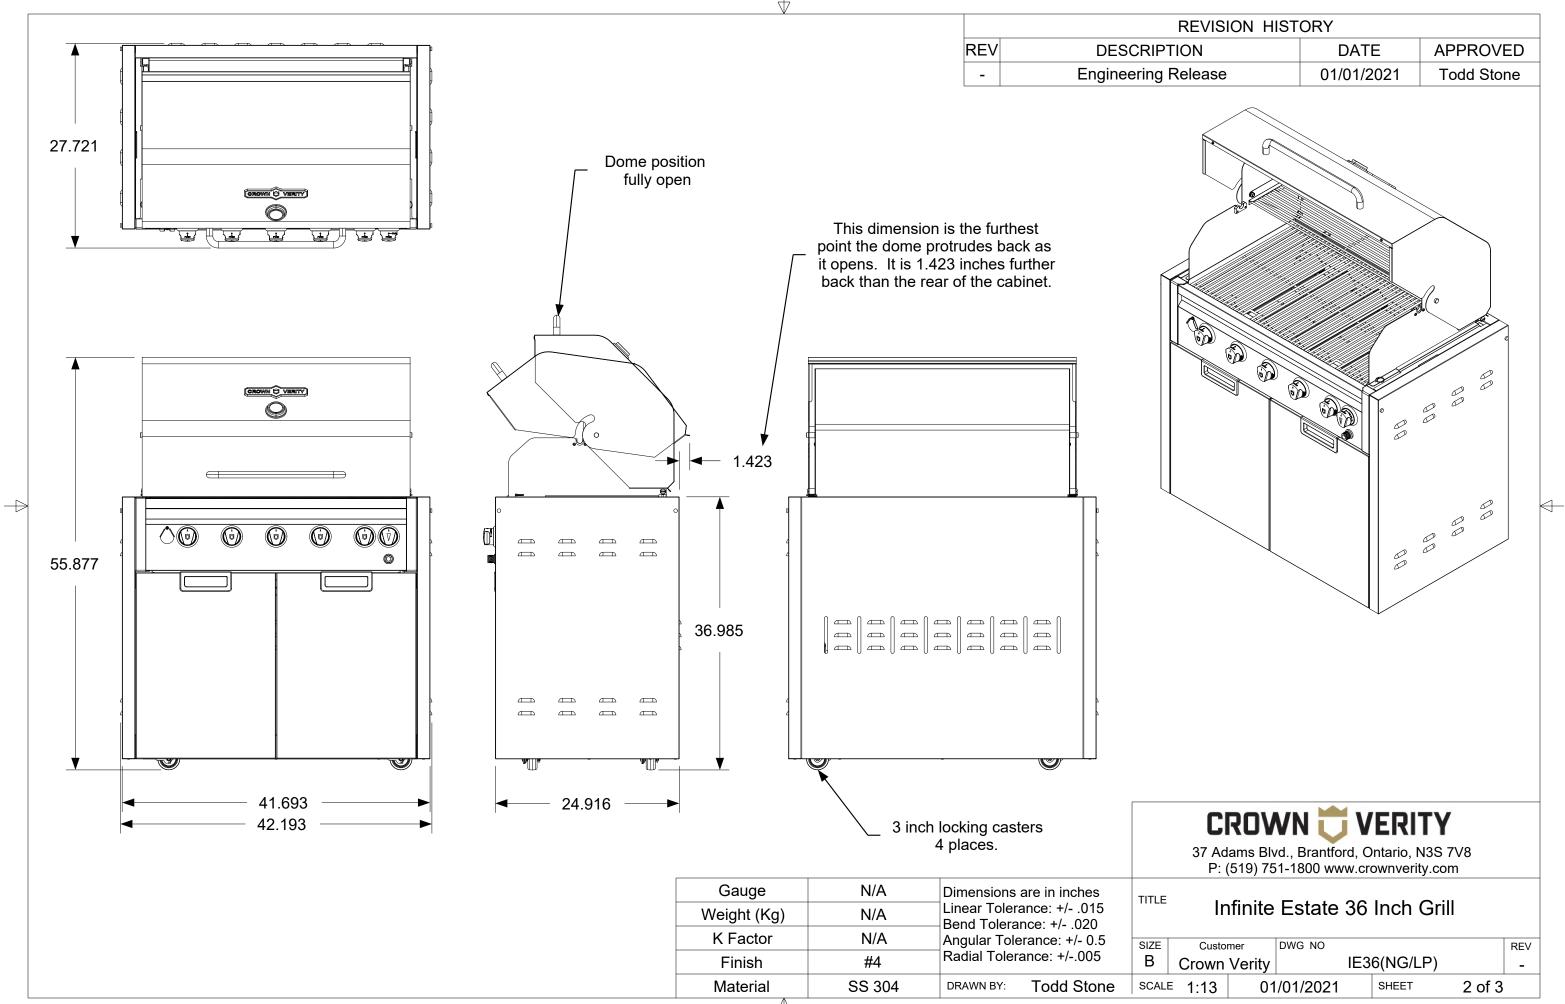

| Crown  | Verity | IE36(NG/LP) |  |       |        |  |
|--------|--------|-------------|--|-------|--------|--|
| E 1:13 | 01     | /01/2021    |  | SHEET | 2 of 3 |  |

Copyright 2021 Crown Verity Inc. All rights reserved. Unauthorized duplication is a violation of applicable laws.