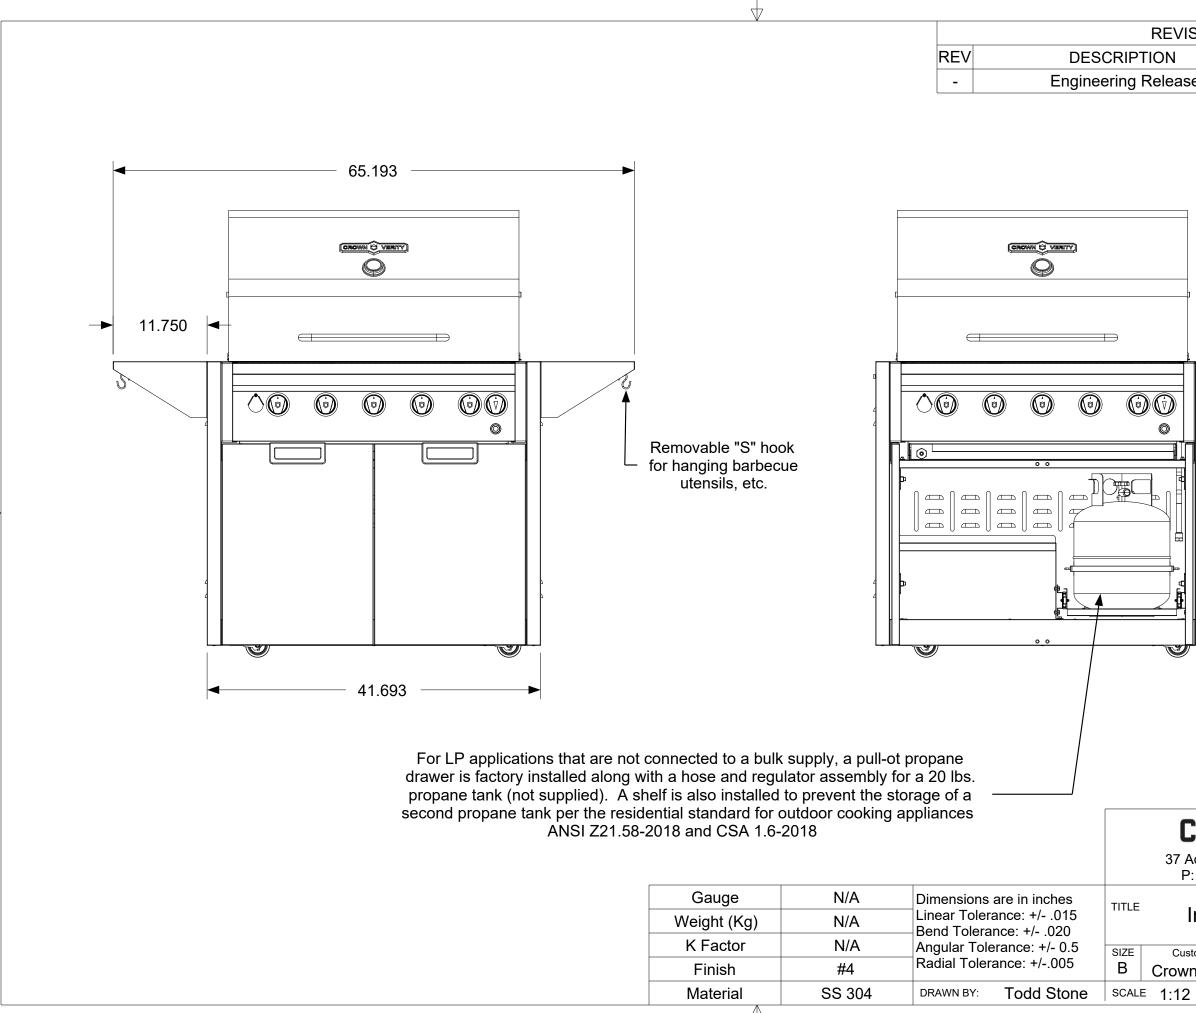

 $\rightarrow$ 

| REVIS                         | ION HIS | STORY       |            |       |            |     |  |  |  |
|-------------------------------|---------|-------------|------------|-------|------------|-----|--|--|--|
| PTION                         |         | C           | DATE       |       | APPRO      | VED |  |  |  |
| Release                       |         | 01/         | 01/01/2021 |       | Todd Stone |     |  |  |  |
|                               |         |             | VE         |       |            |     |  |  |  |
|                               |         | d., Brantfo |            |       |            |     |  |  |  |
|                               |         | I-1800 ww   |            |       |            |     |  |  |  |
| Infinite Estate 36 Inch Grill |         |             |            |       |            |     |  |  |  |
| Custo<br>Crown                |         | DWG NO      | IE36(N     | NG/LF | P)         | REV |  |  |  |
| LE 1:12                       |         | 01/2021     |            | IEET  | 3 of       | 3   |  |  |  |