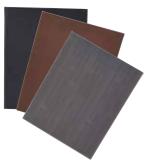

## SINGLE-VIEW MENU COVERS

- Great for lunch or tapas menus, drink specials, desserts and more
- ◆ LMS-811 series fits 8-1/2" x 11" paper
- ◆ LMS-814 series fits 8-1/2" x 14" paper

| • | ITEM      | DESCRIPTION | COLOR | UOM  | CASE |
|---|-----------|-------------|-------|------|------|
|   | LMS-811BK | Letter Size | Black | Each | 50   |
|   | LMS-811BN | Letter Size | Brown | Each | 50   |
|   | LMS-811GY | Letter Size | Gray  | Each | 50   |
|   | LMS-814BK | Legal Size  | Black | Each | 50   |
|   | LMS-814BN | Legal Size  | Brown | Each | 50   |
|   | LMS-814GY | Legal Size  | Gray  | Each | 50   |