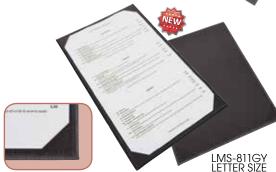

## SINGLE-VIEW MENU COVERS

- Great for lunch or tapas menus, drink specials, desserts and more
- ◆ LMS-811 series fits 8-1/2" x 11" paper
- ◆ LMS-814 series fits 8-1/2" x 14" paper

| • | ITEM      | DESCRIPTION | COLOR | UOM  | CASE |
|---|-----------|-------------|-------|------|------|
|   | LMS-811BK | Letter Size | Black | Each | 50   |
|   | LMS-811BN | Letter Size | Brown | Each | 50   |
|   | LMS-811GY | Letter Size | Gray  | Each | 50   |
|   | LMS-814BK | Legal Size  | Black | Each | 50   |
|   | LMS-814BN | Legal Size  | Brown | Each | 50   |
|   | LMS-814GY | Legal Size  | Gray  | Each | 50   |