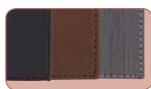

## MENU COVERS

Picture corners LMS-814GY LEGAL SIZE Chic leatherette menu covers provide an elegant yet durable display for full service or fast casual restaurants alike. Now, Winco's refined double-sided stitched menu covers offer the look of a customized menu without the customization wait times. A timeless style in a full collection to complement any décor.

- Features secure interior picture corners
- Available for both letter and legal size pages
- ◆ Three neutral color choices and patterns
- Most common sizes and page configurations available