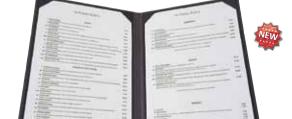

LMD-814BK TWO-VIEW, LEGAL SIZE

## TWO-VIEWS MENU COVERS

- Perfect for most upscale dinner menus highlighting the finest of chef's creations
- ◆ LMD-811 series fits 8-1/2" x 11" paper
- ◆ LMD-814 series fits 8-1/2" x 14" paper

| CASE |
|------|
| 30   |
| 30   |
| 30   |
| 30   |
| 30   |
| 30   |
|      |