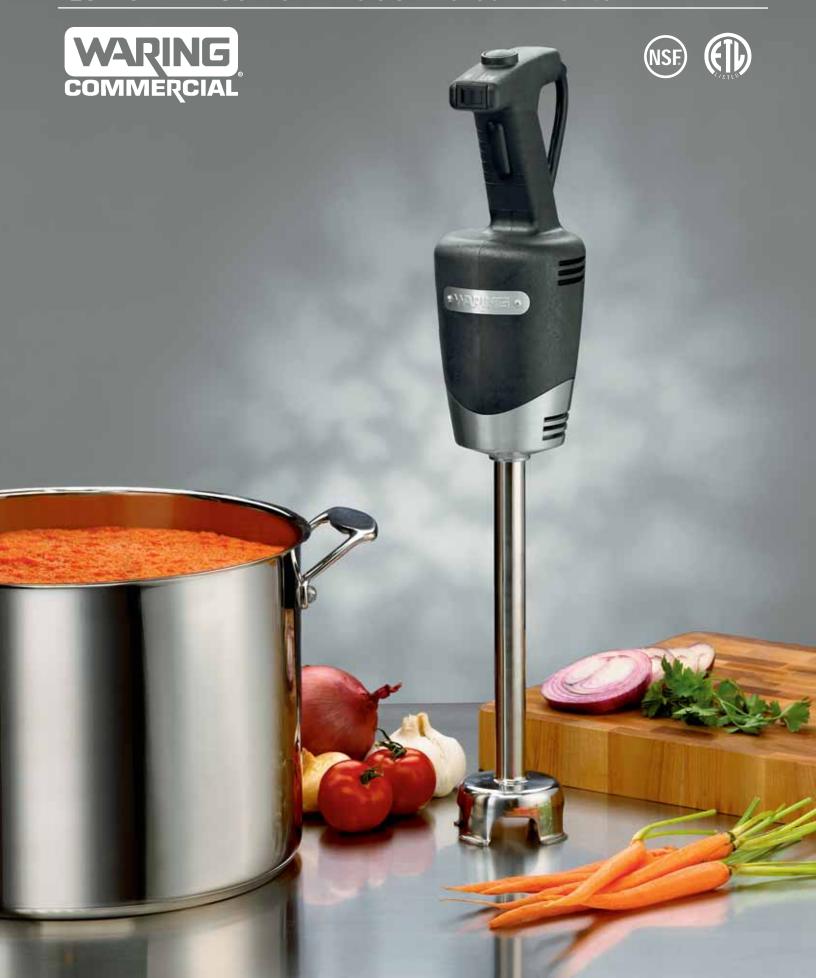

## QUIK STIK PLUS™ 10" Immersion Blender - WSB40

## **Features**

- Heavy-Duty Motor High Efficiency ½ HP Motor, 350 Watts, 18,000 RPMs processing speed on High
- 2-Speed Control High and Low speeds help to accomplish any task with ease from light mixtures to puréeing, whipping and emulsifying
- Lightweight and Ergonomic Rubberized comfort grip and compact sizing allow for safe and controlled operation
- All-Purpose Stainless Steel Blade & Shaft optimally designed for the most efficient blending