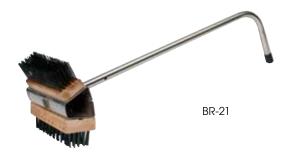

# **DUAL-HEAD WIRE BRISTLE BRUSH**

- ◆ Thick steel bristle brush 1-1/2" L wire
- ♦ Thin steel bristle brush 1-1/4" L flat wire
- \* Stainless steel handle; bent end provides leverage to reach and scrub

| ITEM  | DESCRIPTION     | UOM  | CASE |  |
|-------|-----------------|------|------|--|
| BR-21 | Dual-Head Brush | Each | 6    |  |