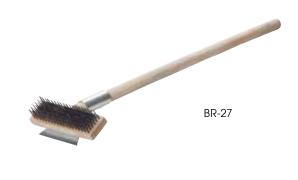

### PIZZA OVEN WIRE BRUSH WITH SCRAPER

- Carbon wire bristles with attached metal scraper
- Sturdy wooden handle

| ITEM  | DESCRIPTION               | UOM  | CASE |  |
|-------|---------------------------|------|------|--|
| BR-27 | Brush & Scraper w/27" Hdl | Each | 12   |  |