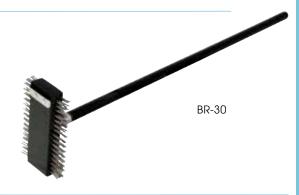

## PIZZA OVEN/BROILER WIRE BRUSH

 Stiff stainless steel wire bristles effortlessly clean heavy carbon deposits and oven residue

| ITEM  | DESCRIPTION              | UOM  | CASE |
|-------|--------------------------|------|------|
| BR-30 | Dbl-Side Brush w/30" Hdl | Each | 8/32 |