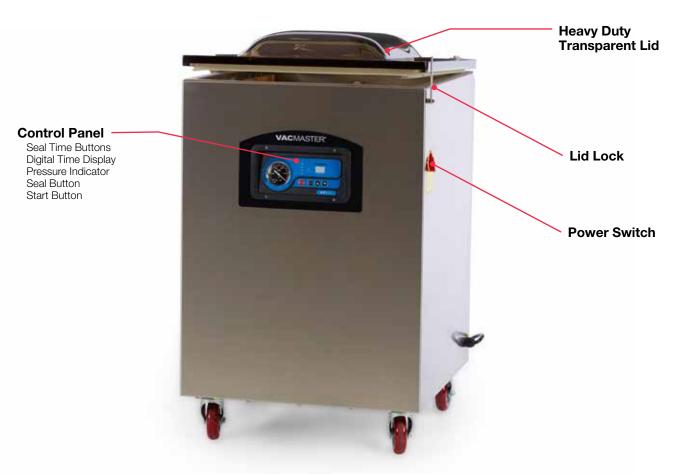

#### **FEATURES**

- Stainless steel body
- Two 20" seal bars with double seal wire
- Easy-to-use digital control panel
- Easy-to-read pressure indicator
- Heavy-duty, transparent lid
- 1.5 HP rotary oil pump