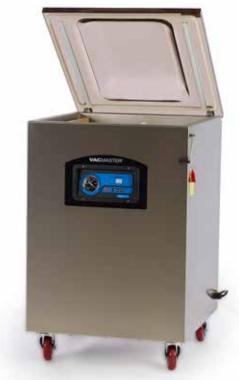

# VACMASTER® VP540

The **VACMASTER® VP540** is our most popular and reliable floor model vacuum packaging machine designed to meet the demand of medium to high volume commercial and food service operations. This model features two 20" seal bars and a 7" deep chamber. The VP540 is functional and consistent and takes the work out of vacuum packaging.

#### **FEATURES**

- Stainless steel body
- Two 20" seal bars with double seal wire
- Easy-to-use digital control panel
- Easy-to-read pressure indicator
- Heavy-duty, transparent lid
- 1.5 HP rotary oil pump