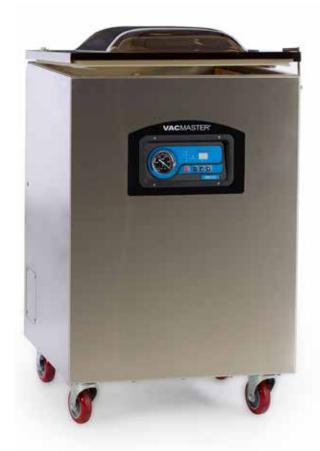

# VACMASTER® VP540

The **VACMASTER® VP540** is our most popular and reliable floor model vacuum packaging machine designed to meet the demand of medium to high volume commercial and food service operations. This model features two 20" seal bars and a 7" deep chamber. The VP540 is functional and consistent and takes the work out of vacuum packaging.

#### **FEATURES**

- Stainless steel body
- Two 20" seal bars with double seal wire
- Easy-to-use digital control panel
- Easy-to-read pressure indicator
- Heavy-duty, transparent lid
- 1.5 HP rotary oil pump