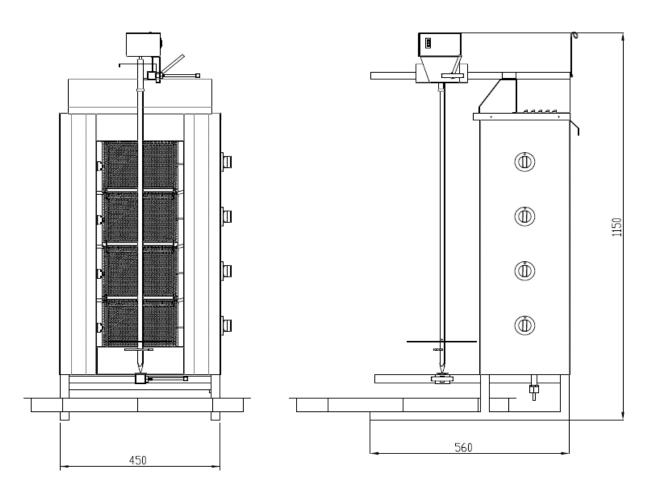

# eurodib

| Width  | Depth  | Height  | Weight   | year parts & labor |
|--------|--------|---------|----------|--------------------|
| 450 mm | 560 mm | 1150 mm | 28 kg    | year parts a tabor |
| 17.7"  | 22.0"  | 45.3"   | 61.7 lbs |                    |
|        |        | •       |          | Made in Turkey     |