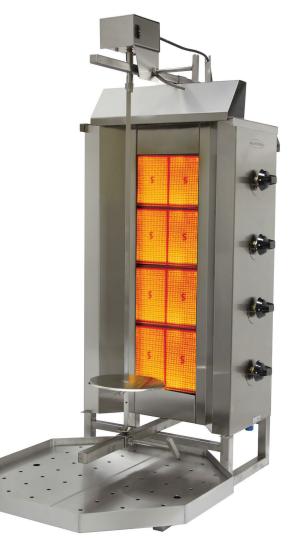

### Model: VGB4

Heavy-duty vertical broiler designed for medium to high volume operations. Top-mounted motor is protected from grease and spillage during use, requiring fewer replacements and repairs over time. Smooth, stainless steel surfaces are easy to clean and built to last.

#### Features

- 4 x Double burners
- Upper motor drive: 1 rpm, left/right rotation
- Independent heat control knobs for each element (min/max)
- Skewer adjusts backward/forward to desired position
- Safety vent
- Stainless steel construction
- Side panels included
- Fitted for Natural Gas
- Convertible to Liquid Propane (fittings included)

#### **Product Specifications**

- Meat capacity: 176 lbs (80kg)
- Spit height: 35.4"
- Dimensions: 22.4" L x 17.7" W x 45.3" H
- Net weight: 62 lbs (28kg)