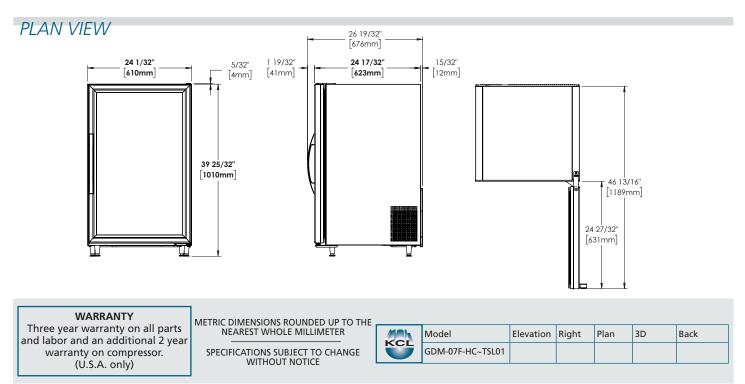

|                  |       |         | , c                                    |       |       | Junueu | up to the heatest 78 ( | inninetei | Istounded                     | up to next wi              | iole number). |
|------------------|-------|---------|----------------------------------------|-------|-------|--------|------------------------|-----------|-------------------------------|----------------------------|---------------|
|                  |       |         | Cabinet Dimensions<br>(inches)<br>(mm) |       |       |        |                        | NEMA      | Cord<br>Length<br>(total ft.) | Crated<br>Weight<br>(lbs.) |               |
| Model            | Doors | Shelves | W                                      | D†    | Н     | HP     | Voltage                | Amps      | Config.                       | • • •                      | (kg)          |
| GDM-07F-HC~TSL01 | 1     | 3       | 241⁄8                                  | 245⁄8 | 397⁄8 | 1⁄4    | 115/60/1               | 2.9       | 5-15P                         | 9                          | 195           |
|                  |       |         | 613                                    | 626   | 1013  | N/A    |                        | N/A       |                               | 2.74                       | 89            |

† Depth does not include 1%" (42 mm) for door handle. Depth does not include ½" (13 mm) for system mechanical components.

|                        | APPROVALS: | AVAILABLE AT: |
|------------------------|------------|---------------|
| 7/18 Printed in U.S.A. |            |               |