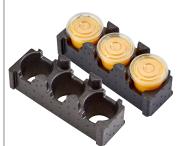

**Beverage Holders** Modular Beverage Holders for transporting hot or cold drinks and maintaining temperatures. Each unit holds 3 drinks and interlock to hold up to 15 drinks in an EPP180 Top Loader.

**Cambro Delivery GoBags®** Durable, foldable GoBags are tailored for delivery of any item, from pizza boxes to takeout containers, and hold safe temps. for up to 1 hour.