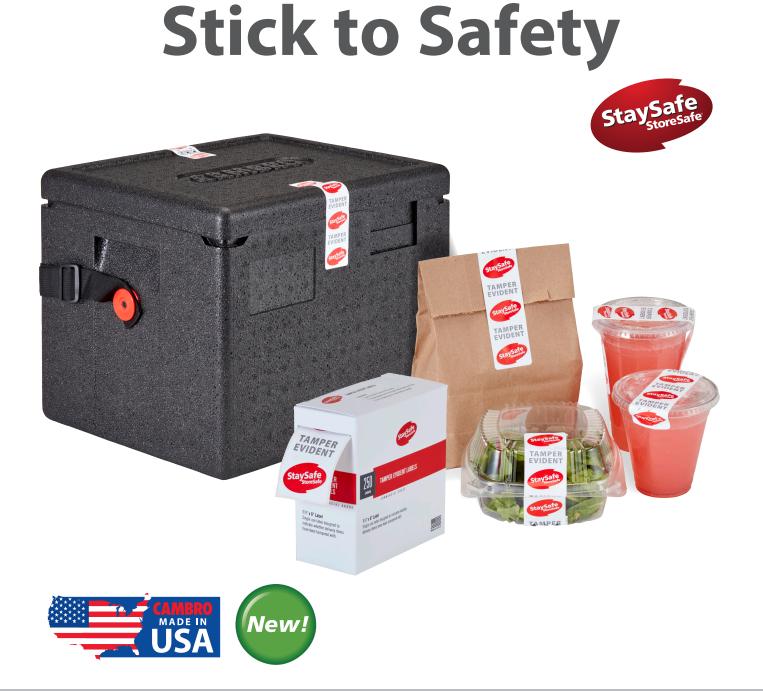

## **STAYSAFE TAMPER EVIDENT LABELS**

- Adheres to a wide range of delivery takeout containers, including Cam GoBoxes<sup>®</sup>.
- Breakable perforated label indicates if tampering has occurred.
- Convenient dispenser packaging.

## **StaySafe Tamper Evident Labels**

Take the worry out of delivery and offer customers peace of mind with new StaySafe Tamper Evident Labels. Designed for kitchen staff to put on and customers to take off, single-use Tamper Evident Labels are perforated to break and indicate if someone has tried to open a container.

## **Complementary Products**

Complete your delivery arsenal with these solutions.

**Cam GoBox® Full Size Top Loader** Made from lightweight expanded polypropylene, these top loading carriers hold food pans or takeout containers of various sizes. Choose from regular or large handle designs.

**Beverage Holders** Modular Beverage Holders for transporting hot or cold drinks and maintaining temperatures. Each unit holds 3 drinks and interlock to hold up to 15 drinks in an EPP180 Top Loader.

**Cambro Delivery GoBags®** Durable, foldable GoBags are tailored for delivery of any item, from pizza boxes to takeout containers, and hold safe temps. for up to 1 hour.