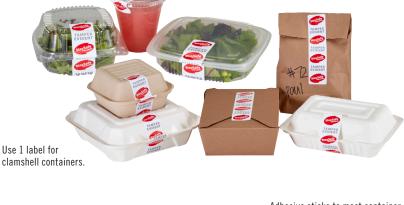

## **STAYSAFE TAMPER EVIDENT LABELS**

- Adheres to a wide range of delivery takeout containers, including Cam GoBoxes<sup>®</sup>.
- Breakable perforated label indicates if tampering has occurred.
- Convenient dispenser packaging.

## **StaySafe Tamper Evident Labels**

Take the worry out of delivery and offer customers peace of mind with new StaySafe Tamper Evident Labels. Designed for kitchen staff to put on and customers to take off, single-use Tamper Evident Labels are perforated to break and indicate if someone has tried to open a container.