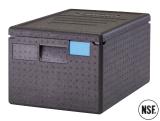

## **Complementary Products**

Complete your delivery arsenal with these solutions.

**Cam GoBox® Full Size Top Loader** Made from lightweight expanded polypropylene, these top loading carriers hold food pans or takeout containers of various sizes. Choose from regular or large handle designs.