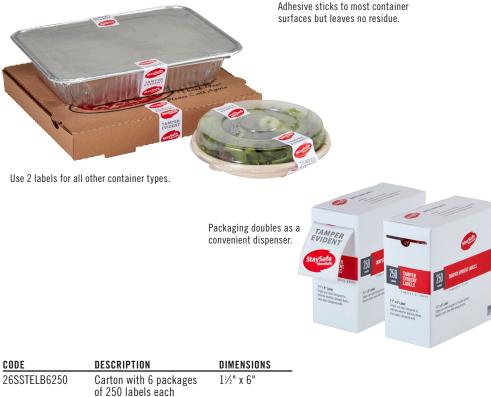

## **STAYSAFE TAMPER EVIDENT LABELS**

- Adheres to a wide range of delivery takeout containers, including Cam GoBoxes<sup>®</sup>.
- Breakable perforated label indicates if tampering has occurred.
- Convenient dispenser packaging.

## **StaySafe Tamper Evident Labels**

Take the worry out of delivery and offer customers peace of mind with new StaySafe Tamper Evident Labels. Designed for kitchen staff to put on and customers to take off, single-use Tamper Evident Labels are perforated to break and indicate if someone has tried to open a container.