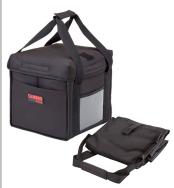

**Beverage Holders** Modular Beverage Holders for transporting hot or cold drinks and maintaining temperatures. Each unit holds 3 drinks and interlock to hold up to 15 drinks in an EPP180 Top Loader.

**Cambro Delivery GoBags®** Durable, foldable GoBags are tailored for delivery of any item, from pizza boxes to takeout containers, and hold safe temps. for up to 1 hour.