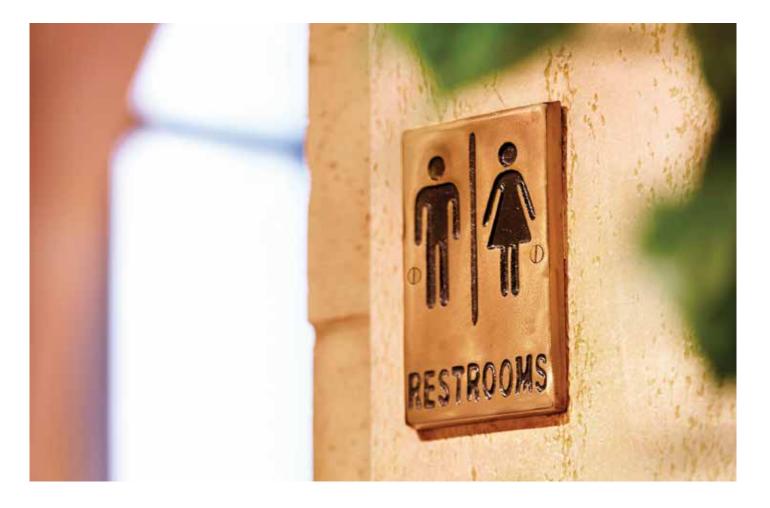

## VINTAGE SIGNS

Vintage Bronze Restroom Signs are an elegant choice and fit virtually any décor or environment. The size is large enough to read without requiring too much wall space. Heavyweight design has hardware included for easy mounting.

## 4 x 6" VINTAGE BRONZE SIGNS

Heavyweight. Hardware included.

|    | Item # | Description         | Min<br>Order | Case<br>Pack | Case Lbs/<br>Cube |
|----|--------|---------------------|--------------|--------------|-------------------|
| a. | 465633 | Men/Women Restrooms | 1 ea         | 6 ea         | 5/.1              |
| b. | 465634 | Women Restroom      | 1 ea         | 6 ea         | 5/.1              |
| C. | 465635 | Men Restroom        | 1 ea         | 6 ea         | 5/.1              |