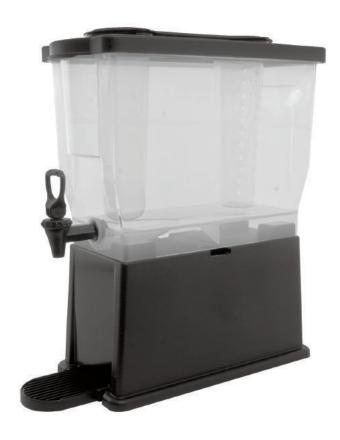

### **SPACE SAVING COLD DISPENSER**

The Rectangular Cold Beverage Dispenser includes two tubes, an infuser tube, for drink customization, and an ice tube, for cooling without diluting. At only 8.25" wide, it helps save space. When the dispenser is not in use, all the parts can be broken down and nested in the body for convenient storage.

#### **PLASTIC DISPENSER**

Item Description Finish

CBDP3BLK Rectangle Dispenser 3 Gallon (384 oz.) 16.75" X 8.25" X 20"

■ Black

## **FEATURES**

- Constructed in polypropylene plastic
- Parts can be broken down and nested in containers for storage