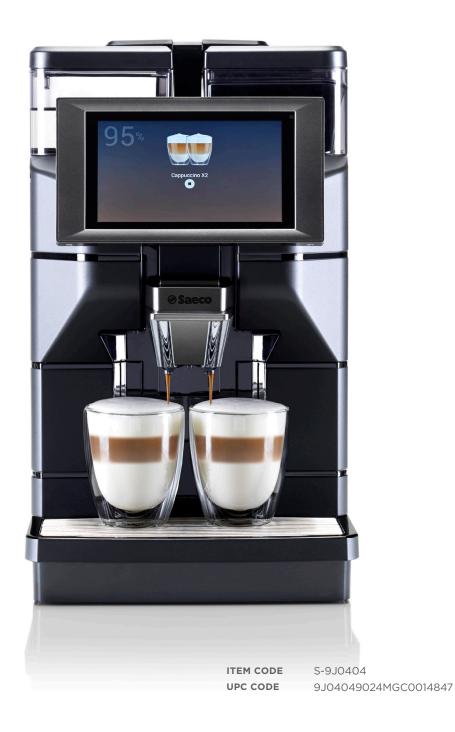

## Magic M2+

Professional Coffee Machine

\$4495

| KEY FEATURES                   | <ul> <li>8.5 to 15 g coffee brew unit</li> <li>One Touch Cappuccino / OTC</li> <li>Water supply connection or 4L water tank</li> <li>Silent built-in milk frother with patented cleaning system</li> <li>Combined coffee, milk and water dispenser unit</li> <li>Simultaneous dispensing of 2 cups of coffee / cappuccino / latte macchiato</li> </ul> |
|--------------------------------|--------------------------------------------------------------------------------------------------------------------------------------------------------------------------------------------------------------------------------------------------------------------------------------------------------------------------------------------------------|
| WEIGHT                         | 15.3 kg                                                                                                                                                                                                                                                                                                                                                |
| POWER                          | • 120v, 60Hz, 1300w                                                                                                                                                                                                                                                                                                                                    |
| DIMENSIONS W x D x H           | • 11 x 18.5 x 18.9 in /<br>280 x 470 x 481 mm                                                                                                                                                                                                                                                                                                          |
| COLOUR                         | Matte Black                                                                                                                                                                                                                                                                                                                                            |
| CONTAINERS                     | Coffee Bean Container: 1.2 kg<br>Drip Container: 2 L                                                                                                                                                                                                                                                                                                   |
| COFFEE GRINDER /<br>ADJUSTMENT | steel conical burrs, manual 8 levels                                                                                                                                                                                                                                                                                                                   |
| PAYMENT SYSTEM                 | MDB Protocol                                                                                                                                                                                                                                                                                                                                           |

15g Brew unit

7 inch touch screen

Direct water

High speed cappuccino