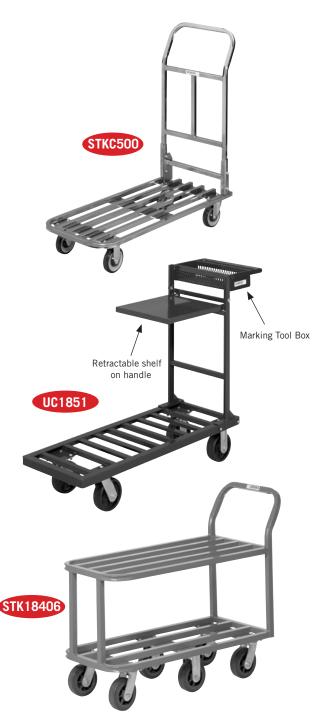

### **CHROME CONTRUCTION**

| Model   | Deck    | Н   | W   | D   | Weight |
|---------|---------|-----|-----|-----|--------|
| STKC500 | Tubular | 41" | 18" | 37" | 95     |

CONSTRUCTION: Visually distinctive bright nickel chrome plated finish. All welded steel frame with tubular decking. Shipped knockdown,easy to assemble with screw driver and wrench.

### STEEL CONTRUCTION

| Model  | Deck    | Н   | W   | D   | Weight |
|--------|---------|-----|-----|-----|--------|
| UC1851 | Tubular | 41" | 18" | 37" | 95     |

CONSTRUCTION: Visually distinctive bright nickel chrome plated finish. Retractable shelf on handle for packing out and/or marking. All welded steel frame with tubular decking. Shipped knock-down, easy to assemble with screw driver and wrench.

## **HEAVY DUTY TUBULAR STEEL CONTRUCTION**

| Model    | Н   | W   | D   | Weight |
|----------|-----|-----|-----|--------|
| STK18404 | 36" | 18" | 44" | 72     |
| STK18406 | 36" | 18" | 44" | 80     |