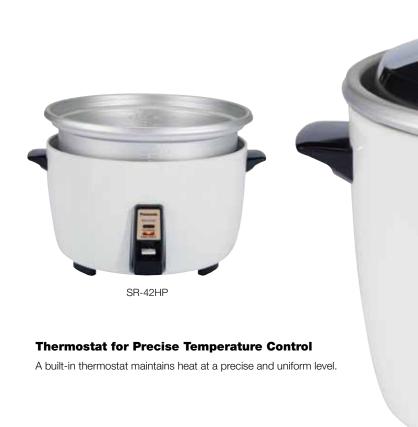

# **Large Capacity Electric Rice Cookers**

These Electric Rice Cookers can cook up to 46 cups of cooked rice.

**Direct Heating System** 

**Tips** 

comes out fairly clear.

A special sheathed heating element heats the bottom of

Prewash the rice by stirring in tap water. Drain out the water and repeat until water

the pan directly to minimize heat loss and save energy.

SR-42HP

### **Keep Warm Feature**

When cooking is complete, the unit automatically switches to Keep Warm Mode and rice is maintained at the perfect temperature. (SR-42HP only)

Measuring Cup is included