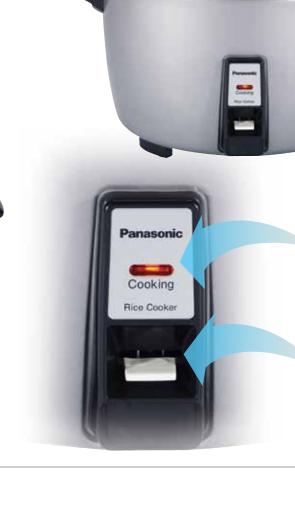

## **Cooking Indicator**

The "Cooking" light indicates cooking is in progress and automatically extinguishes when cook time is complete.

SR-42FZ