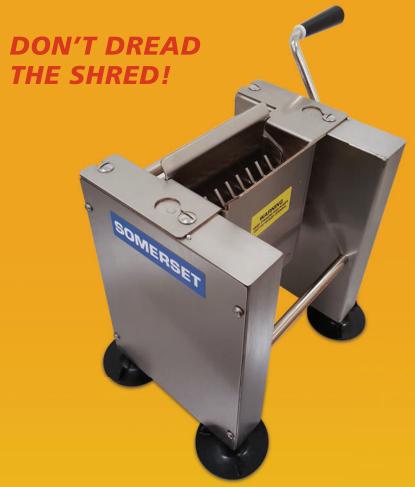

## **MEAT SHREDDER**

#### **HIGHLIGHTS:**

- Shreds 400 lbs (182 Kgs) per hour
- Always a consistent product
- Safe and easy to use
- All stainless steel
- Sanitary, easy to clean
- Avoids meat dryness, shred as needed
- Breaks down for dish washing in seconds
- Higher production, less waste
- Clean, sanitary operation

**NSF**<sub>s</sub>) MADE IN THE U.S.A.

THE IDEAL SHREDDER THAT SHREDS AND PULLS CHICKEN, **BEEF, & PORK IN SECONDS!** 