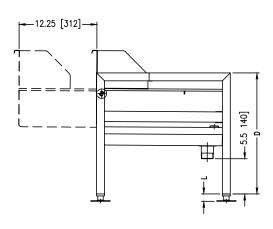

IN [mm] 7072R1

## **DIMENSIONS**

| Model | Units        | Α              | В              | С           | D           | Е              | F              | G             | Н           | J            | K            | L           |
|-------|--------------|----------------|----------------|-------------|-------------|----------------|----------------|---------------|-------------|--------------|--------------|-------------|
| SD-24 | inches<br>mm | 24<br>(610)    | 20.13<br>(511) | 21<br>(533) | 19<br>(483) | 12.75<br>(324) | 23.75<br>(603) | 14.5<br>(368) | 10<br>(254) | 2.25<br>(57) | 1.38<br>(35) | 1.13<br>(29 |
| SD-30 |              | 29.25<br>(743) |                |             |             |                |                |               |             |              |              |             |