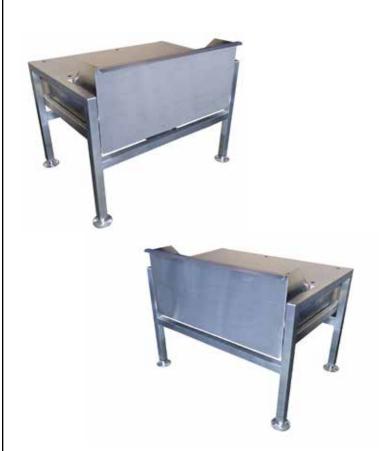

## STANDARD FEATURES

- All stainless steel construction with 1-1/4" square tube frame.
- Removable drain drawer and splash shield.
- High front splash shield for added control.
- Removable splash diffuser.
- Roller action slides for drawer.
- Stationary drain connection.
- Four (4) adjustable flanged feet for floor mounting.

## **SPECIFICATIONS:**

Shall be a CROWN Model\_\_\_\_\_\_\_, Open Type Equipment Stand with removable Drain Drawer with nylon roller action guides and high front splash shield, for added splash control and removable splash diffuser. All stainless steel construction with 1-1/4" square frame and legs, stationary drain connection and four (4) flanged adjustable feet for floor bolting.