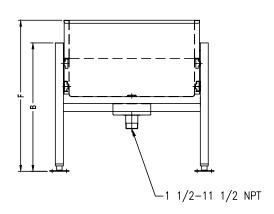

## STANDARD FEATURES

- All stainless steel construction with 1-1/4" square tube frame.
- Removable drain drawer and splash shield.
- High front splash shield for added control.
- Removable splash diffuser.
- Roller action slides for drawer.
- Stationary drain connection.
- Four (4) adjustable flanged feet for floor mounting.

## **SPECIFICATIONS:**

Shall be a CROWN Model\_\_\_\_\_\_\_, Open Type Equipment Stand with removable Drain Drawer with nylon roller action guides and high front splash shield, for added splash control and removable splash diffuser. All stainless steel construction with 1-1/4" square frame and legs, stationary drain connection and four (4) flanged adjustable feet for floor bolting.

## **DIMENSIONS**

| Model | Units        | Α              | В              | С           | D           | Е              | F              | G             | Н           | J            | K            | L           |
|-------|--------------|----------------|----------------|-------------|-------------|----------------|----------------|---------------|-------------|--------------|--------------|-------------|
| SD-24 | inches<br>mm | 24<br>(610)    | 20.13<br>(511) | 21<br>(533) | 19<br>(483) | 12.75<br>(324) | 23.75<br>(603) | 14.5<br>(368) | 10<br>(254) | 2.25<br>(57) | 1.38<br>(35) | 1.13<br>(29 |
| SD-30 |              | 29.25<br>(743) |                |             |             |                |                |               |             |              |              |             |