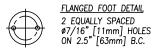

## STANDARD FEATURES

- All stainless steel construction with 1-1/4" square tube frame.
- Removable drain drawer and splash shield.
- High front splash shield for added control.
- Removable splash diffuser.
- Roller action slides for drawer.
- Stationary drain connection.
- Four (4) adjustable flanged feet for floor mounting.

## **SPECIFICATIONS:**

Shall be a CROWN Model\_\_\_\_\_\_\_, Open Type Equipment Stand with removable Drain Drawer with nylon roller action guides and high front splash shield, for added splash control and removable splash diffuser. All stainless steel construction with 1-1/4" square frame and legs, stationary drain connection and four (4) flanged adjustable feet for floor bolting.