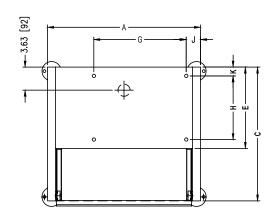

## **DIMENSIONS**

| Model | Units        | Α              | В              | С           | D           | Е              | F              | G             | Н           | J            | K            | L           |
|-------|--------------|----------------|----------------|-------------|-------------|----------------|----------------|---------------|-------------|--------------|--------------|-------------|
| SD-24 | inches<br>mm | 24<br>(610)    | 20.13<br>(511) | 21<br>(533) | 19<br>(483) | 12.75<br>(324) | 23.75<br>(603) | 14.5<br>(368) | 10<br>(254) | 2.25<br>(57) | 1.38<br>(35) | 1.13<br>(29 |
| SD-30 |              | 29.25<br>(743) |                |             |             |                |                |               |             |              |              |             |