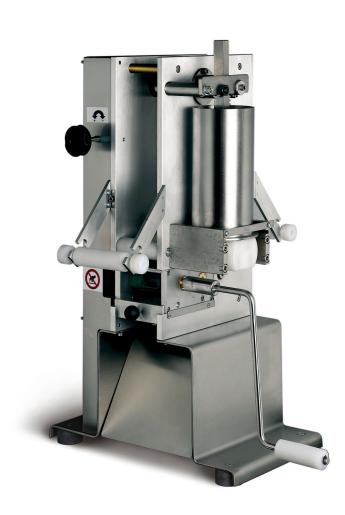

## SPECIFICATIONS: RAVIOLI MAKERS IRM-M & IRM-A

The Italiana FoodTech Ravioli Maker is available in both a manual, or automatic version. On the manual machine, the dough is fed through the machine with a hand crank, the automatic version does it all with the push of a button. With seven high quality ravioli molds to choose from, these ravioli makers produce pasta in a selection of different sizes and shapes to suit your needs and tastes.

### FEATURES:

- Made in Italy
- Make 50 to 150 ravioli per minute
- Easy to clean stainless steel surfaces
- Capable of producing a large variety of ravioli shapes.
- Very easy to use, just pick your dough and your filling, and go!
- Available in both a manual hand cranked version, and electric powered versions