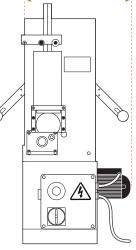

ctrical Information

| Model | Motor            | Voltage | Phase |  |
|-------|------------------|---------|-------|--|
| IRM-M | N/A              | N/A     | N/A   |  |
| IRM-A | 0.18 Kw (0.24Hp) | 220v    | 1     |  |

#### Shipping Information

| Model | Dimensions Inch |    |    | Dimensions cm |    |    | Weight |    |
|-------|-----------------|----|----|---------------|----|----|--------|----|
|       | W               | D  | Н  | W             | D  | Н  | Lb     | Kg |
| IRM-M | 21              | 17 | 34 | N/A           | 43 | 86 | 108    | 49 |
| IRM-A | 21              | 25 | 34 | N/A           | 63 | 86 | 130    | 59 |



ITALIANA Foodtech 815 Alness St. Toronto Ont. M3J 2H8 Canada T: 647.577.3477 - F: 647.977.9214 info@italiana.ca / www.italiana.ca



18" 45.5cm

<u>e</u>loj