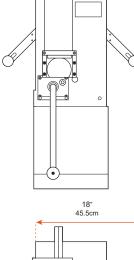

#### Model Information

| Model | Dimensions Inch |     |    | Dimensions cm |      |      | Weight |    |    |
|-------|-----------------|-----|----|---------------|------|------|--------|----|----|
|       | W               | D   | Н  | W             | D    | Н    | Lb     | Kg |    |
|       | IRM-M           | 15¾ | 10 | 26            | 40.2 | 25   | 66     | 74 | 34 |
|       | IRM-A           | 15¾ | 18 | 26            | 40.2 | 45.5 | 66     | 97 | 44 |

ITALIANA Foodtech 815 Alness St. Toronto Ont. M3J 2H8 Canada T: 647.577.3477 - F: 647.977.9214 info@italiana.ca / www.italiana.ca

18" 45.5cm

<u>e</u>loj