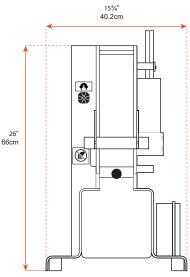

#### Model Information

| Model | Dimensions Inch |     |    | Dimensions cm |      |      | Weight |    |    |
|-------|-----------------|-----|----|---------------|------|------|--------|----|----|
|       | W               | D   | Н  | W             | D    | Н    | Lb     | Kg |    |
|       | IRM-M           | 15¾ | 10 | 26            | 40.2 | 25   | 66     | 74 | 34 |
|       | IRM-A           | 15¾ | 18 | 26            | 40.2 | 45.5 | 66     | 97 | 44 |