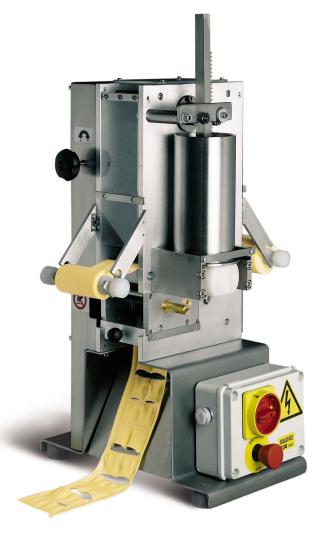

## SPECIFICATIONS: RAVIOLI MAKERS IRM-M & IRM-A





The Italiana FoodTech Ravioli Maker is available in both a manual, or automatic version. On the manual machine, the dough is fed through the machine with a hand crank, the automatic version does it all with the push of a button. With seven high quality ravioli molds to choose from, these ravioli makers produce pasta in a selection of different sizes and shapes to suit your needs and tastes.

### FEATURES:

- Made in Italy
- Make 50 to 150 ravioli per minute
- Easy to clean stainless steel surfaces
- Capable of producing a large variety of ravioli shapes.
- Very easy to use, just pick your dough and your filling, and go!
- Available in both a manual hand cranked version, and electric powered versions



# RAVIOLI MAKERS



IRM-A automatic ravioli maker



#### Ravioli Mold Specifications