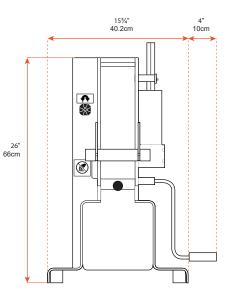

#### Model Information

| Model | Dimensions Inch |     |    | Dimensions cm |      |      | Weight |    |    |
|-------|-----------------|-----|----|---------------|------|------|--------|----|----|
|       | W               | D   | Н  | W             | D    | Н    | Lb     | Kg |    |
|       | IRM-M           | 15¾ | 10 | 26            | 40.2 | 25   | 66     | 74 | 34 |
|       | IRM-A           | 15¾ | 18 | 26            | 40.2 | 45.5 | 66     | 97 | 44 |