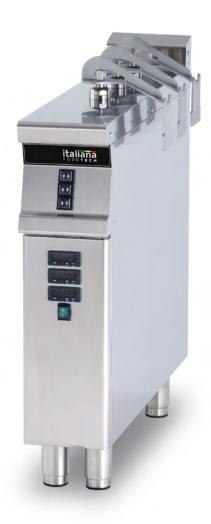

# AUTOMATIC PASTA LIFTERS

L72 & L92

The Italiana FoodTech automatic lifter is an ideal solution for any fast paced restaurant with fast production times or a high rate of turnover in staff. A lifter is sure to make your life easier and help ensure a uniform end product. Insert the pasta in the basket and press start, the lifter will immerse the pasta in water, once time is up, you will hear a beep sound and the basket will have already drained the pasta. Simple and effective!

## FEATURES:

- Individual timer with easy to read digital display for each lifter.
- Works with Italiana FoodTech single tank and double tank pasta cookers
- Made with AISI 304 18/10 stainless steel with Scotch-Brite brushed finish
- Made with AISI 216 15/10, 2mm thick tops.
- Adjustable feet for a level machine

# L72