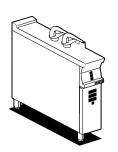

ion times or a high rate of turnover in staff. A lifter is sure to make your life easier and help ensure a uniform end product. Insert the pasta in the basket and press start, the lifter will immerse the pasta in water, once time is up, you will hear a beep sound and the basket will have already drained the pasta. Simple and effective!

## FEATURES:

- Individual timer with easy to read digital display for each lifter.
- Works with Italiana FoodTech single tank and double tank pasta cookers
- Made with AISI 304 18/10 stainless steel with Scotch-Brite brushed finish
- Made with AISI 216 15/10, 2mm thick tops.
- Adjustable feet for a level machine



# **AUTOMATIC PASTA LIFTERS**

A = DATA PLATE

**B** = ELECTRICAL CONNECTION

# L72

#### **COMPATIBLE WITH:**

E74/E78/G74/G48 PASTA COOKERS



COMPATIBLE WITH:



### Electrical Information



96.5cm
38"
17"
17"
17"
86cm
29 %\*
86cm
29 %\*
33 %\*
33 %\*



Cable Length: 4' / 122cm Cable Type: 14AWG

#### Model Information

| Model | Dimensions Inch |       |    | Dimensions cm |    |      | Weight |    |  |
|-------|-----------------|-------|----|---------------|----|------|--------|----|--|
|       | W               | D     | Н  | W             | D  | Н    | Lb     | Kg |  |
| L72   | 8               | 271/2 | 38 | 20            | 70 | 96.5 | 99     | 45 |  |
| L92   | 8               | 351/2 | 38 | 20            | 90 | 96.5 | 143    | 65 |  |

#### Shipping Information (on pallet)

| Madal | Dimensions Inch |    |    | Dimensions cm |    |     | Weight |    |
|-------|-----------------|----|----|---------------|----|-----|---