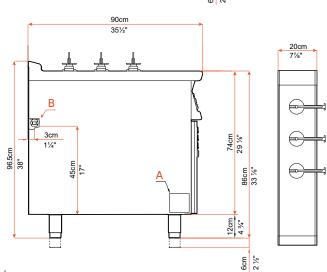

# **AUTOMATIC PASTA LIFTERS**

A = DATA PLATE

**B** = ELECTRICAL CONNECTION

#### Model Information

| Model | Dimensions Inch |       |    | Dimensions cm |    |      | Weight |    |  |
|-------|-----------------|-------|----|---------------|----|------|--------|----|--|
|       | W               | D     | Н  | W             | D  | Н    | Lb     | Kg |  |
| L72   | 8               | 271/2 | 38 | 20            | 70 | 96.5 | 99     | 45 |  |
| L92   | 8               | 351/2 | 38 | 20            | 90 | 96.5 | 143    | 65 |  |