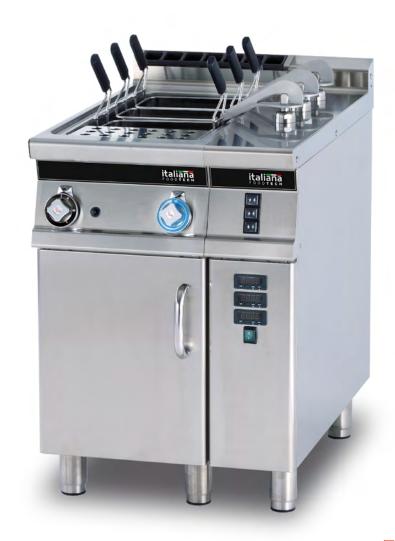

# AUTOMATIC PASTA LIFTERS

L72 & L92

The Italiana FoodTech automatic lifter is an ideal solution for any fast paced restaurant with fast production times or a high rate of turnover in staff. A lifter is sure to make your life easier and help ensure a uniform end product. Insert the pasta in the basket and press start, the lifter will immerse the pasta in water, once time is up, you will hear a beep sound and the basket will have already drained the pasta. Simple and effective!

## FEATURES:

- Individual timer with easy to read digital display for each lifter.
- Works with Italiana FoodTech single tank and double tank pasta cookers
- Made with AISI 304 18/10 stainless steel with Scotch-Brite brushed finish
- Made with AISI 216 15/10, 2mm thick tops.
- Adjustable feet for a level machine

#### **COMPATIBLE WITH:**

E74/E78/G74/G48 PASTA COOKERS

COMPATIBLE WITH: