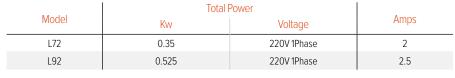

### Electrical Information

96.5cm
38"
17"
17"
17"
86cm
29 %\*
86cm
29 %\*
33 %\*
33 %\*

Cable Length: 4' / 122cm Cable Type: 14AWG