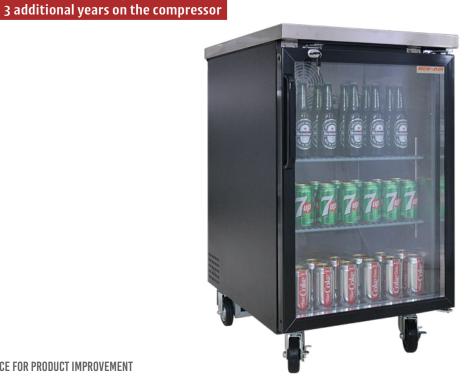

## **SPECIFICATIONS**

Warranty

| Capacity (Cubic Feet)         | 7.8                           |
|-------------------------------|-------------------------------|
| Capacity (Litres)             | 220                           |
| Exterior Unit Dimensions (in) | 23.5" (w) x 32" (d) x 39" (h) |
| Exterior Unit Dimensions (cm) | 60 (w) x 81 (d) x 99 (h)      |
| Gross Weight                  | 154lbs (70 kg)                |
| Swivel Casters                | Yes (2 with brakes)           |
| Adjustable Shelves            | 2                             |
| Voltage                       | 115V/60Hz                     |
| Input Power                   | 216W                          |
| Amperes                       | 1.9                           |
| Temperature                   | 0-5 °C                        |
| Refrigerant (CFC-Free)        | R290                          |
| Compressor                    | 1/6 HP                        |
| Plug Type                     | Nema 5-15P                    |

DESIGN AND SPECIFICATIONS CAN CHANGE WITHOUT PRIOR NOTICE FOR PRODUCT IMPROVEMENT

**CUSTOMER SERVICE: 1.800.567.3620** 

2 years parts and labour,