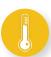

Temperature range (°C): 0-5

Digital temperature control

Glass door with lock

Interior LED lighting

Stainless steel interior and exterior

Adjustable heavy duty shelves

Back mounted compressor

## **SPECIFICATIONS**

Warranty

| Capacity (Cubic Feet)         | 7.8                           |
|-------------------------------|-------------------------------|
| Capacity (Litres)             | 220                           |
| Exterior Unit Dimensions (in) | 23.5" (w) x 32" (d) x 39" (h) |
| Exterior Unit Dimensions (cm) | 60 (w) x 81 (d) x 99 (h)      |
| Gross Weight                  | 154lbs (70 kg)                |
| Swivel Casters                | Yes (2 with brakes)           |
| Adjustable Shelves            | 2                             |
| Voltage                       | 115V/60Hz                     |
| Input Power                   | 216W                          |
| Amperes                       | 1.9                           |
| Temperature                   | 0-5 °C                        |
| Refrigerant (CFC-Free)        | R290                          |
| Compressor                    | 1/6 HP                        |
| Plug Type                     | Nema 5-15P                    |