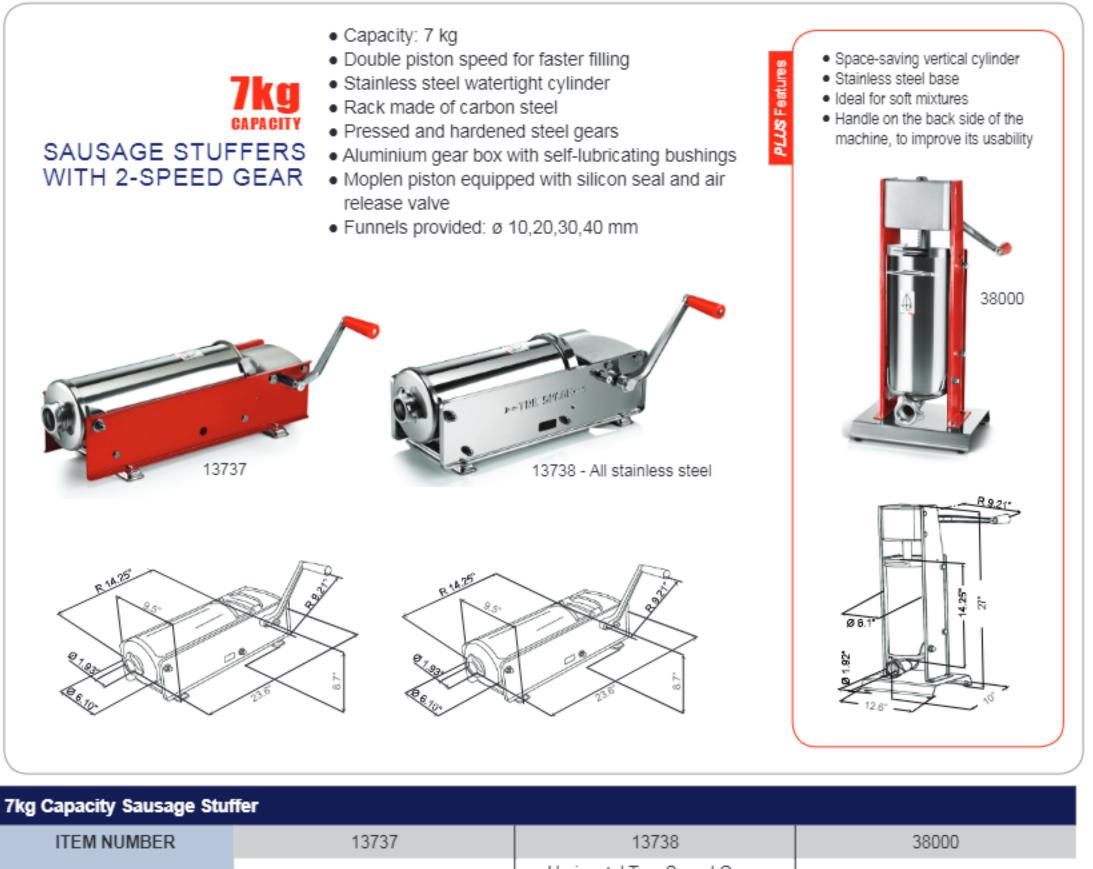

# **SAUSAGE STUFFERS**

## 7-KG CAPACITY **EUROPEAN MANUAL SAUSAGE STUFFERS**

### Item: 13737 / 13738/ 38000

These manual sausage stuffers offer a wide selection of sizes and configurations for residential and commercial applications. The standard models have enameled steel sides. These 7kg capacity sausage stuffers feature a two speed gearing system - one gear for sausage stuffing and one gear to return piston quickly to starting position. All models are supplied with a selection of stuffing funnels.

PTRE SPAR

7KG CAPACITY /ERTICAL SAUSAGE STUFFER Item 38000

> STANDARD STUFFING FUNNELS

7KG CAPACITY HORIZONAL SAUSAGE STUFFER WITH STAINLESS STEEL BODY

Item 13738

7KG CAPACITY HORIZONAL SAUSAGE STUFFER

Item 13737

## SAUSAGE STUFFERS

| TIEM NUMBER       | 13/3/                                      | 13738                                                     | 38000                                    |
|-------------------|--------------------------------------------|-----------------------------------------------------------|------------------------------------------|
| TYPE              | Horizontal Two-Speed Gear-Driven           | Horizontal Two-Speed Gear-<br>Driven, All Stainless Steel | Vertical Two-Speed Gear-Driven           |
| CAPACITY          | 7 kg/15 lbs.                               | 7 kg/15 lbs.                                              | 7 kg/15 lbs.                             |
| FUNNEL SIZES (MM) | 10, 20, 30, 40                             | 10, 20, 30, 40                                            | 10, 20, 30, 40                           |
| NET WEIGHT        | 26.5 lbs./ 12 kg.                          | 33 lbs./ 15 kg.                                           | 39 lbs./ 17.7 kg.                        |
| GROSS WEIGHT      | 27 lbs./ 12.2 kg.                          | 35 lbs./ 16 kg.                                           | 40 lbs./ 18 kg.                          |
| NET DIMENSIONS    | 23.6" x 9.5" x 8.7"/<br>600 x 240 x 220 mm | 23.6" x 9.5" x 8.7"/<br>600 x 240 x 220 mm                | 12.6" x 10" x 27"/<br>320 x 260 x 695 mm |
| GROSS DIMENSIONS  | 25" x 10" x 10"/<br>635 x 254 x 254 mm     | 25" x 10" x 10"/<br>635 x 254 x 254 mm                    | 33" x 15" x 12"/<br>838 x 381 x 305 mm   |