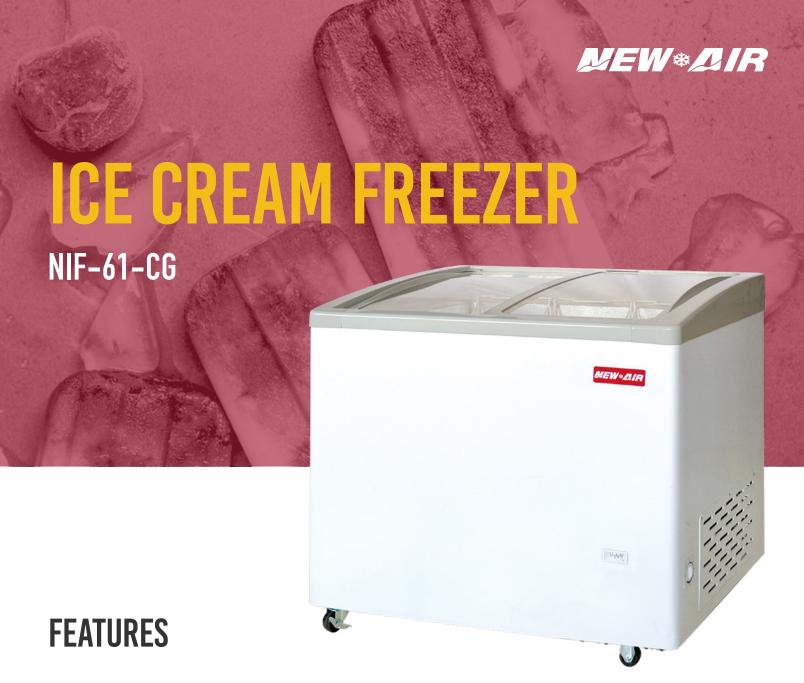

395 L capacity / 14 cubic ft.

Built-in lock for better security

Temperature range (°C): (-18) - (-22)

Aluminum interior cabinet

Adjustable thermostat

Brilliant LED interior lighting

Sliding glass doors for easy viewing and access of products

## **SPECIFICATIONS**

| Plug Type                         | Nema 5-15P                    |
|-----------------------------------|-------------------------------|
| Refrigerant (CFC-Free)            | R134a                         |
| Temperature                       | (-18) - (-22) °C              |
| Amperes                           | 2.9                           |
| Voltage                           | 115V/60Hz                     |
| Baskets Included                  | 5                             |
| Swivel Casters                    | Yes (2 with breaks)           |
| Type of Defrost                   | Manual                        |
| Gross Weight                      | 112lbs ( 51kg)                |
| Shipping Dimensions with Box (cm) | 157.5 (w) x 76 (d) x 89 (h)   |
| Shipping Dimensions with Box (in) | 62" (w) x 30" (d) x 35" (h)   |
| Exterior Unit Dimensions (cm)     | 155 (w) x 70 (d) x 86.5 (h)   |
| Exterior Unit Dimensions (in)     | 61" (w) x 27.5" (d) x 34" (h) |
| Capacity (Litres)                 | 395                           |
| Capacity (Cubic Feet)             | 14                            |