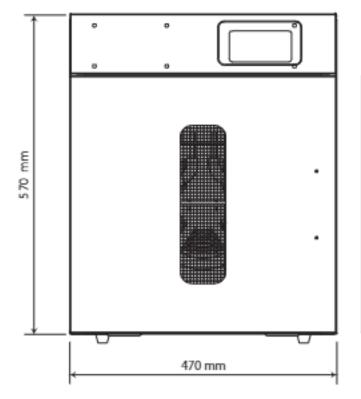

#### **TECHNICAL DRAWINGS & DIMENSIONS**

\*measurements in diagrams are in mm

Time & temperature digital touchscreen controller

#### TECHNICAL SPECIFICATIONS

| 12 Trays Stainless Steel Food Dehydrator<br>With Digital Control |                                                                |
|------------------------------------------------------------------|----------------------------------------------------------------|
| Item Number                                                      | 47446                                                          |
| Model                                                            | CE-CN-0012-E                                                   |
| Electrical                                                       | 120V/ 60Hz/ 1Hp                                                |
| Power                                                            | 1000 Watts                                                     |
| Time                                                             | 0-24 hr adjustable                                             |
| Temperature<br>Range                                             | 30 - 90°C / 86 - 194°F                                         |
| Operating Noise                                                  | 45 - 50 dB                                                     |
| Quantity of Trays                                                | 12 trays                                                       |
| Drying Tray                                                      | 400 x 380 mm with additional crumb tray                        |
| Material                                                         | 0.6 - 0.8 mm SUS 201<br>Stainless Steel - Double Layer<br>Body |
| Net Dimensions<br>(DWH)                                          | 570 x 470 x 570 mm<br>22.4" x 18.5" x 22.4"                    |
| Net Weight                                                       | 25 kg / 55 lbs                                                 |
| Gross Weight                                                     | 27 kg / 59.5 lbs                                               |