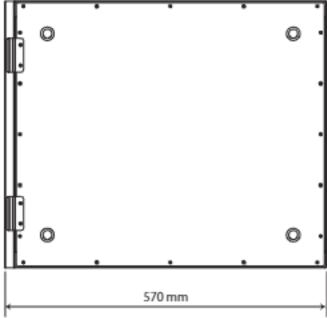

#### **TECHNICAL DRAWINGS & DIMENSIONS**

\*measurements in diagrams are in mm

Time & temperature digital touchscreen controller

#### TECHNICAL SPECIFICATIONS

| 12 Trays Stainless Steel Food Dehydrator<br>With Digital Control |                                                                |
|------------------------------------------------------------------|----------------------------------------------------------------|
| Item Number                                                      | 47446                                                          |
| Model                                                            | CE-CN-0012-E                                                   |
| Electrical                                                       | 120V/ 60Hz/ 1Hp                                                |
| Power                                                            | 1000 Watts                                                     |
| Time                                                             | 0-24 hr adjustable                                             |
| Temperature<br>Range                                             | 30 - 90°C / 86 - 194°F                                         |
| Operating Noise                                                  | 45 - 50 dB                                                     |
| Quantity of Trays                                                | 12 trays                                                       |
| Drying Tray                                                      | 400 x 380 mm with additional crumb tray                        |
| Material                                                         | 0.6 - 0.8 mm SUS 201<br>Stainless Steel - Double Layer<br>Body |
| Net Dimensions<br>(DWH)                                          | 570 x 470 x 570 mm<br>22.4" x 18.5" x 22.4"                    |
| Net Weight                                                       | 25 kg / 55 lbs                                                 |
| Gross Weight                                                     | 27 kg / 59.5 lbs                                               |