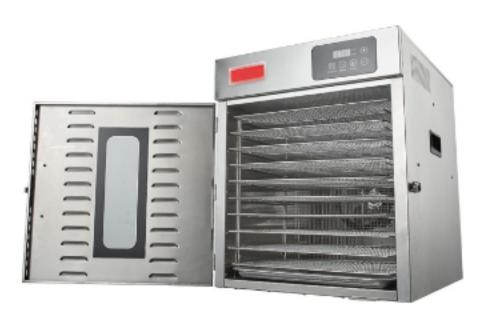

# STAINLESS STEEL FOOD DEHYDRATOR WITH DIGITAL CONTROL

Item: 47446

Model: CE-CN-0012-E

**Nella's Food Dehydrator** excels at creating wholesome veggie crisps, an array of fruit treats, savory meat jerky, and homemade bread crumbs, perfect for your nutritious snacking needs.