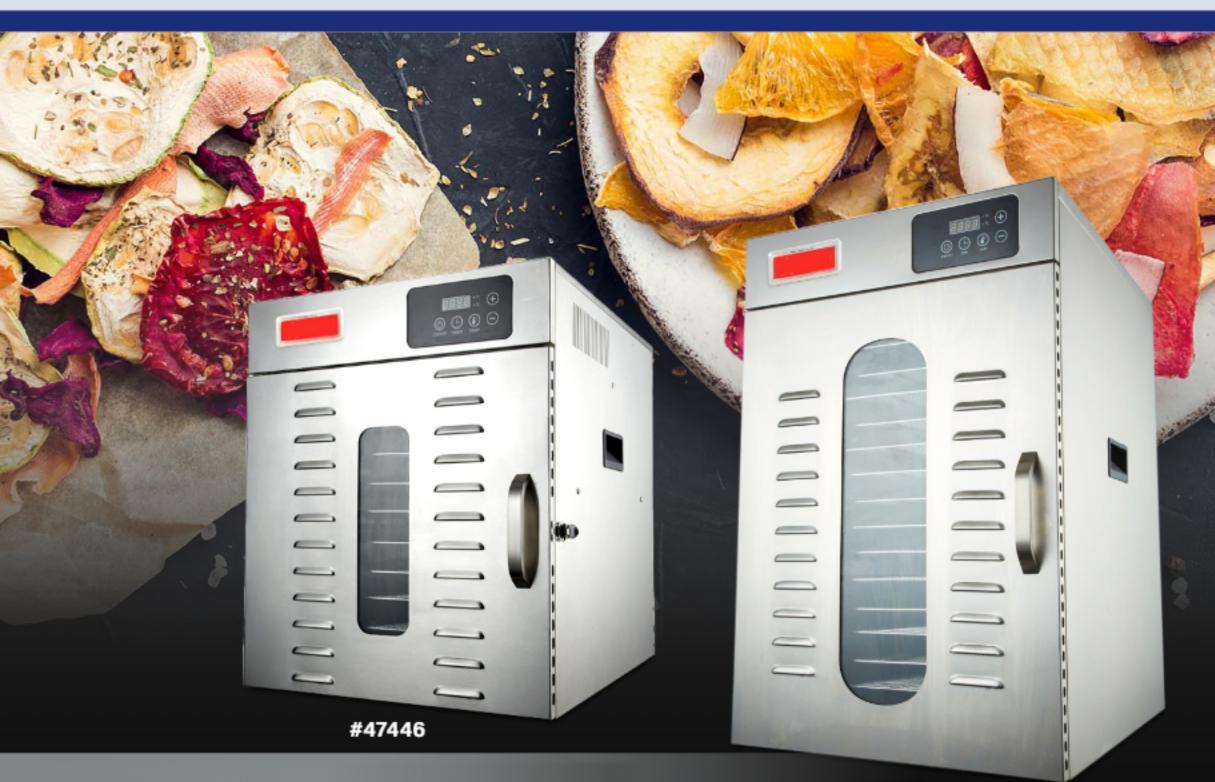

# STAINLESS STEEL FOOD DEHYDRATOR WITH DIGITAL CONTROL

Item: 47446

Model: CE-CN-0012-E

**Nella's Food Dehydrator** excels at creating wholesome veggie crisps, an array of fruit treats, savory meat jerky, and homemade bread crumbs, perfect for your nutritious snacking needs.