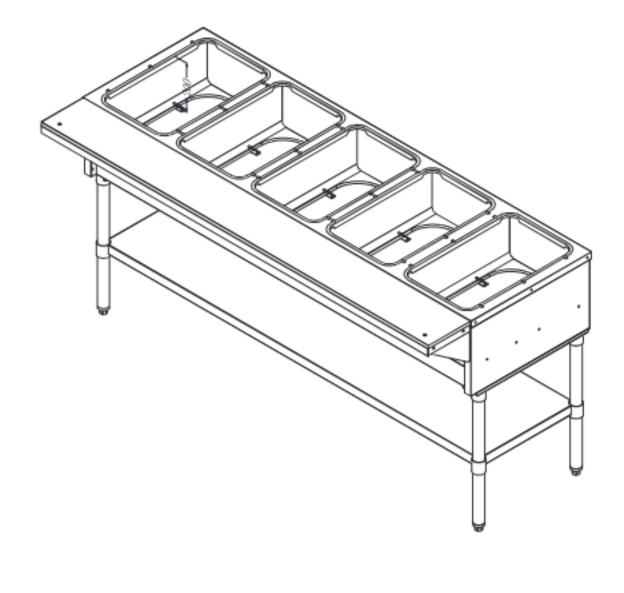

# 72-INCH STAINLESS STEEL ELECTRIC OPEN WELL HOT FOOD TABLE WITH 5 PANS CAPACITY, CUTTING BOARD AND UNDERSHELF

Item: 46648 Model: FW-CN-0005-FH

KEEP YOUR HOT FOODS READILY AVAILABLE AT SAFE TEMPERATURE Maintain your hot dishes at an optimal serving temperature with Nella's 72-inch Stainless Steel Electric Open Well Hot Food Table. Designed with durability and functionality in mind, this hot food table is an indispensable asset for any commercial kitchen. It features 5 wells for food pans, a convenient under-shelf storage, and a durable polyethylene cutting board for additional prep space when filling food pans or plates.

#### **FEATURES**

- Stainless steel structure with individual control
- Adjustable stainless steel undershelf and removable Polyethylene cutting board
- Adjustable stainless steel feet
- Stainless steel heating element
- 5 independent infinite controls
- · Pans not included