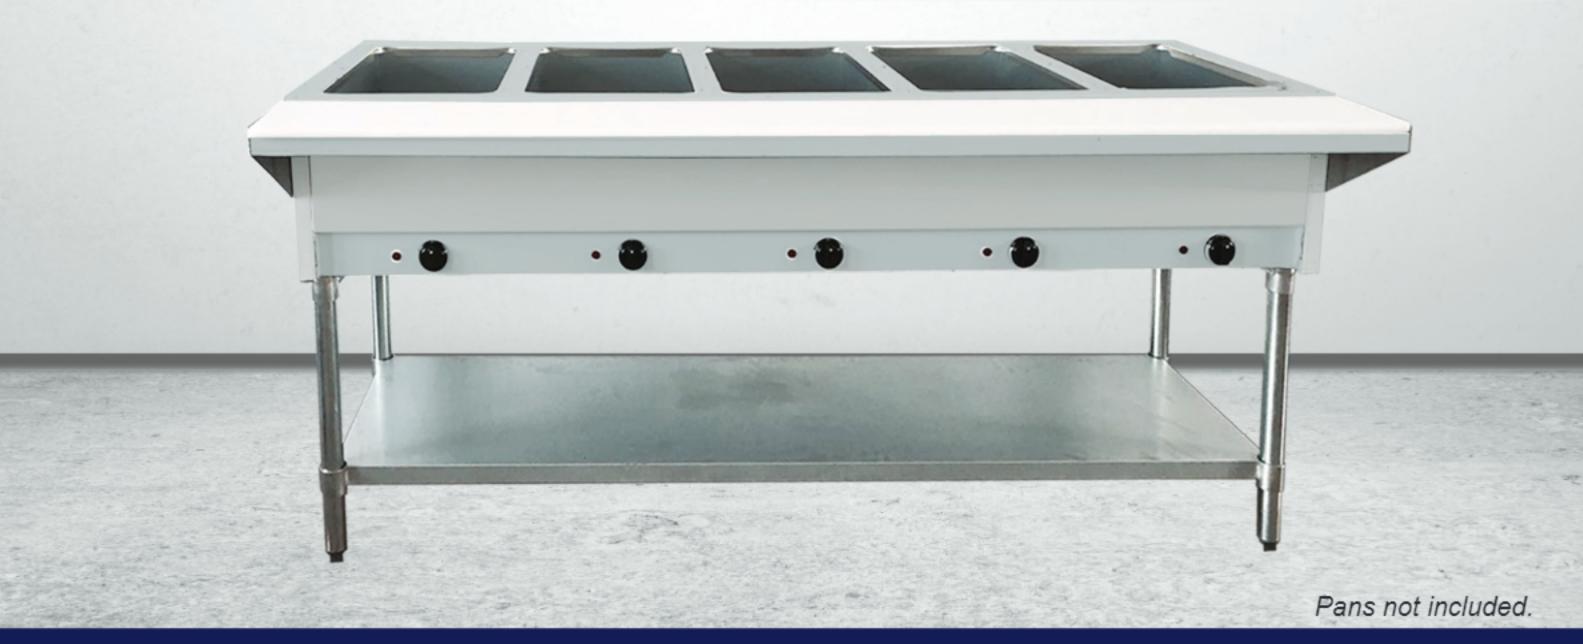

# 72-INCH STAINLESS STEEL ELECTRIC OPEN WELL HOT FOOD TABLE WITH 5 PANS CAPACITY, CUTTING BOARD AND UNDERSHELF

Item: 46648 Model: FW-CN-0005-FH

KEEP YOUR HOT FOODS READILY AVAILABLE AT SAFE TEMPERATURE Maintain your hot dishes at an optimal serving temperature with Nella's 72-inch Stainless Steel Electric Open Well Hot Food Table. Designed with durability and functionality in mind, this hot food table is an indispensable asset for any commercial kitchen. It features 5 wells for food pans, a convenient under-shelf storage, and a durable polyethylene cutting board for additional prep space when filling food pans or plates.

#### **FEATURES**

- Stainless steel structure with individual control
- Adjustable stainless steel undershelf and removable Polyethylene cutting board
- Adjustable stainless steel feet
- Stainless steel heating element
- 5 independent infinite controls
- · Pans not included