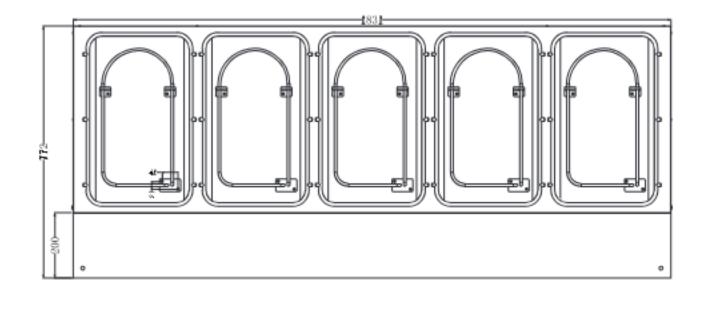

5 (Pans not included)

20.78" x 12.8" x 6" (full size)

69.7" x 18" x 2" | 1770 x 462 x 50 mm

72" x 7.9" x 0.5" | 1830 x 200 x 12 mm

72" x 30" x 34" | 1830 x 772 x 870 mm

75" x 25" x 20" | 1910x640x520mm

68kgs. | 150lbs.