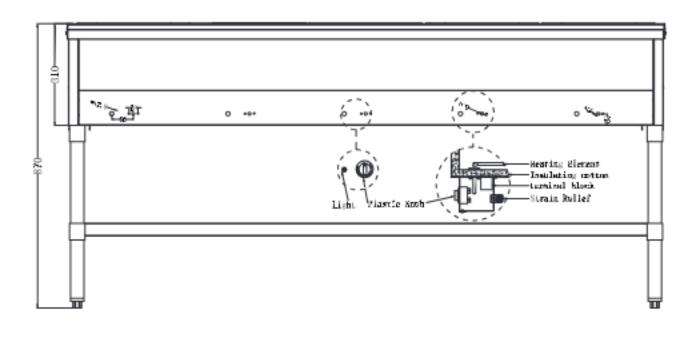

5 (Pans not included)

20.78" x 12.8" x 6" (full size)

69.7" x 18" x 2" | 1770 x 462 x 50 mm

72" x 7.9" x 0.5" | 1830 x 200 x 12 mm

72" x 30" x 34" | 1830 x 772 x 870 mm

75" x 25" x 20" | 1910x640x520mm

68kgs. | 150lbs.

#### **FEATURES**

- Stainless steel structure with individual control
- Adjustable stainless steel undershelf and removable Polyethylene cutting board
- Adjustable stainless steel feet
- Stainless steel heating element
- 5 independent infinite controls
- · Pans not included