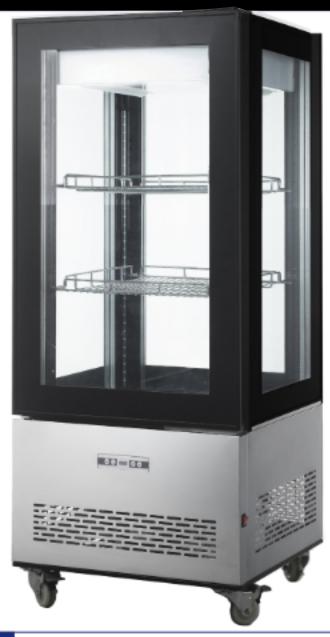

## 26-INCH REFRIGERATED DISPLAY CASE WITH 270 L CAPACITY

Item: 44471 Model: RS-CN-0270-L

# ATTRACTIVELY DISPLAY FOOD ITEMS AND BOOST SPONTANEOUS PURCHASES WITH OPTIMAL PRODUCT EXPOSURE.

Nella's 26-inch Refrigerated Display Case offers a costeffective option for showcasing your items. It comes with bright LED lighting inside on both sides and a stainless steel facade. This cooling showcase includes adjustable chrome-plated shelving, a digital thermostat with a display, an automatic defrost feature, and a sophisticated ventilation system for cooling.