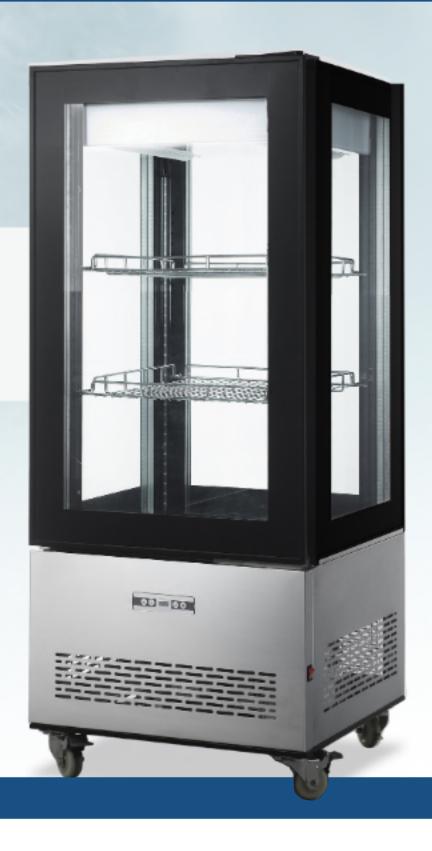

## 26-INCH REFRIGERATED DISPLAY CASE WITH 270 L CAPACITY

Item: 44471 Model: RS-CN-0270-L

# ATTRACTIVELY DISPLAY FOOD ITEMS AND BOOST SPONTANEOUS PURCHASES WITH OPTIMAL PRODUCT EXPOSURE.

Nella's 26-inch Refrigerated Display Case offers a costeffective option for showcasing your items. It comes with bright LED lighting inside on both sides and a stainless steel facade. This cooling showcase includes adjustable chrome-plated shelving, a digital thermostat with a display, an automatic defrost feature, and a sophisticated ventilation system for cooling.