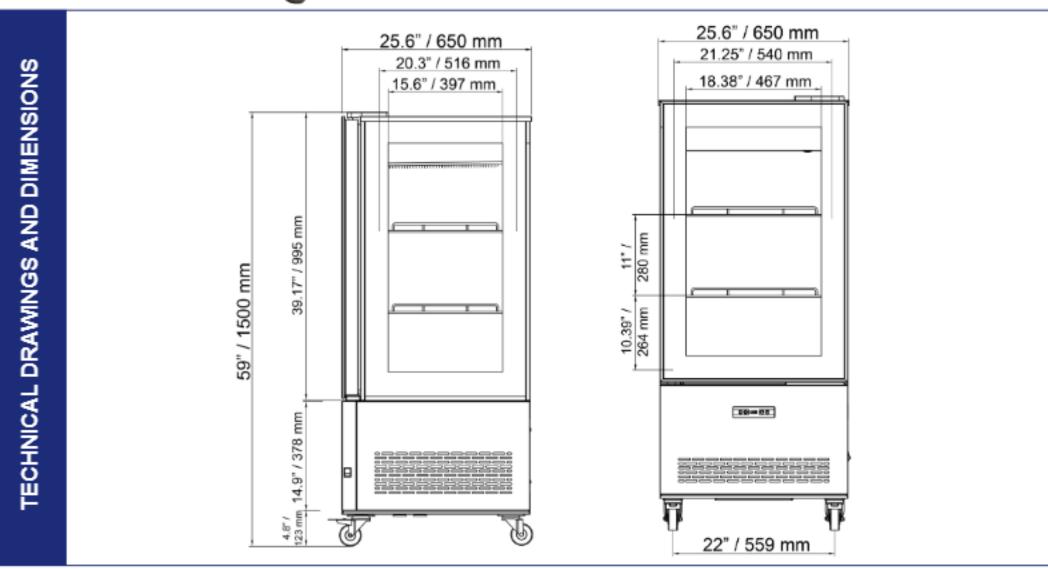

#### **TECHNICAL SPECIFICATIONS**

ITEM NUMBER

MODEL

CAPACITY

**TEMPERATURE** 

REFRIGERANT AND INJECTION

**BLOWING GAS** 

TYPE OF CLIMATE

RATED CURRENT

POWER

**ELECTRICAL** 

SHELF SIZE

DIMENSIONS (WDH)

GROSS DIMENSIONS

**NET WEIGHT** 

**GROSS WEIGHT** 

44471

RS-CN-0270-L

270 L / 9.53 cu. ft.

2°C - 10°C / 35.6°F - 50°F

R290 & 110g

C5H10

4

2.8 Amps

475 W

110V / 60Hz / 1Ph

17.8" x 20.3"

25.6" x 25.6" x 59"

29.5" x 29.5" x 65"

308.6 lbs. / 140 kg.

363.76 lbs. / 165 kg.

148 NORFINCH DR NORTH YORK, ON M3N 1X8 416-740-2424