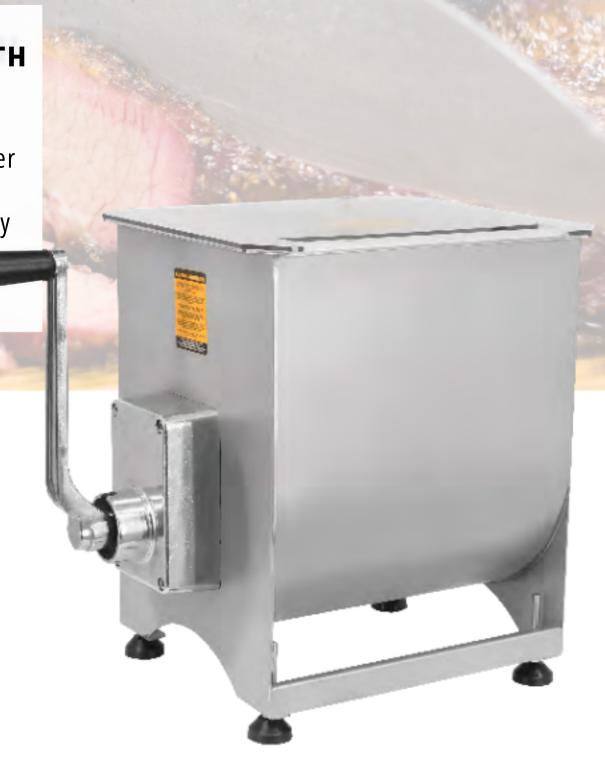

#### **MANUAL MEAT MIXER**

### MANUAL NON-TILTING MEAT MIXER

Items: 44425 | Model: MM-CN-0044

# SEASON YOUR MEATS EVENLY WITH NELLA'S MANUAL MEAT MIXER

Manual, non-tilting stainless steel meat mixer features gears that are precision-engineered to mix seasonings into your meats thoroughly and uniformly.