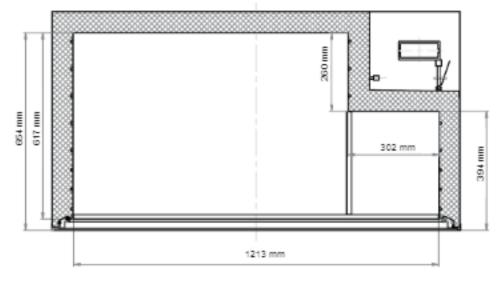

## 66" ICE CREAM FREEZER

Item: 49295 | Model: FR-CN-0500

#### **TECHNICAL DRAWINGS & DIMENSIONS**

\*measurements in diagrams are in mm