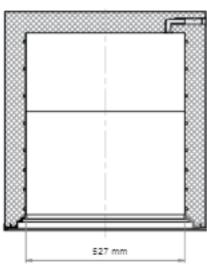

## **54" ICE CREAM FREEZER**

Item: 49294 | Model: FR-CN-0400

#### **TECHNICAL DRAWINGS & DIMENSIONS**

\*measurements in diagrams are in mm