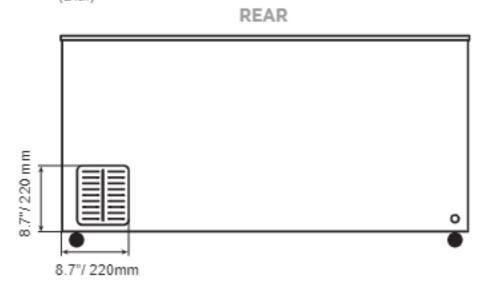

pe                                                      | 2 Sliding doors                              |  |
| Net Dimensions<br>(WDH)                                        | 1361 x 675 x 782 mm<br>53.6" x 26.6" x 30.8" |  |
| Gross Dimensions<br>(WDH)                                      | 1415 x 770 x 870 mm<br>55.7" x 30.3" x 34.3" |  |
| Net Weight                                                     | 134.5 lbs / 61 kgs                           |  |
| Gross Weight                                                   | 154.3 lbs / 70 kgs                           |  |

#### INTERIOR









WWW.NELLAONLINE.COM HELP@NELLAONLINE.COM

## 66" ICE CREAM FREEZER

Item: 49295 | Model: FR-CN-0500

#### **TECHNICAL DRAWINGS & DIMENSIONS**

\*measurements in diagrams are in mm

#### EXTERIOR









This equipment is intended for use in an indoor environment where ambient temperature and humidity do not exceed 24°C / 75°F and 55% relative humidity.

#### TECHNICAL SPECIFICATIONS

| 66-inch Ice Cream Display Chest Freezer<br>with Flat Glass Top |                                              |  |
|----------------------------------------------------------------|----------------------------------------------|--|
| Item Number                                                    | 49295                                        |  |
| Model                                                          | FR-CN-0500                                   |  |
| Freezer Capacity                                               | 466 L / 16.5 Cu. ft                          |  |
| Temperature Range