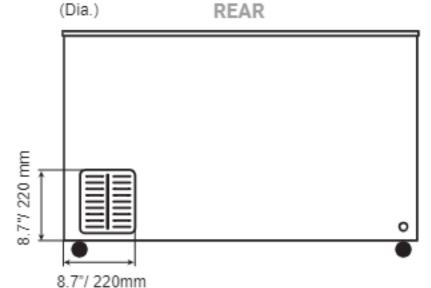

#### **TECHNICAL DRAWINGS & DIMENSIONS**

\*measurements in diagrams are in mm

#### TECHNICAL SPECIFICATIONS

| 66-inch Ice Cream Display Chest Freezer<br>with Flat Glass Top |                                              |  |
|----------------------------------------------------------------|----------------------------------------------|--|
| Item Number                                                    | 49295                                        |  |
| Model                                                          | FR-CN-0500                                   |  |
| Freezer Capacity                                               | 466 L / 16.5 Cu. ft                          |  |
| Temperature Range                                              | -0.4 to 32 °F / -18 to 0°C                   |  |
| Refrigerant                                                    | R290                                         |  |
| Electrical                                                     | 115V/ 60Hz/1Ph                               |  |
| Amps                                                           | 3.5A                                         |  |
| Built-in Lock                                                  | Yes                                          |  |
| Number of Baskets                                              | 4                                            |  |
| Basket Dimensions                                              | 580 x 280 x 275 mm<br>22.8" x 11" x 10.8"    |  |
| Mobility Wheels                                                | 4                                            |  |
| Inside Wall                                                    | Embossed Aluminum                            |  |
| Door Frame Color                                               | Champagne Brown                              |  |
| Door Type                                                      | 2 Sliding doors                              |  |
| Net Dimensions<br>(WDH)                                        | 1688 x 675 x 782 mm<br>66.5" x 26.6" x 30.8" |  |
| Gross Dimensions<br>(WDH)                                      | 1742 x 770 x 870 mm<br>68.9" x 30.3" x 34.3" |  |
| Net Weight                                                     | 156.5 lbs / 71 kgs                           |  |
| Gross Weight                                                   | 172 lbs / 78 kgs                             |  |