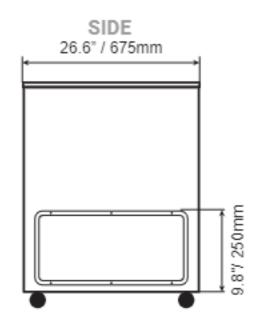

#### **TECHNICAL DRAWINGS & DIMENSIONS**

\*measurements in diagrams are in mm

#### TECHNICAL SPECIFICATIONS

| 54-inch Ice Cream Display Chest Freezer<br>with Flat Glass Top |                                              |  |
|----------------------------------------------------------------|----------------------------------------------|--|
| Item Number                                                    | 49294                                        |  |
| Model                                                          | FR-CN-0400                                   |  |
| Freezer Capacity                                               | 358 L / 12.6 cu. ft                          |  |
| Temperature Range                                              | -0.4 to 32 °F / -18 to 0°C                   |  |
| Refrigerant                                                    | R290                                         |  |
| Electrical                                                     | 115V/ 60Hz/1Ph                               |  |
| Amps                                                           | 3.5A                                         |  |
| Built-in Lock                                                  | Yes                                          |  |
| Number of Baskets                                              | 4                                            |  |
| Basket Dimensions                                              | 580 x 280 x 275 mm<br>22.8" x 11" x 10.8"    |  |
| Mobility Wheels                                                | 4                                            |  |
| Inside Wall                                                    | Embossed Aluminum                            |  |
| Door Frame Color                                               | Champagne Brown                              |  |
| Door Type                                                      | 2 Sliding doors                              |  |
| Net Dimensions<br>(WDH)                                        | 1361 x 675 x 782 mm<br>53.6" x 26.6" x 30.8" |  |
| Gross Dimensions<br>(WDH)                                      | 1415 x 770 x 870 mm<br>55.7" x 30.3" x 34.3" |  |
| Net Weight                                                     | 134.5 lbs / 61 kgs                           |  |
| Gross Weight                                                   | 154.3 lbs / 70 kgs                           |  |