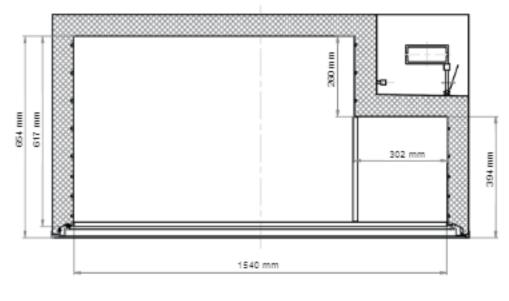

| Embossed Aluminum                            |  |
| Door Frame Color                                               | Champagne Brown                              |  |
| Door Type                                                      | 2 Sliding doors                              |  |
| Net Dimensions<br>(WDH)                                        | 1688 x 675 x 782 mm<br>66.5" x 26.6" x 30.8" |  |
| Gross Dimensions<br>(WDH)                                      | 1742 x 770 x 870 mm<br>68.9" x 30.3" x 34.3" |  |
| Net Weight                                                     | 156.5 lbs / 71 kgs                           |  |
| Gross Weight                                                   | 172 lbs / 78 kgs                             |  |

#### INTERIOR









HELP@NELLAONLINE.COM

**WWW.NELLAONLINE.COM**