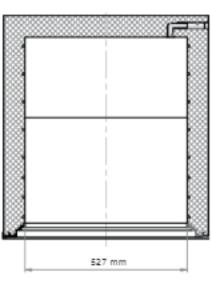

| Embossed Aluminum                            |  |
| Door Frame Color                                               | Champagne Brown                              |  |
| Door Type                                                      | 2 Sliding doors                              |  |
| Net Dimensions<br>(WDH)                                        | 1688 x 675 x 782 mm<br>66.5" x 26.6" x 30.8" |  |
| Gross Dimensions<br>(WDH)                                      | 1742 x 770 x 870 mm<br>68.9" x 30.3" x 34.3" |  |
| Net Weight                                                     | 156.5 lbs / 71 kgs                           |  |
| Gross Weight                                                   | 172 lbs / 78 kgs                             |  |

#### INTERIOR









HELP@NELLAONLINE.COM

**WWW.NELLAONLINE.COM**