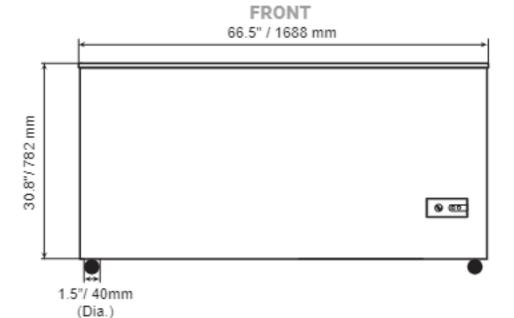

## 66" ICE CREAM FREEZER

Item: 49295 | Model: FR-CN-0500

#### **TECHNICAL DRAWINGS & DIMENSIONS**

\*measurements in diagrams are in mm

#### TECHNICAL SPECIFICATIONS

| 66-inch Ice Cream Display Chest Freezer<br>with Flat Glass Top |                                              |  |
|----------------------------------------------------------------|----------------------------------------------|--|
| Item Number                                                    | 49295                                        |  |
| Model                                                          | FR-CN-0500                                   |  |
| Freezer Capacity                                               | 466 L / 16.5 Cu. ft                          |  |
| Temperature Range                                              | -0.4 to 32 °F / -18 to 0°C                   |  |
| Refrigerant                                                    | R290                                         |  |
| Electrical                                                     | 115V/ 60Hz/1Ph                               |  |
| Amps                                                           | 3.5A                                         |  |
| Built-in Lock                                                  | Yes                                          |  |
| Number of Baskets                                              | 4                                            |  |
| Basket Dimensions                                              | 580 x 280 x 275 mm<br>22.8" x 11" x 10.8"    |  |
| Mobility Wheels                                                | 4                                            |  |
| Inside Wall                                                    | Embossed Aluminum                            |  |
| Door Frame Color                                               | Champagne Brown                              |  |
| Door Type                                                      | 2 Sliding doors                              |  |
| Net Dimensions<br>(WDH)                                        | 1688 x 675 x 782 mm<br>66.5" x 26.6" x 30.8" |  |
| Gross Dimensions<br>(WDH)                                      | 1742 x 770 x 870 mm<br>68.9" x 30.3" x 34.3" |  |
| Net Weight                                                     | 156.5 lbs / 71 kgs                           |  |
| Gross Weight                                                   | 172 lbs / 78 kgs                             |  |