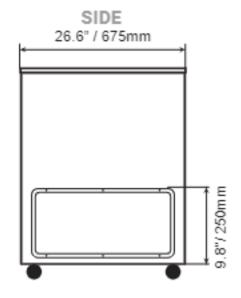

## 66" ICE CREAM FREEZER

Item: 49295 | Model: FR-CN-0500

#### **TECHNICAL DRAWINGS & DIMENSIONS**

\*measurements in diagrams are in mm

#### TECHNICAL SPECIFICATIONS

| 66-inch Ice Cream Display Chest Freezer<br>with Flat Glass Top |                                              |  |
|----------------------------------------------------------------|----------------------------------------------|--|
| Item Number                                                    | 49295                                        |  |
| Model                                                          | FR-CN-0500                                   |  |
| Freezer Capacity                                               | 466 L / 16.5 Cu. ft                          |  |
| Temperature Range                                              | -0.4 to 32 °F / -18 to 0°C                   |  |
| Refrigerant                                                    | R290                                         |  |
| Electrical                                                     | 115V/ 60Hz/1Ph                               |  |
| Amps                                                           | 3.5A                                         |  |
| Built-in Lock                                                  | Yes                                          |  |
| Number of Baskets                                              | 4                                            |  |
| Basket Dimensions                                              | 580 x 280 x 275 mm<br>22.8" x 11" x 10.8"    |  |
| Mobility Wheels                                                | 4                                            |  |
| Inside Wall                                                    | Embossed Aluminum                            |  |
| Door Frame Color                                               | Champagne Brown                              |  |
| Door Type                                                      | 2 Sliding doors                              |  |
| Net Dimensions<br>(WDH)                                        | 1688 x 675 x 782 mm<br>66.5" x 26.6" x 30.8" |  |
| Gross Dimensions<br>(WDH)                                      | 1742 x 770 x 870 mm<br>68.9" x 30.3" x 34.3" |  |
| Net Weight                                                     | 156.5 lbs / 71 kgs                           |  |
| Gross Weight                                                   | 172 lbs / 78 kgs                             |  |