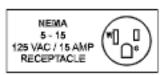

#### TECHNICAL SPECIFICATIONS

| 54-inch Ice Cream Display Chest Freezer<br>with Flat Glass Top |                                              |  |
|----------------------------------------------------------------|----------------------------------------------|--|
| Item Number                                                    | 49294                                        |  |
| Model                                                          | FR-CN-0400                                   |  |
| Freezer Capacity                                               | 358 L / 12.6 cu. ft                          |  |
| Temperature Range                                              | -0.4 to 32 °F / -18 to 0°C                   |  |
| Refrigerant                                                    | R290                                         |  |
| Electrical                                                     | 115V/ 60Hz/1Ph                               |  |
| Amps                                                           | 3.5A                                         |  |
| Built-in Lock                                                  | Yes                                          |  |
| Number of Baskets                                              | 4                                            |  |
| Basket Dimensions                                              | 580 x 280 x 275 mm<br>22.8" x 11" x 10.8"    |  |
| Mobility Wheels                                                | 4                                            |  |
| Inside Wall                                                    | Embossed Aluminum                            |  |
| Door Frame Color                                               | Champagne Brown                              |  |
| Door Type                                                      | 2 Sliding doors                              |  |
| Net Dimensions<br>(WDH)                                        | 1361 x 675 x 782 mm<br>53.6" x 26.6" x 30.8" |  |
| Gross Dimensions<br>(WDH)                                      | 1415 x 770 x 870 mm<br>55.7" x 30.3" x 34.3" |  |
| Net Weight                                                     | 134.5 lbs / 61 kgs                           |  |
| Gross Weight                                                   | 154.3 lbs / 70 kgs                           |  |

#### TECHNICAL SPECIFICATIONS

| 66-inch Ice Cream Display Chest Freezer<br>with Flat Glass Top |                                              |  |
|----------------------------------------------------------------|----------------------------------------------|--|
| Item Number                                                    | 49295                                        |  |
| Model                                                          | FR-CN-0500                                   |  |
| Freezer Capacity                                               | 466 L / 16.5 Cu. ft                          |  |
| Temperature Range                                              | -0.4 to 32 °F / -18 to 0°C                   |  |
| Refrigerant                                                    | R290                                         |  |
| Electrical                                                     | 115V/ 60Hz/1Ph                               |  |
| Amps                                                           | 3.5A                                         |  |
| Built-in Lock                                                  | Yes                                          |  |
| Number of Baskets                                              | 4                                            |  |
| Basket Dimensions                                              | 580 x 280 x 275 mm<br>22.8" x 11" x 10.8"    |  |
| Mobility Wheels                                                | 4                                            |  |
| Inside Wall                                                    | Embossed Aluminum                            |  |
| Door Frame Color                                               | Champagne Brown                              |  |
| Door Type                                                      | 2 Sliding doors                              |  |
| Net Dimensions<br>(WDH)                                        | 1688 x 675 x 782 mm<br>66.5" x 26.6" x 30.8" |  |
| Gross Dimensions<br>(WDH)                                      | 1742 x 770 x 870 mm<br>68.9" x 30.3" x 34.3" |  |
| Net Weight                                                     | 156.5 lbs / 71 kgs                           |  |
| Gross Weight                                                   | 172 lbs / 78 kgs                             |  |