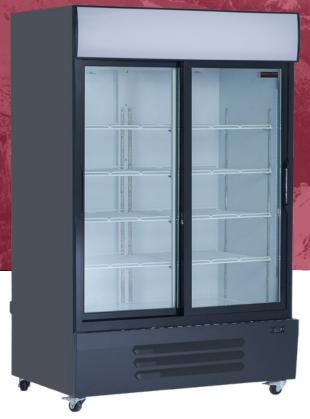

## BEVERAGE MERCHANDISER

Signature Series

NGR-115-S

Temperature range (°C): 0-10

Heavy duty shelving

Digital temperature control

Exterior LED sign light and interior lighting

Double pane tempered glass

Higher quality compressor

More efficient evaporator motor and condenser

Thicker housing

## **SPECIFICATIONS**

| Capacity (Cubic Feet)         | 40.5                                                              |
|-------------------------------|-------------------------------------------------------------------|
| Capacity (Litres)             | 1150                                                              |
| Exterior Unit Dimensions (in) | 55" (w) x 31.5" (d) x 79" (h)                                     |
| Exterior Unit Dimensions (cm) | 140 (w) x 80 (d) x 201 (h)                                        |
| Net Weight                    | 463lbs (210 kg)                                                   |
| Gross Weight                  | 500lbs (227 kg)                                                   |
| Type of Defrost               | Automatic                                                         |
| Swivel Casters                | Yes (2 with brakes)                                               |
| Adjustable Shelves            | 8                                                                 |
| Voltage                       | 115V/60Hz                                                         |
| Amperes                       | 8.0                                                               |
| Temperature                   | 0-10 °C                                                           |
| Refrigerant (CFC-Free)        | R290                                                              |
| Compressor                    | Embraco                                                           |
| Plug Type                     | Nema 5-15P                                                        |
| Warranty                      | 3 years parts and labour,<br>2 additional years on the compressor |