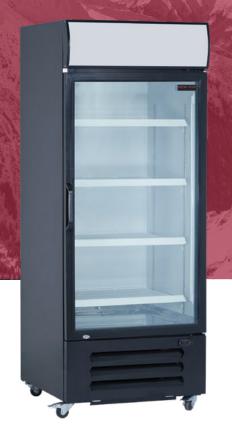

## BEVERAGE MERCHANDISER

Signature Series

NGR-068-H

Temperature range (°C): 0-10

Heavy duty shelving

Digital temperature control

Exterior LED sign light and interior lighting

Double pane tempered glass

## **SPECIFICATIONS**

| 3 years parts and labour,   |
|-----------------------------|
| Nema 5-15P                  |
| Embraco                     |
| R290                        |
| 0-10 °C                     |
| 4.8                         |
| 115V/60Hz                   |
| 4                           |
| Yes (2 with brakes)         |
| Automatic                   |
| 320lbs (145 kg)             |
| 293lbs (133 kg)             |
| 76 (w) x 81 (d) x 201 (h)   |
| 30" (w) x 32" (d) x 79" (h) |
| 640                         |
| 22.5                        |
|                             |