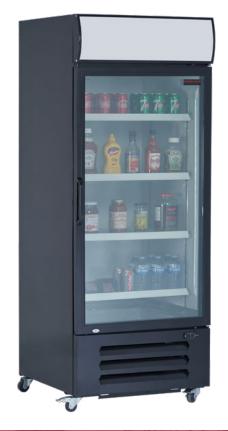

## BEVERAGE MERCHANDISER

Signature Series

NGR-068-H

Temperature range (°C): 0-10

Heavy duty shelving

Digital temperature control

Exterior LED sign light and interior lighting

Double pane tempered glass

## **SPECIFICATIONS**

| 3 years parts and labour,   |
|-----------------------------|
| Nema 5-15P                  |
| Embraco                     |
| R290                        |
| 0-10 °C                     |
| 4.8                         |
| 115V/60Hz                   |
| 4                           |
| Yes (2 with brakes)         |
| Automatic                   |
| 320lbs (145 kg)             |
| 293lbs (133 kg)             |
| 76 (w) x 81 (d) x 201 (h)   |
| 30" (w) x 32" (d) x 79" (h) |
| 640                         |
| 22.5                        |
|                             |