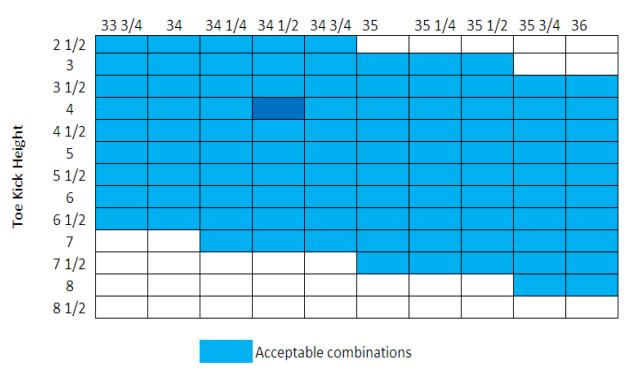

#### Acceptable Height Istallation

### Height to underside of countertop

Typical American installation

Míele