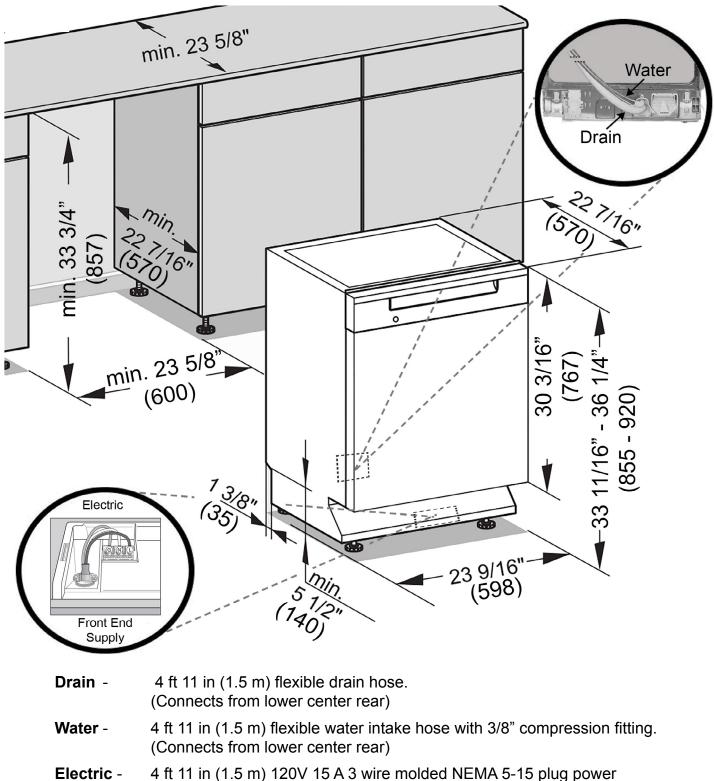

| SPECIFICATIONS<br>G 4227 SCU SS - Item 21422737USA                                                                                                                                                                                                                |                                                                                                                                                                     |
|-------------------------------------------------------------------------------------------------------------------------------------------------------------------------------------------------------------------------------------------------------------------|---------------------------------------------------------------------------------------------------------------------------------------------------------------------|
| G 4227 SCU SS - Item 21422737USA                                                                                                                                                                                                                                  |                                                                                                                                                                     |
|                                                                                                                                                                                                                                                                   |                                                                                                                                                                     |
| Overall Unit Width 23 <sup>9</sup> / <sub>16</sub> " (598mm)                                                                                                                                                                                                      |                                                                                                                                                                     |
| Overall Unit Height 33 <sup>11</sup> / <sub>16</sub> " - 36 <sup>1</sup> / <sub>4</sub> " (855 - 92                                                                                                                                                               | 20mm)                                                                                                                                                               |
| Overall Unit Depth 22 <sup>7</sup> /16" (570mm)                                                                                                                                                                                                                   |                                                                                                                                                                     |
| Niche                                                                                                                                                                                                                                                             |                                                                                                                                                                     |
| Minimum Cabinet Opening Width 235/8" (600mm)                                                                                                                                                                                                                      |                                                                                                                                                                     |
| Minimum Cabinet Opening Height 333/4" (857mm)                                                                                                                                                                                                                     |                                                                                                                                                                     |
| Minimum Cabinet Opening Depth 22 <sup>7</sup> / <sub>16</sub> " (570mm)                                                                                                                                                                                           |                                                                                                                                                                     |
| Plumbing                                                                                                                                                                                                                                                          |                                                                                                                                                                     |
| Water Supply Requirements<br>Water Supply Requirements<br>May be connected to a<br>a male 3/8" compressio<br>valve must be accessibl<br>The water pressure must<br>psi (0.3 bar) and may not<br>bar). If the pressure is h<br>(10 bar), a pressure reduinstalled. | n of 140°F/60°C.<br>a shut-off valve with<br>on. The water shut-off<br>le after installation.<br>st be between 4.35<br>ot exceed 145 psi (10<br>nigher than 145 psi |
| Water Connection Line4' 11" (1.5m) flexible was<br>supplied with a 3/8 corr                                                                                                                                                                                       |                                                                                                                                                                     |
| Drain Hose 4' 11" (1.5m) flexible dra                                                                                                                                                                                                                             | ain hose is supplied.                                                                                                                                               |
| Electrical                                                                                                                                                                                                                                                        |                                                                                                                                                                     |
| Electrical Requirements - Volts/Amps 110V / 120V, 60Hz, 15 /                                                                                                                                                                                                      | Amps                                                                                                                                                                |
| Power Cord - Plug and length Yes - NEMA 5-15 plug, 5<br>Convertible to Hardwire                                                                                                                                                                                   | 5' 6" (1.7m),                                                                                                                                                       |
| Shipping                                                                                                                                                                                                                                                          |                                                                                                                                                                     |
| Shipping Weight 118 lbs (53.5 kg)                                                                                                                                                                                                                                 |                                                                                                                                                                     |
| Support                                                                                                                                                                                                                                                           |                                                                                                                                                                     |
| Call Miele 800.843.7231                                                                                                                                                                                                                                           |                                                                                                                                                                     |
| Miele Website ~@www.mieleusa.com                                                                                                                                                                                                                                  |                                                                                                                                                                     |
| 20/20 Link ~ ි2020technologies.com                                                                                                                                                                                                                                | n                                                                                                                                                                   |

#### INSTALLATION SPECIFICATIONS

supply. (Connects via Front End Supply or may be hardwired)