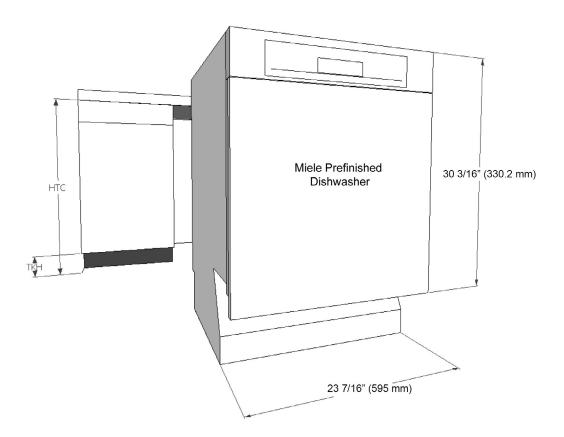

#### **Panel Specification**

### **Panel and Control Prefinished**

Width:23 7/16" (595 mm)Thickness:3/4" (19 mm)Height:30 3/16" (767 mm)

**Calculating the toe kick height:** 30 3/16" - HTC = TKH

**HTC** = Height to underside of countertop **TKH** = Toe kick height