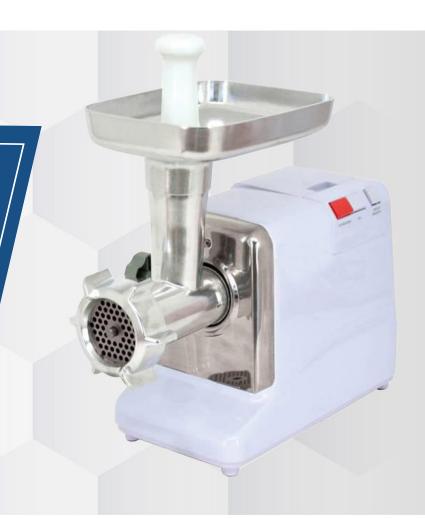

## NUMBER 12 LIGHT DUTY MEAT GRINDER

- #12 Heavy-duty aluminum grinder head
- -A forward and reverse switch, to prevent the product becoming jammed during the grindle process
- -Heavy-Duty aluminum auger, to ensure even flow of the product and long life of the grinding assembly
- -Durable die-cast meat tray
- -Comes with a meat pusher and sausage stuffing tubes -12mm, 17mm, 20mm
- -Built in circuit breaker, to prevent overheating of the motor

**NEMA** 5 - 15 125 VAC / 15 AMP

The Nella's electric meat grinder is the perfect choice for your family to create healthier, unprocessed and authentic home cooked meals.

| ITEM NO        | 21640        |
|----------------|--------------|
| IILIVIIIO      | 21040        |
| MODEL          | MG-CN-0010   |
| POWER          | 0.5 HP       |
| AMP            | 3            |
| DEPTH          | 16.25 INCHES |
| WIDTH          | 8 INCHES     |
| HEIGHT         | 13.5 INCHES  |
| ELECTRICAL     | 110V/60HZ/1  |
| THROAT OPENING | 2" APPROX    |
| WEIGHT         | 13.6 LBS     |