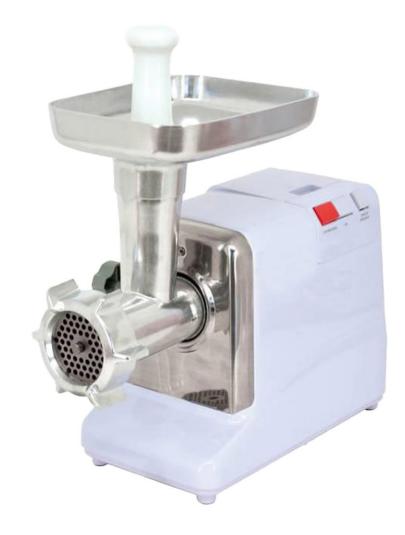

## NUMBER 12 LIGHT DUTY MEAT GRINDER

- #12 Heavy-duty aluminum grinder head
- -A forward and reverse switch, to prevent the product becoming jammed during the grindle process
- -Heavy-Duty aluminum auger, to ensure even flow of the product and long life of the grinding assembly
- -Durable die-cast meat tray
- -Comes with a meat pusher and sausage stuffing tubes -12mm, 17mm, 20mm
- -Built in circuit breaker, to prevent overheating of the motor

**NEMA** 5 - 15 125 VAC / 15 AMP

The Nella's electric meat grinder is the perfect choice for your family to create healthier, unprocessed and authentic home cooked meals.

| ITEM NO        | 21640        |
|----------------|--------------|
| IILIVIIIO      | 21040        |
| MODEL          | MG-CN-0010   |
| POWER          | 0.5 HP       |
| AMP            | 3            |
| DEPTH          | 16.25 INCHES |
| WIDTH          | 8 INCHES     |
| HEIGHT         | 13.5 INCHES  |
| ELECTRICAL     | 110V/60HZ/1  |
| THROAT OPENING | 2" APPROX    |
| WEIGHT         | 13.6 LBS     |